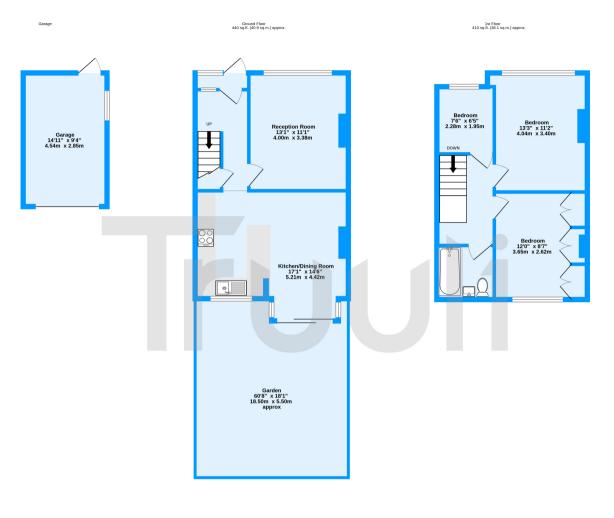

Castleton Road, Mitcham, CR4 TOTAL FLOOR AREA: 850 sq.ft. (79.0 sq.m.) approx. Measurements are approximate. Not to scale. Illustrative purposes only Made with Meropix 62024