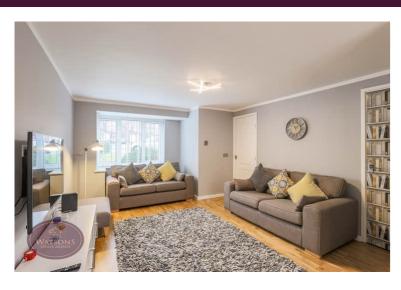

# **Lounge Diner**

7.31m x 3.68m (24' 0" x 12' 1") UPVC double glazed bay window to the front, radiator, storage cupboard and French doors to the kitchen. Sliding patio doors to the rear garden.