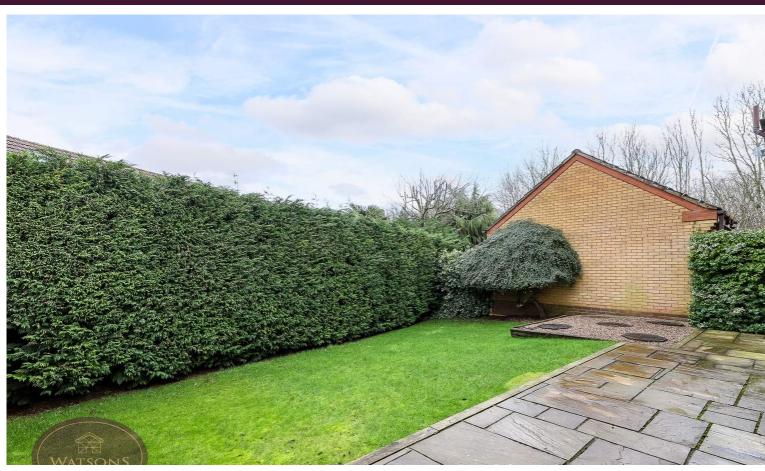

## Outside

To the front and side of the property are turfed lawns with a range of mature shrubs. A block paved driveway provides ample off road parking leading to the detached garage with up and over door and side door to the rear garden. The rear garden comprises a pave patio seating area, turfed lawn and is enclosed by timber fencing to the perimeter with gated access to the side.