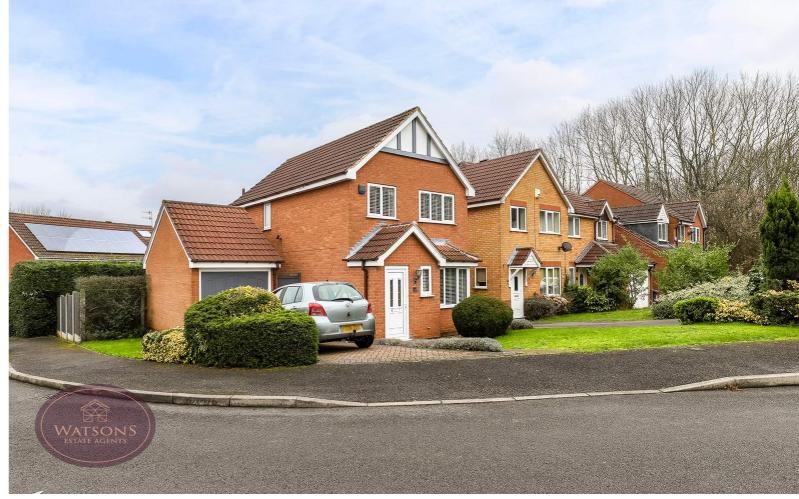

Detached Family Home

- 3 Bedrooms
- Generous Lounge Diner
- Downstairs WC
- Off Road Parking & Detached Garage
- Cul De Sac Location
- Corner Plot
- Favoured School Catchments
- Ease of Access to M1 & A610
- No Upward Chain

Our Seller says....

\*\*\*PERFECT FOR A GROWING FAMILY\*\*\* Located on the popular 'Mornington' estate in Nuthall, is this superbly appointed three bedroom detached family home, with a generous lounge/diner, modern fitted kitchen, garage, corner plot, and brought to the market with no upward chain. Briefly comprising; entrance hallway, downstairs wc, lounge/diner, kitchen. To the first floor, three bedrooms and family bathroom. Outside, the property is located on a corner plot with a private rear garden, and driveway and garage to the front. Ideally positioned in close proximity to fantastic transport links including the A610 for access for Nottingham, the M1, and nearby bus and tram routes. There is a shopping precinct on the estate with a well regarded restaurant and pub, and the nearby town of Kimberley provides further amenities. Contact Watsons to arrange a viewing.

## Outside

To the front and side of the property are turfed lawns with a range of mature shrubs. A block paved driveway provides ample off road parking leading to the detached garage with up and over door and side door to the rear garden. The rear garden comprises a pave patio seating area, turfed lawn and is enclosed by timber fencing to the perimeter with gated access to the side.