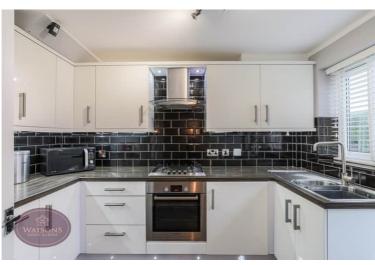

## Kitchen

3.23m x 2.2m (10' 7" x 7' 3") A range of matching wall & base units, work surfaces incorporating an inset sink & drainer unit. Integrated appliances to include: waist height electric oven, 4 ring gas hob with extractor over, fridge freezer and dishwasher. UPVC double glazed window to the rear, radiator and door to the rear garden.