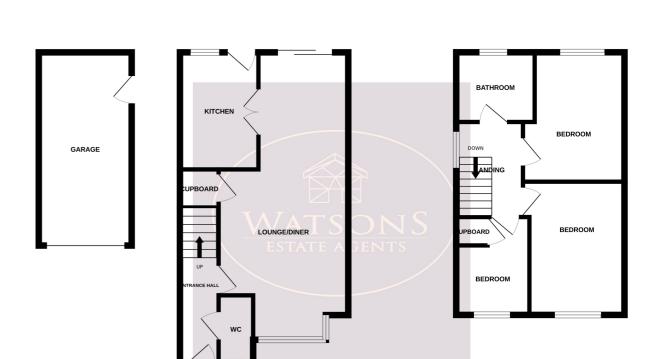

#### **Ground Floor**

#### **Entrance Hall**

UPVC double glazed entrance door to the front, stairs to the first floor, under stairs storage and doors to the lounge/diner and WC.

WC

Obscured uPVC double glazed window to the front, WC, pedestal sink unit and radiator.

# **Lounge Diner**

7.31m x 3.68m (24' 0" x 12' 1") UPVC double glazed bay window to the front, radiator, storage cupboard and French doors to the kitchen. Sliding patio doors to the rear garden.

## Kitchen

3.23m x 2.2m (10' 7" x 7' 3") A range of matching wall & base units, work surfaces incorporating an inset sink & drainer unit. Integrated appliances to include: waist height electric oven, 4 ring gas hob with extractor over, fridge freezer and dishwasher. UPVC double glazed window to the rear, radiator and door to the rear garden.

## **First Floor**

## Landing

UPVC double glazed window to the side and doors to all bedrooms and bathroom.

1ST FLOOR

#### Bedroom 1

3.6m x 3.14m (11' 10" x 10' 4") UPVC double glazed window to the rear, access to the attic, built in wardrobe and radiator.

# Bedroom 2

3.72m x 2.89m (12' 2" x 9' 6") UPVC double glazed window to the front and radiator.

GROUND FLOOP

#### **Bedroom 3**

2.8m x 2.06m (9' 2" x 6' 9") UPVC double glazed window to the front, storage cupboard and radiator.

## **Bathroom**

3 piece suite in white comprising WC, vanity sink unit and bath with shower over. Storage cupboard, chrome heated towel rail, ceiling spotlights and obscured uPVC double glazed window to the rear.

## Outside

To the front and side of the property are turfed lawns with a range of mature shrubs. A block paved driveway provides ample off road parking leading to the detached garage with up and over door and side door to the rear garden. The rear garden comprises a pave patio seating area, turfed lawn and is enclosed by timber fencing to the perimeter with gated access to the side.