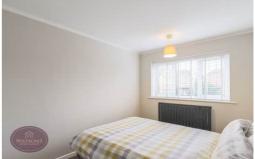

#### Bedroom 1

3.6m x 3.14m (11' 10" x 10' 4") UPVC double glazed window to the rear, access to the attic, built in wardrobe and radiator.

# Bedroom 2

3.72m x 2.89m (12' 2" x 9' 6") UPVC double glazed window to the front and radiator.

GROUND FLOOP

#### **Bedroom 3**

2.8m x 2.06m (9' 2" x 6' 9") UPVC double glazed window to the front, storage cupboard and radiator.