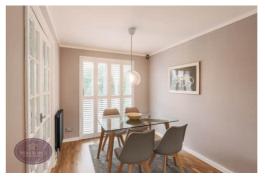

# **Lounge Diner**

7.31m x 3.68m (24' 0" x 12' 1") UPVC double glazed bay window to the front, radiator, storage cupboard and French doors to the kitchen. Sliding patio doors to the rear garden.