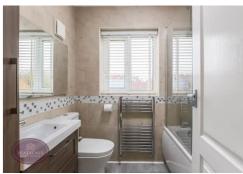

## **Bathroom**

3 piece suite in white comprising WC, vanity sink unit and bath with shower over. Storage cupboard, chrome heated towel rail, ceiling spotlights and obscured uPVC double glazed window to the rear.