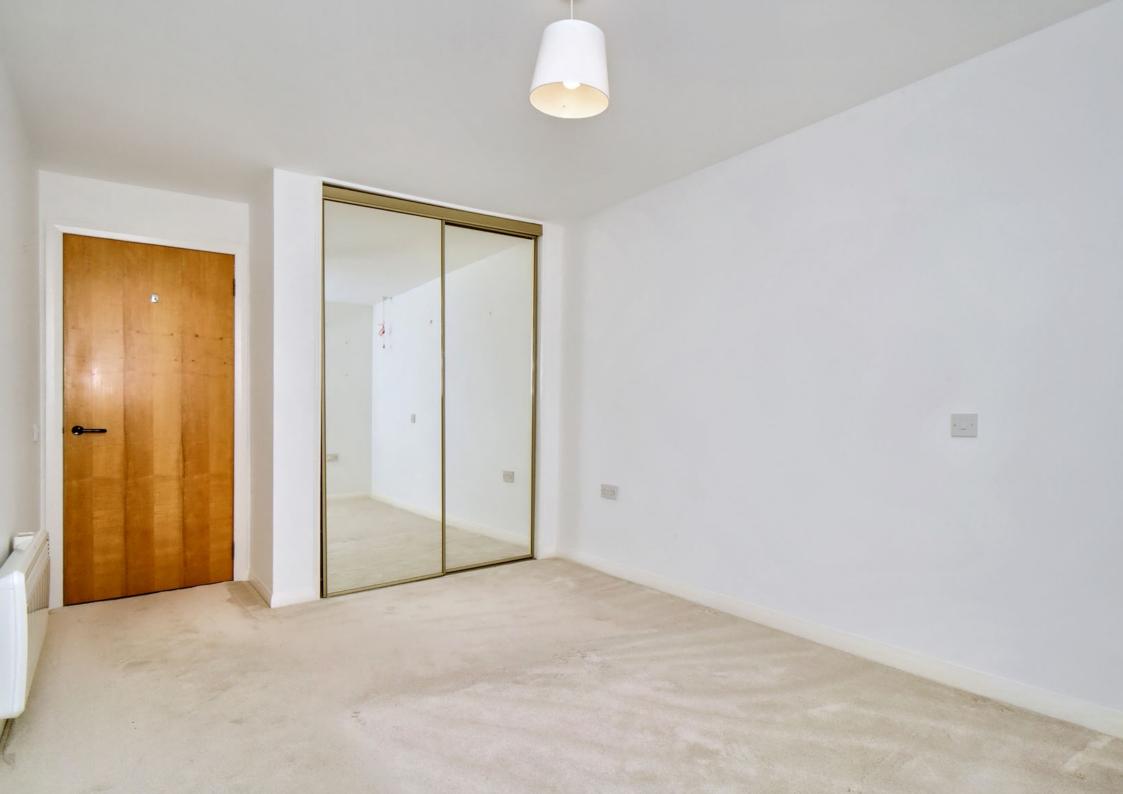

### Summary

Forming part of an exclusive retirement complex in sought-after Craiglockhart, this two-bedroom first-floor flat enjoys spacious accommodation, neutral interiors and charming views over a lush green playing field. The flat boasts a sunny living/dining room, a stylish fitted kitchen, a west-facing double bedroom with a built-in mirrored wardrobe, a versatile second bedroom and a modern bathroom with shower-over-bath and a towel radiator shower. Externally, residents benefit from access to landscaped garden grounds with external seating space and residents' parking. Extras: All fitted floor and window coverings, light fittings and kitchen appliances are included in the sale.

### Features

- First-floor flat in Craiglockhart
- Sought-after retirement complex
- Stunning views
- Secure entry system
- Entrance hall with storage
- Southeast-facing living/dining room with views
- Sunny, stylish breakfasting kitchen
- Wardrobed west-facing main bedroom
- Versatile second bedroom with storage
- Modern bathroom with overhead shower
- Communal garden grounds
- Residents' parking
- Electric heating and double-glazing