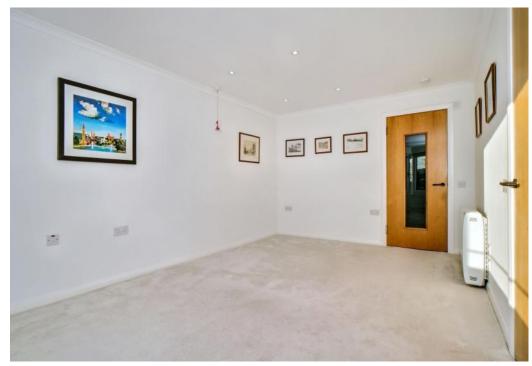

### Summary

Forming part of an exclusive retirement complex in sought-after Craiglockhart, this two-bedroom first-floor flat enjoys spacious accommodation, neutral interiors and charming views over a lush green playing field. The flat boasts a sunny living/dining room, a stylish fitted kitchen, a west-facing double bedroom with a built-in mirrored wardrobe, a versatile second bedroom and a modern bathroom with shower-over-bath and a towel radiator shower. Externally, residents benefit from access to landscaped garden grounds with external seating space and residents' parking. Extras: All fitted floor and window coverings, light fittings and kitchen appliances are included in the sale.

### Features

- First-floor flat in Craiglockhart
- Sought-after retirement complex
- Stunning views
- Secure entry system
- Entrance hall with storage
- Southeast-facing living/dining room with views
- Sunny, stylish breakfasting kitchen
- Wardrobed west-facing main bedroom
- Versatile second bedroom with storage
- Modern bathroom with overhead shower
- Communal garden grounds
- Residents' parking
- Electric heating and double-glazing