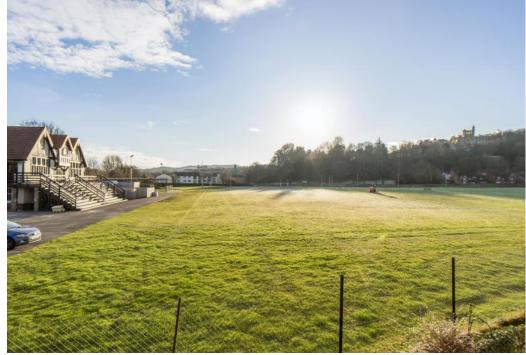

### Summary

Forming part of an exclusive retirement complex in sought-after Craiglockhart, this two-bedroom first-floor flat enjoys spacious accommodation, neutral interiors and charming views over a lush green playing field. The flat boasts a sunny living/dining room, a stylish fitted kitchen, a west-facing double bedroom with a built-in mirrored wardrobe, a versatile second bedroom and a modern bathroom with shower-over-bath and a towel radiator shower. Externally, residents benefit from access to landscaped garden grounds with external seating space and residents' parking. Extras: All fitted floor and window coverings, light fittings and kitchen appliances are included in the sale.

### Features

- First-floor flat in Craiglockhart
- Sought-after retirement complex
- Stunning views
- Secure entry system
- Entrance hall with storage
- Southeast-facing living/dining room with views
- Sunny, stylish breakfasting kitchen
- Wardrobed west-facing main bedroom
- Versatile second bedroom with storage
- Modern bathroom with overhead shower
- Communal garden grounds
- Residents' parking
- Electric heating and double-glazing