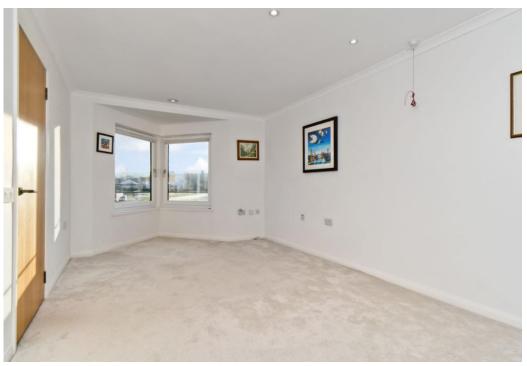

### Summary

Forming part of an exclusive retirement complex in sought-after Craiglockhart, this two-bedroom first-floor flat enjoys spacious accommodation, neutral interiors and charming views over a lush green playing field. The flat boasts a sunny living/dining room, a stylish fitted kitchen, a west-facing double bedroom with a built-in mirrored wardrobe, a versatile second bedroom and a modern bathroom with shower-over-bath and a towel radiator shower. Externally, residents benefit from access to landscaped garden grounds with external seating space and residents' parking. Extras: All fitted floor and window coverings, light fittings and kitchen appliances are included in the sale.

### Features

- First-floor flat in Craiglockhart
- Sought-after retirement complex
- Stunning views
- Secure entry system
- Entrance hall with storage
- Southeast-facing living/dining room with views
- Sunny, stylish breakfasting kitchen
- Wardrobed west-facing main bedroom
- Versatile second bedroom with storage
- Modern bathroom with overhead shower
- Communal garden grounds
- Residents' parking
- Electric heating and double-glazing