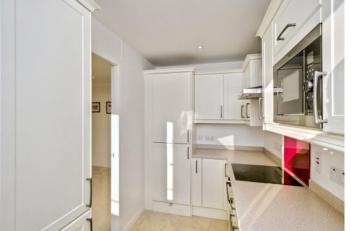

### Summary

Forming part of an exclusive retirement complex in sought-after Craiglockhart, this two-bedroom first-floor flat enjoys spacious accommodation, neutral interiors and charming views over a lush green playing field. The flat boasts a sunny living/dining room, a stylish fitted kitchen, a west-facing double bedroom with a built-in mirrored wardrobe, a versatile second bedroom and a modern bathroom with shower-over-bath and a towel radiator shower. Externally, residents benefit from access to landscaped garden grounds with external seating space and residents' parking. Extras: All fitted floor and window coverings, light fittings and kitchen appliances are included in the sale.

### Features

- First-floor flat in Craiglockhart
- Sought-after retirement complex
- Stunning views
- Secure entry system
- Entrance hall with storage
- Southeast-facing living/dining room with views
- Sunny, stylish breakfasting kitchen
- Wardrobed west-facing main bedroom
- Versatile second bedroom with storage
- Modern bathroom with overhead shower
- Communal garden grounds
- Residents' parking
- Electric heating and double-glazing