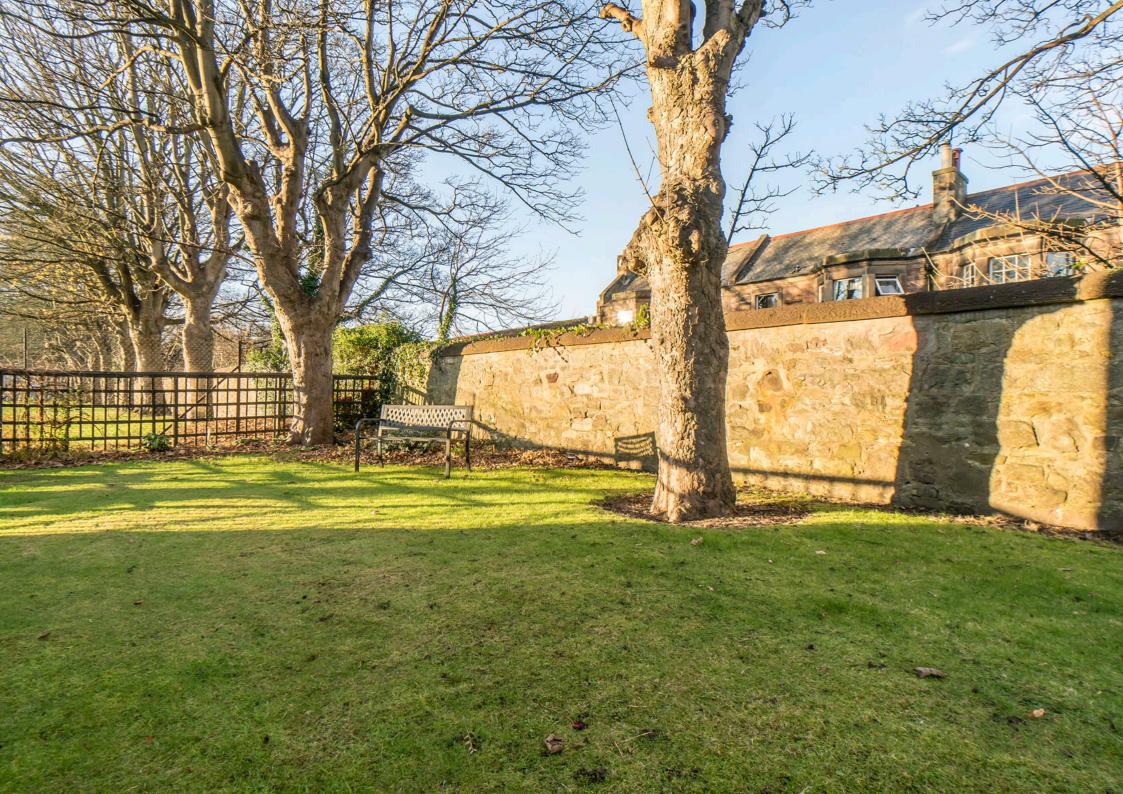

### Summary

Forming part of an exclusive retirement complex in sought-after Craiglockhart, this two-bedroom first-floor flat enjoys spacious accommodation, neutral interiors and charming views over a lush green playing field. The flat boasts a sunny living/dining room, a stylish fitted kitchen, a west-facing double bedroom with a built-in mirrored wardrobe, a versatile second bedroom and a modern bathroom with shower-over-bath and a towel radiator shower. Externally, residents benefit from access to landscaped garden grounds with external seating space and residents' parking. Extras: All fitted floor and window coverings, light fittings and kitchen appliances are included in the sale.

### Features

- First-floor flat in Craiglockhart
- Sought-after retirement complex
- Stunning views
- Secure entry system
- Entrance hall with storage
- Southeast-facing living/dining room with views
- Sunny, stylish breakfasting kitchen
- Wardrobed west-facing main bedroom
- Versatile second bedroom with storage
- Modern bathroom with overhead shower
- Communal garden grounds
- Residents' parking
- Electric heating and double-glazing