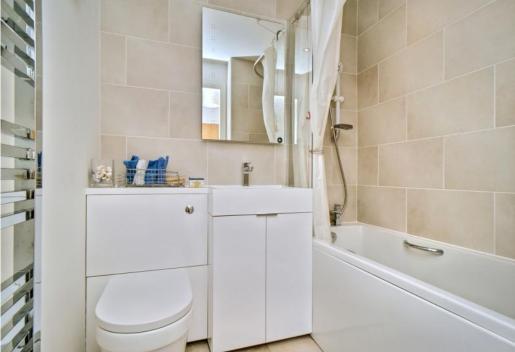

### Summary

Forming part of an exclusive retirement complex in sought-after Craiglockhart, this two-bedroom first-floor flat enjoys spacious accommodation, neutral interiors and charming views over a lush green playing field. The flat boasts a sunny living/dining room, a stylish fitted kitchen, a west-facing double bedroom with a built-in mirrored wardrobe, a versatile second bedroom and a modern bathroom with shower-over-bath and a towel radiator shower. Externally, residents benefit from access to landscaped garden grounds with external seating space and residents' parking. Extras: All fitted floor and window coverings, light fittings and kitchen appliances are included in the sale.

### Features

- First-floor flat in Craiglockhart
- Sought-after retirement complex
- Stunning views
- Secure entry system
- Entrance hall with storage
- Southeast-facing living/dining room with views
- Sunny, stylish breakfasting kitchen
- Wardrobed west-facing main bedroom
- Versatile second bedroom with storage
- Modern bathroom with overhead shower
- Communal garden grounds
- Residents' parking
- Electric heating and double-glazing