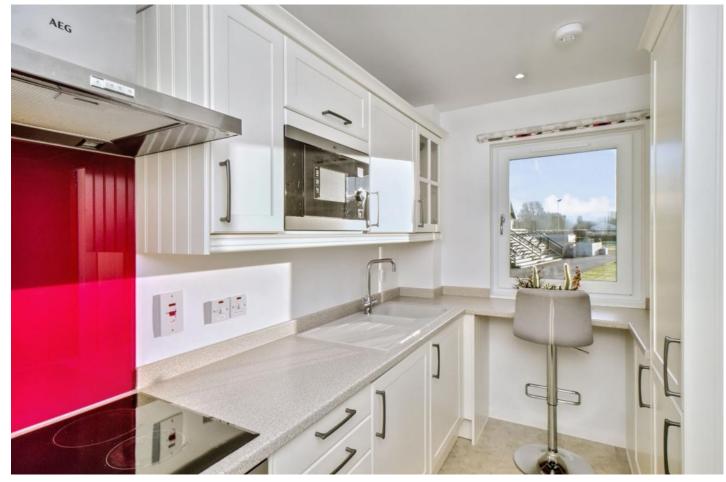

### Summary

Forming part of an exclusive retirement complex in sought-after Craiglockhart, this two-bedroom first-floor flat enjoys spacious accommodation, neutral interiors and charming views over a lush green playing field. The flat boasts a sunny living/dining room, a stylish fitted kitchen, a west-facing double bedroom with a built-in mirrored wardrobe, a versatile second bedroom and a modern bathroom with shower-over-bath and a towel radiator shower. Externally, residents benefit from access to landscaped garden grounds with external seating space and residents' parking. Extras: All fitted floor and window coverings, light fittings and kitchen appliances are included in the sale.

### Features

- First-floor flat in Craiglockhart
- Sought-after retirement complex
- Stunning views
- Secure entry system
- Entrance hall with storage
- Southeast-facing living/dining room with views
- Sunny, stylish breakfasting kitchen
- Wardrobed west-facing main bedroom
- Versatile second bedroom with storage
- Modern bathroom with overhead shower
- Communal garden grounds
- Residents' parking
- Electric heating and double-glazing

"A first-floor retirement flat with two bedrooms, a living/dining room and breakfasting kitchen with contemporary cabinetry and high-spec appliances."

"This flat is within walking distance of bus links, shops, green spaces and the canal."