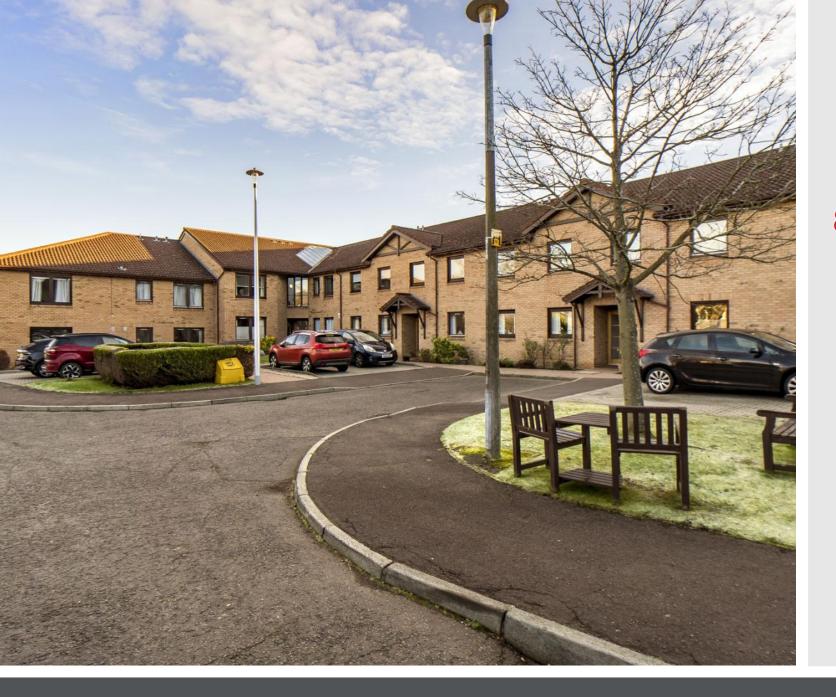

### Summary

Forming part of an exclusive retirement complex in sought-after Craiglockhart, this two-bedroom first-floor flat enjoys spacious accommodation, neutral interiors and charming views over a lush green playing field. The flat boasts a sunny living/dining room, a stylish fitted kitchen, a west-facing double bedroom with a built-in mirrored wardrobe, a versatile second bedroom and a modern bathroom with shower-over-bath and a towel radiator shower. Externally, residents benefit from access to landscaped garden grounds with external seating space and residents' parking. Extras: All fitted floor and window coverings, light fittings and kitchen appliances are included in the sale.

### Features

- First-floor flat in Craiglockhart
- Sought-after retirement complex
- Stunning views
- Secure entry system
- Entrance hall with storage
- Southeast-facing living/dining room with views
- Sunny, stylish breakfasting kitchen
- Wardrobed west-facing main bedroom
- Versatile second bedroom with storage
- Modern bathroom with overhead shower
- Communal garden grounds
- Residents' parking
- Electric heating and double-glazing