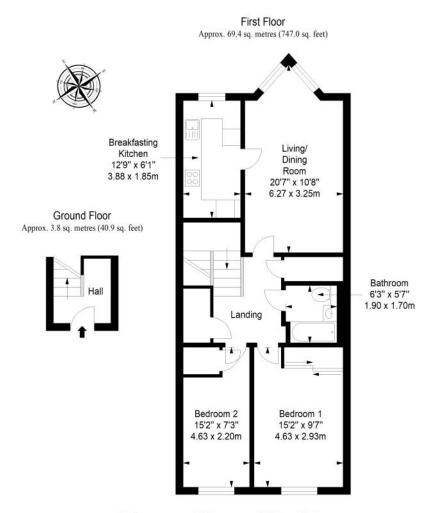

factoring agreement is in place with Lorimer, presently charged at £128 per month.

### Features

- First-floor flat in Craiglockhart
- Sought-after retirement complex
- Stunning views
- Secure entry system
- Entrance hall with storage
- Southeast-facing living/dining room with views
- Sunny, stylish breakfasting kitchen
- Wardrobed west-facing main bedroom
- Versatile second bedroom with storage
- Modern bathroom with overhead shower
- Communal garden grounds
- Residents' parking
- Electric heating and double-glazing



"A first-floor retirement flat with two bedrooms, a living/dining room and breakfasting kitchen with contemporary cabinetry and high-spec appliances."

















"This flat is within walking distance of bus links, shops, green spaces and the canal."



# Floorplan



Total area: approx. 73.2 sq. metres (787.9 sq. feet)





### Our Branches

#### **ANSTRUTHER**

5A Shore Street, Anstruther, KY10 3EA 01333 310481 anstrutherea@thorntons-law.co.uk

#### **ARBROATH**

165 High Street, Arbroath, DD1 1DR 01241 876633 arbroathea@thorntons-law.co.uk

#### **BONNYRIGG**

3-7 High Street, Bonnyrigg, EH19 2DA 0131 663 7135 bonnyriggea@thorntons-law.co.uk

#### **CUPAR**

49 Bonnygate, Cupar, KY15 4BY 01334 656564 cuparea@thorntons-law.co.uk

#### **DUNDEE**

Whitehall House, 33 Yeaman Shore Dundee DD1 4BJ 01382 200099 dundeeea@thorntons-law.co.uk

#### **EDINBURGH**

Citypoint, 3rd Floor, 65 Haymarket Terrace, Edinburgh, EH12 5HD 0131 297 5980 edinea@thorntons-law.co.uk

#### **FORFAR**

53 East High Street, Forfar, DD8 2EL 01307 466886 forfarea@thorntons-law.c