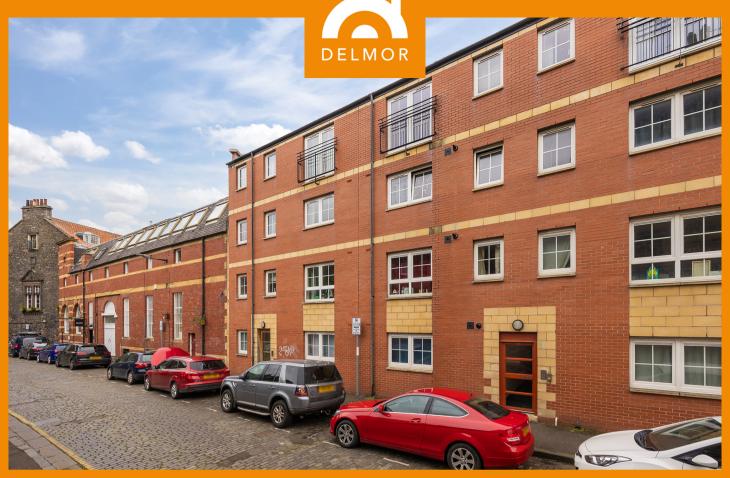

91/4, Giles Street, Edinburgh, EH6 6BZ

Offers Over £189,000

## **PROPERTY DETAILS**

This superb dual aspect first floor flat is fabulously presented and is in TRUE MOVE IN CONDITION, forming part of a modern block within a sought after development, the property comprises, Hall, beautifully appointed lounge with Juliette Balcony, modern fitted kitchen, two double bedrooms both with built in wardrobes and family bathroom with shower. Double Glazing, efficient electric heating, entry phone system. Well kept communal grounds plus permit parking for two cars. A Property that must be viewed to be appreciated.

## **KEY FEATURES**

- A FABULOUSLY APPOINTED DUAL ASPECT FIRST FLOOR FLAT IN A MODERN, SOUGHT AFTER DEVELOPMENT
- Fantastic location neighbouring Leith's bustling, cosmopolitan shore district to the north of Edinburgh City Centre
- Positioned within landscaped communal grounds with two permits for residents off street parking.
- Comprises: Hall, beautifully appointed lounge with Juliette Balcony, modern kitchen, two double bedrooms and family bathroom
- Features include: Professional modern decor, UPVC Double Glazing, Efficient electric heating and security entry system
- A High Amenity area within walking distance of an www.delmorestateagents.co.uk array of shops, bars, bistros and high end