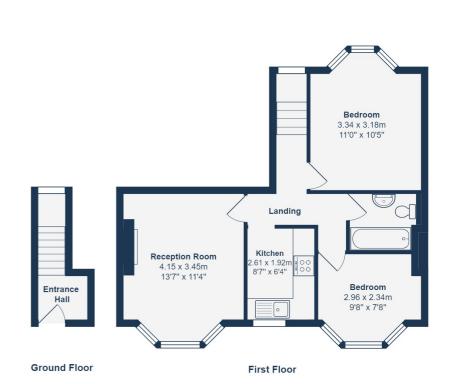

#### **GROUND FLOOR**

#### **Entrance Hall**

Pendant ceiling light, fitted carpet.

FIRST FLOOR

## Landing

Pendant ceiling light, sash window, fitted carpet

## **Reception Room**

4.15m x 3.45m (13' 7" x 11' 4")

Pendant ceiling light, sash bay window with wooden shutters, dado rail, alcove shelving, radiator, laminate flooring.

## Kitchen

2.61m x 1.92m (8' 7" x 6' 4")

Spotlights, sash window, matching base units, laminate work top, tiled splashback, electric oven, induction hob with overhead fan extractor, granite sink with drainer, tiled flooring.

### Bedroom'

3.34m x 3.18m (10' 11" x 10' 5")

Pendant ceiling light, sash bay window, radiator, laminate flooring.

#### Bedroom

Pendant ceiling light, sash bay window with wooden shutters, radiator, fitted carpet.

#### Bathroom

2.05m x 1.62m (6' 9" x 5' 4")

Ceiling circular light, bathtub with glass screen, sink, tiled splashback, heated towel rail, tiled flooring.

## Like what you see?

Call **020 8852 0026** or email us at **hithergreen@stanfordestates.london** to arrange a viewing or request further information

Total Area: 52.0 m2 ... 560 ft2

Drawn for Stanfords Sales & Lettings

This floorplan is for illustrative purposes only. Whilst every effort has been made to ensure the accuracy of the plan, the dimensions and total area are approximated only and should not be relied upon.