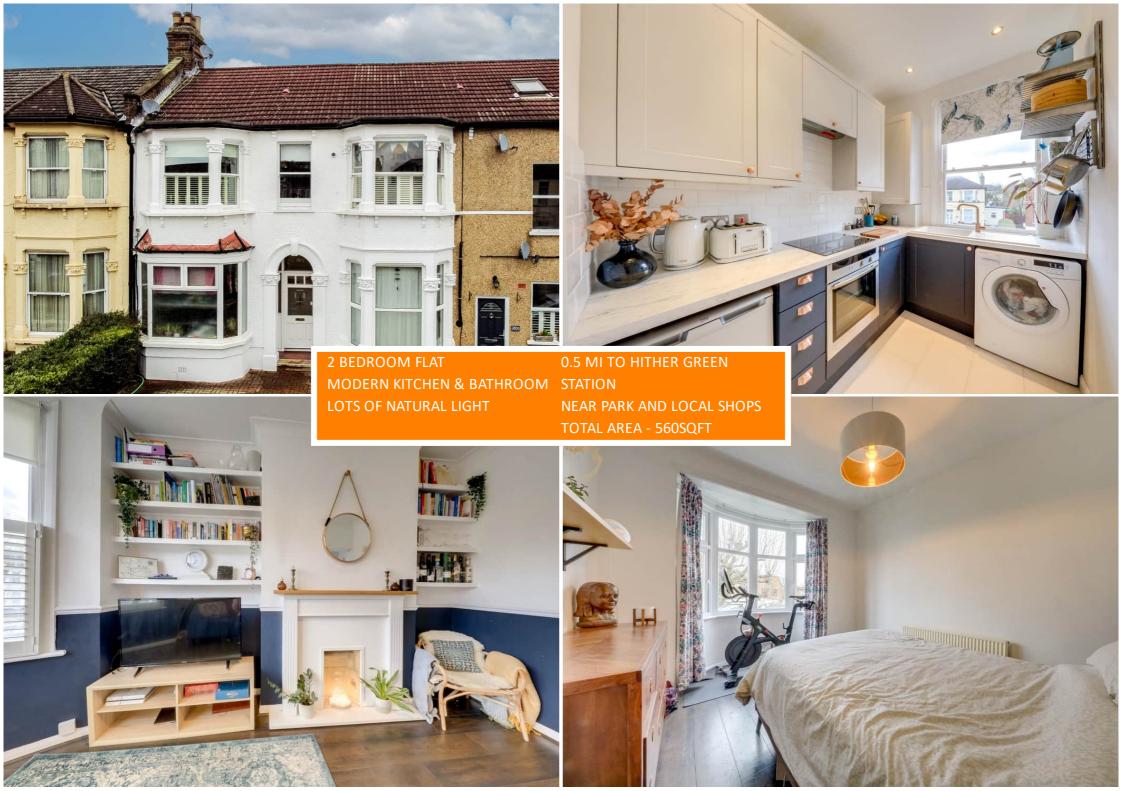

Guide Price £330,000 Leasehold

2 bedroom flat

Hither Green Lane Hither Green

# Read all about it...

This beautiful 2 bedroom flat is new to the market - sitting in a beautiful double fronted period property, this flat retains much of its charm while also being fitted with all of the modern conveniences. Walking through the door you will immediately notice the neutral and tasteful decorations throughout, leaving you a real opportunity to make your mark on this flat.

The property features two large bedrooms, both with an abundance of natural light, allowing for each room to feel spacious and inviting. Heading into the lounge there is another large room, with plenty of storage space seamlessly built in for convenience as well as form. The kitchen and bathroom offer more of the same; modern function without sacrificing the general aesthetic of the flat.

## Kitchen

2.61m x 1.92m (8' 7" x 6' 4")

Spotlights, sash window, matching base units, laminate work top, tiled splashback, electric oven, induction hob with overhead fan extractor, granite sink with drainer, tiled flooring.