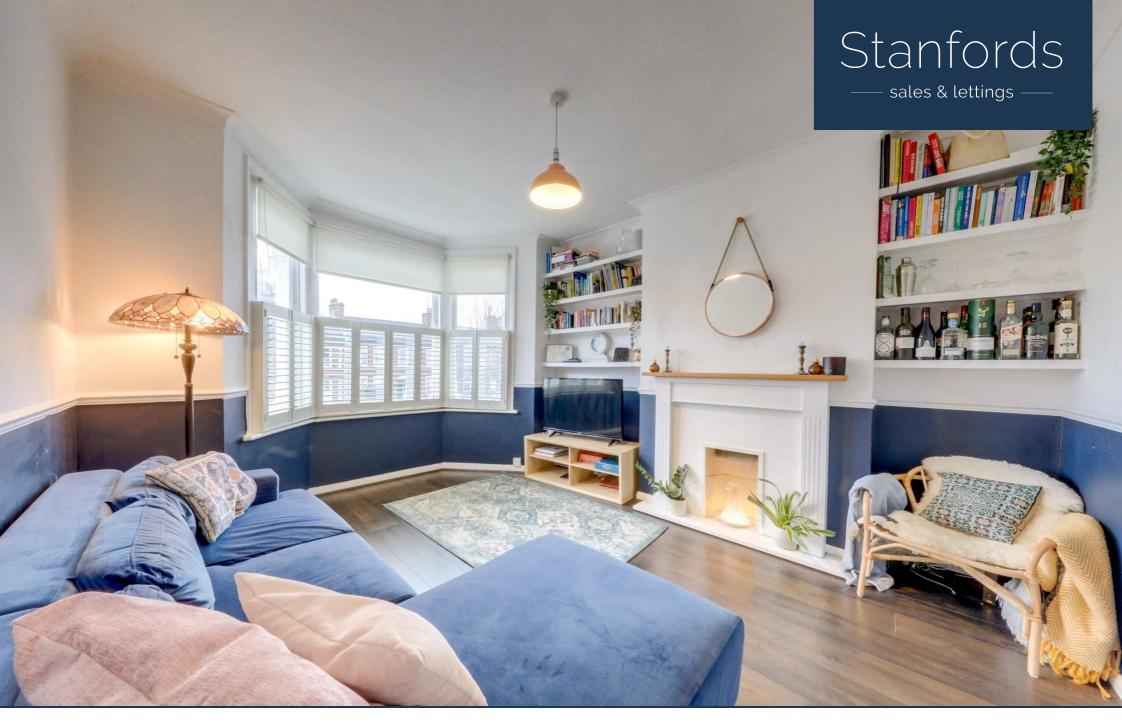

# Read all about it...

This beautiful 2 bedroom flat is new to the market - sitting in a beautiful double fronted period property, this flat retains much of its charm while also being fitted with all of the modern conveniences. Walking through the door you will immediately notice the neutral and tasteful decorations throughout, leaving you a real opportunity to make your mark on this flat.

The property features two large bedrooms, both with an abundance of natural light, allowing for each room to feel spacious and inviting. Heading into the lounge there is another large room, with plenty of storage space seamlessly built in for convenience as well as form. The kitchen and bathroom offer more of the same; modern function without sacrificing the general aesthetic of the flat.

## **Reception Room**

4.15m x 3.45m (13' 7" x 11' 4")

Pendant ceiling light, sash bay window with wooden shutters, dado rail, alcove shelving, radiator, laminate flooring.