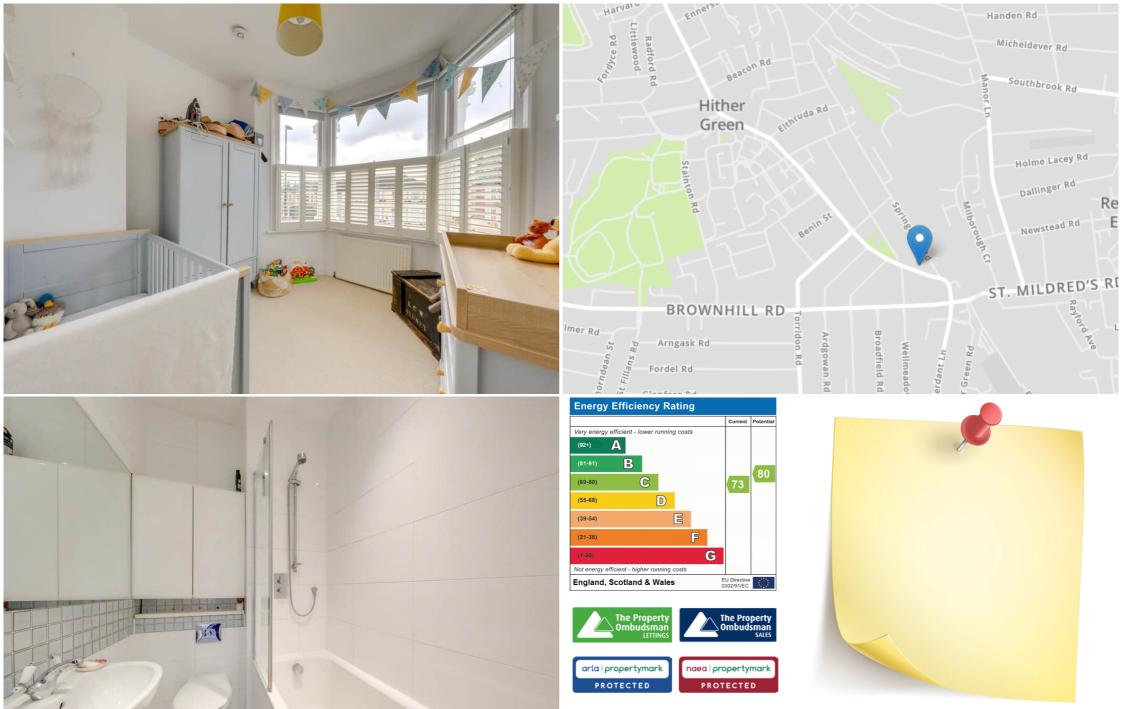

This is your opportunity to move into a real up-and-coming area, located in a great place for public transport links as well as local shopping conveniences this is one you won't want to miss - call us to book a viewing now!

Tenure: Leasehold (164 years remaining) | Council Tax: Lewisham band B

#### Bedroom

Pendant ceiling light, sash bay window with wooden shutters, radiator, fitted carpet.

#### Bathroom

2.05m x 1.62m (6' 9" x 5' 4")

Ceiling circular light, bathtub with glass screen, sink, tiled splashback, heated towel rail, tiled flooring.