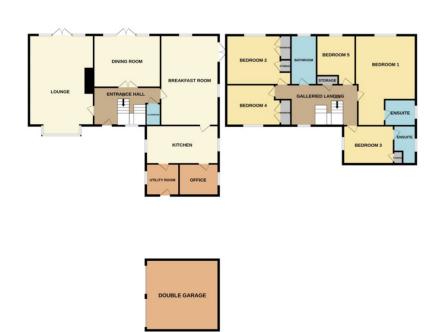

## Cawthorpe

£825,000

\*\*\*A SPACIOUS MODERN FAMILY HOME BUILT IN STONE\*\*\* Rosedale are delighted to offer to the market this substantial property located in a desirable hamlet North of Bourne. This property sits on the largest plot in a small exclusive development, with open farm land as far as the eye can see, including Bourne woods. The property is over two floors to include a grand entrance hall, dual aspect lounge with large brick inglenook fireplace, separate dining room, family room/breakfast room, cloakroom, kitchen, utility and a study. Upstairs there is a galleried landing with five double bedrooms, two ensuites and a family bathroom. The outside is where this home really comes to life with such a large garden the choices are endless, there is also a lovely patio area ideal for watching the sun go down. To the front there is a number of parking spaces leading to a double garage. To fully appreciate this wonderful opportunity please do not hesitate in contacting us. EPC Energy Rating C/Council Tax Band F.