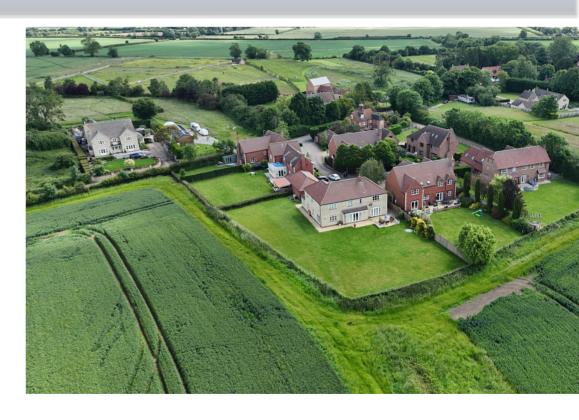

## Cawthorpe

£825,000

\*\*\*A SPACIOUS MODERN FAMILY HOME BUILT IN STONE\*\*\* Rosedale are delighted to offer to the market this substantial property located in a desirable hamlet North of Bourne. This property sits on the largest plot in a small exclusive development, with open farm land as far as the eye can see, including Bourne woods. The property is over two floors to include a grand entrance hall, dual aspect lounge with large brick inglenook fireplace, separate dining room, family room/breakfast room, cloakroom, kitchen, utility and a study. Upstairs there is a galleried landing with five double bedrooms, two ensuites and a family bathroom. The outside is where this home really comes to life with such a large garden the choices are endless, there is also a lovely patio area ideal for watching the sun go down. To the front there is a number of parking spaces leading to a double garage. To fully appreciate this wonderful opportunity please do not hesitate in contacting us. EPC Energy Rating C/Council Tax Band F.