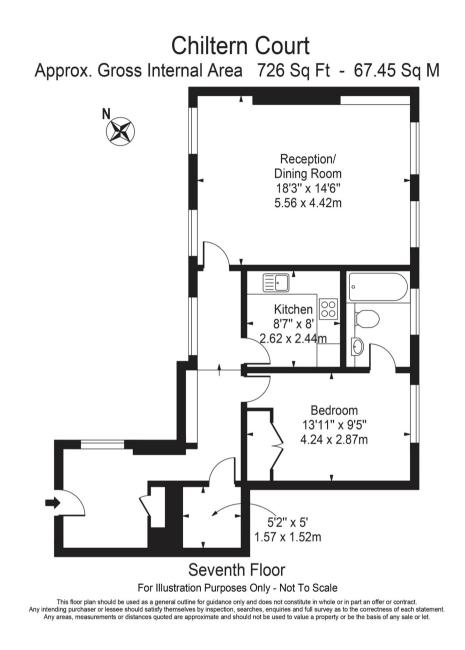

## CHILTERN COURT BAKER STREET NW1

- ONE BED FLAT
- SEVENTH FLOOR LIFT
- WOOD FLOORS

- NEAR TUBES & PARK
- 24 HOUR PORTER
- EN SUITE BATHROOM

## **Chiltern Court, NW1**

A large and luxurious one bedroom apartment on the 7th floor, with views over Regents Park, of this well managed purpose built block. Large reception with wooden floors, fitted kitchen, double bedroom with fitted wardrobes, en suite full family bathroom, heating & hot water is included in the rent, 24 hour porterage, near to the open spaces of Regents Park and both Marylebone & Baker Street Stations.