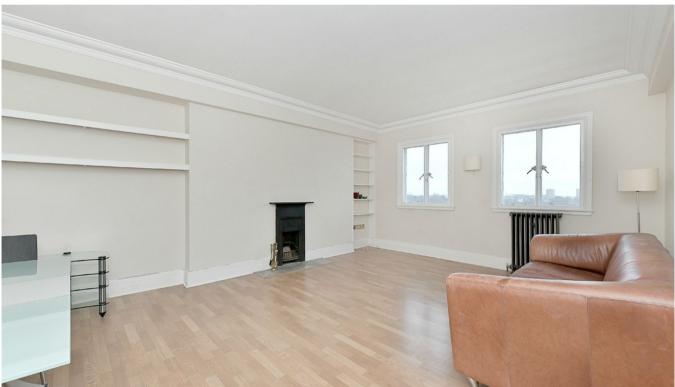

## **Chiltern Court, NW1**

A large and luxurious one bedroom apartment on the 7th floor, with views over Regents Park, of this well managed purpose built block. Large reception with wooden floors, fitted kitchen, double bedroom with fitted wardrobes, en suite full family bathroom, heating & hot water is included in the rent, 24 hour porterage, near to the open spaces of Regents Park and both Marylebone & Baker Street Stations.