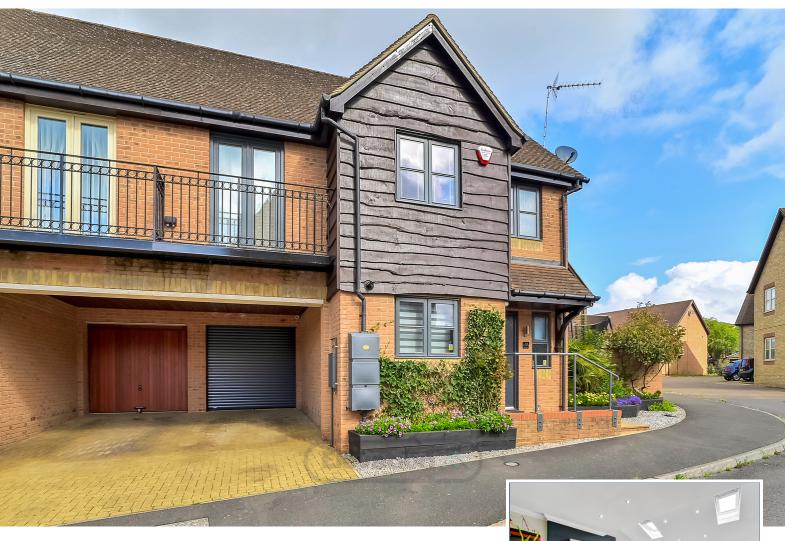

# 13 Canonbury, Monkston Park, Milton Keynes, Buckinghamshire, MK10 9PY

## £440,000 Freehold

- Three Double Bedrooms
- Garage & Carport
- Landscaped Garden
- Recently Refurbished
- Desirable Location Of Monkston Park
- Excellent School Catchment Area
- Immacluate Throughout
- Balcony off Bedroom Two
- EPC C
- EPC Rating

Located in the desirable Monkston Park area of Milton Keynes, this 3-bedroom semi-detached property is finished to a high specification with modern details throughout.

The ground floor comprises of an open plan living, kitchen and dining area with double doors out onto the beautifully landscaped garden. The kitchen is just over a year old, with ample storage and integrated appliances. There are electric skylights with rain sensors and electric blinds in the living area, as well as hue lighting that goes through to the garden, which can be controlled through a mobile app. There is also a downstairs cloakroom and under stairs storage.

The master bedroom is of a good size with a built-in double wardrobe, a storage cupboard and a high spec, newly fitted en-suite.

The front and back garden are landscaped, with the back garden featuring artificial grass and hue lighting with garage access. The front garden featuring an outdoor dog shower. To the side of the home is the garage with an electrically operated garage door and a carport for one car.