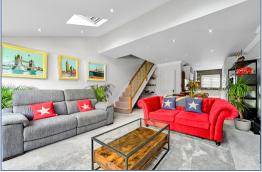

Located in the desirable Monkston Park area of Milton Keynes, this 3-bedroom semi-detached property is finished to a high specification with modern details throughout.

The ground floor comprises of an open plan living, kitchen and dining area with double doors out onto the beautifully landscaped garden. The kitchen is just over a year old, with ample storage and integrated appliances. There are electric skylights with rain sensors and electric blinds in the living area, as well as hue lighting that goes through to the garden, which can be controlled through a mobile app. There is also a downstairs cloakroom and under stairs storage.