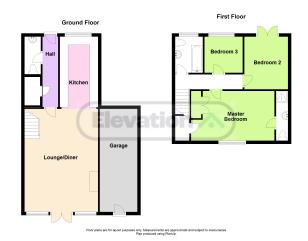

### Kitchen (not including living space)

2.33m x 4.3m (7' 8" x 14' 1")

#### Living room (not including kitchen)

4.48m x 6.28m (14' 8" x 20' 7")

#### **Bedroom 1**

4.35m x 3.03m (14' 3" x 9' 11")

#### **Bedroom 2**

2.68m x 3.21m (8' 10" x 10' 6")

#### **Bedroom 3**

2.3m x 2.4m (7' 7" x 7' 10")