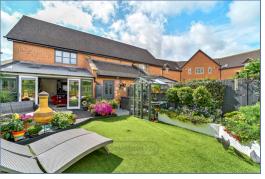

The master bedroom is of a good size with a built-in double wardrobe, a storage cupboard and a high spec, newly fitted en-suite.

The front and back garden are landscaped, with the back garden featuring artificial grass and hue lighting with garage access. The front garden featuring an outdoor dog shower. To the side of the home is the garage with an electrically operated garage door and a carport for one car.