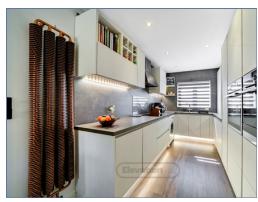

Located in the desirable Monkston Park area of Milton Keynes, this 3-bedroom semi-detached property is finished to a high specification with modern details throughout.

The ground floor comprises of an open plan living, kitchen and dining area with double doors out onto the beautifully landscaped garden. The kitchen is just over a year old, with ample storage and integrated appliances. There are electric skylights with rain sensors and electric blinds in the living area, as well as hue lighting that goes through to the garden, which can be controlled through a mobile app. There is also a downstairs cloakroom and under stairs storage.

### Kitchen (not including living space)

2.33m x 4.3m (7' 8" x 14' 1")