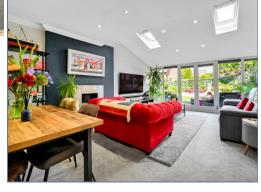

Located in the desirable Monkston Park area of Milton Keynes, this 3-bedroom semi-detached property is finished to a high specification with modern details throughout.

The ground floor comprises of an open plan living, kitchen and dining area with double doors out onto the beautifully landscaped garden. The kitchen is just over a year old, with ample storage and integrated appliances. There are electric skylights with rain sensors and electric blinds in the living area, as well as hue lighting that goes through to the garden, which can be controlled through a mobile app. There is also a downstairs cloakroom and under stairs storage.

#### Living room (not including kitchen)

4.48m x 6.28m (14' 8" x 20' 7")