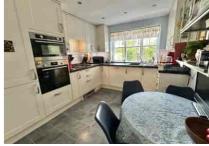

Downstairs there is a welcoming reception hall, cloakroom, internal door to the garage, front aspect dining room, refitted kitchen, re-fitted utility room, large lounge which then flows into the generously sized conservatory giving the full view of the garden. The established garden is beautiful and has an array of rose bushes, other hedge and flower borders, shed, further covered storage area, patio and side access. The driveway offers parking for several vehicles and leads to the single garage.