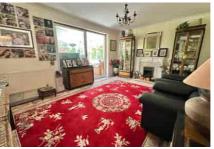

Downstairs there is a welcoming reception hall, cloakroom, internal door to the garage, front aspect dining room, refitted kitchen, re-fitted utility room, large lounge which then flows into the generously sized conservatory giving the full view of the garden. The established garden is beautiful and has an array of rose bushes, other hedge and flower borders, shed, further covered storage area, patio and side access. The driveway offers parking for several vehicles and leads to the single garage.