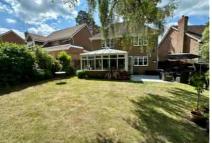

Downstairs there is a welcoming reception hall, cloakroom, internal door to the garage, front aspect dining room, refitted kitchen, re-fitted utility room, large lounge which then flows into the generously sized conservatory giving the full view of the garden. The established garden is beautiful and has an array of rose bushes, other hedge and flower borders, shed, further covered storage area, patio and side access. The driveway offers parking for several vehicles and leads to the single garage.