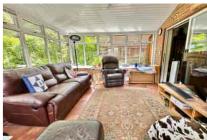

Downstairs there is a welcoming reception hall, cloakroom, internal door to the garage, front aspect dining room, refitted kitchen, re-fitted utility room, large lounge which then flows into the generously sized conservatory giving the full view of the garden. The established garden is beautiful and has an array of rose bushes, other hedge and flower borders, shed, further covered storage area, patio and side access. The driveway offers parking for several vehicles and leads to the single garage.