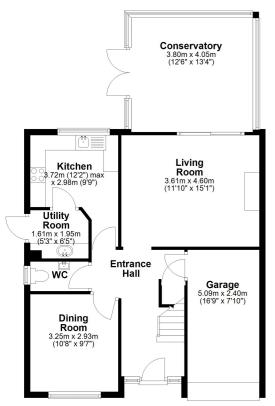

## **Ground Floor**

Approx. 79.8 sq. metres (859.3 sq. feet)

First Floor
Approx. 56.2 sq. metres (605.1 sq. feet)

Total area: approx. 136.0 sq. metres (1464.3 sq. feet)

Floorplan is for Illustration purposes only. All measurements are approximate and should be verified. Total Floor Area includes any garages, outhouses or ancillary buildings shown on the floorplan.