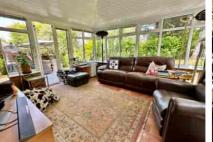

Downstairs there is a welcoming reception hall, cloakroom, internal door to the garage, front aspect dining room, refitted kitchen, re-fitted utility room, large lounge which then flows into the generously sized conservatory giving the full view of the garden. The established garden is beautiful and has an array of rose bushes, other hedge and flower borders, shed, further covered storage area, patio and side access. The driveway offers parking for several vehicles and leads to the single garage.