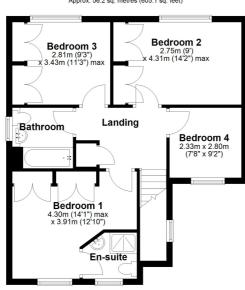

## **Ground Floor**

Approx. 79.8 sq. metres (859.3 sq. feet)

First Floor
Approx. 56.2 sq. metres (605.1 sq. feet)

Total area: approx. 136.0 sq. metres (1464.3 sq. feet)

Floorplan is for Illustration purposes only. All measurements are approximate and should be verified. Total Floor Area includes any garages, outhouses or ancillary buildings shown on the floorplan.