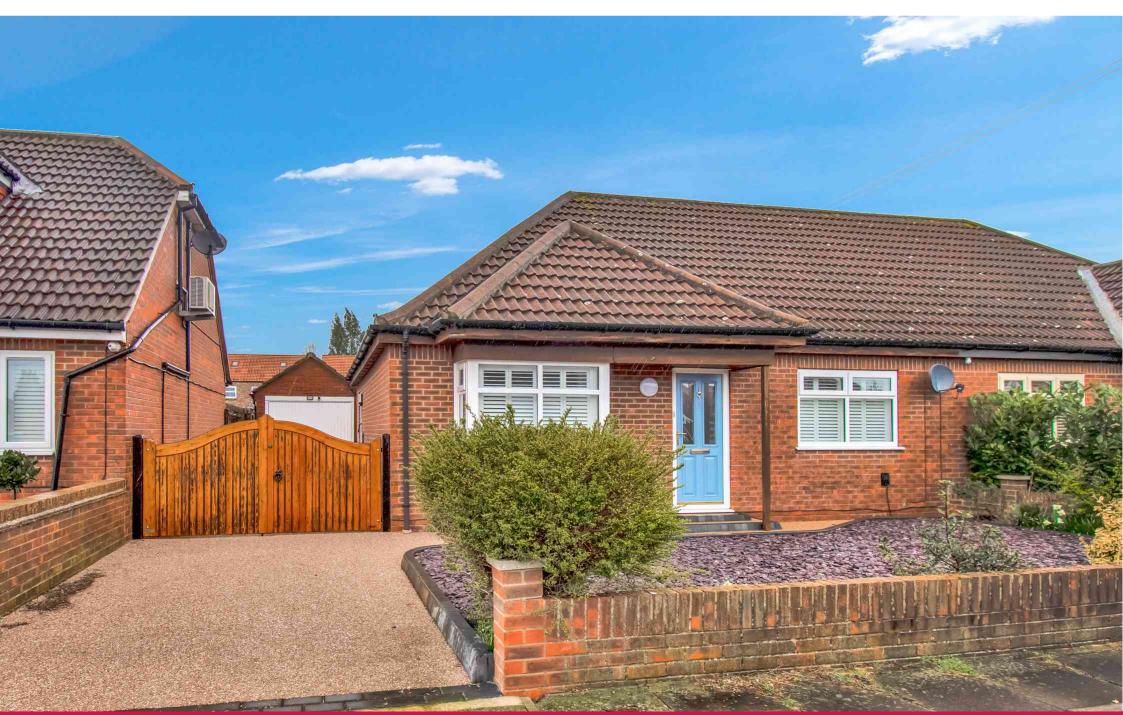

## Whitby Drive, York YO31 1EX

Offered for sale with the benefit no onward chain is this semi detached bungalow in the popular area of Heworth. Briefly comprising; entrance hallway, lounge with feature fireplace, dining kitchen, two double bedrooms each with fitted wardrobes and a shower room. Externally the property benefits from a graveled front garden, driveway, detached pitched roof garage and an enclosed landscaped rear garden with mature borders. Ready to move straight in to yet having potential to add your own stamp, this property likely to appeal to a wide range of buyers and so early viewing is highly recommended.

- No Onward Chain
- Semi Detached Bungalow
- Two Bedrooms
- Bright Lounge
- Desirable Location
- Driveway
- Garage
- Low Maintenance Gardens

Leave the centre of York via Monkgate and proceed across the roundabout onto Heworth Green. At the next roundabout take the second exit onto Stockton Lane. Proceed along taking the right hand turning into Whitby Avenue and left into Whitby Drive where the property is situated on the left hand side. Please note that there is no for sale sign at this property.