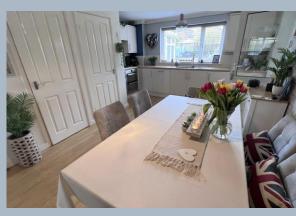

#### Ground floor:

- Entrance storm porch
- Hallway with stairs to first floor and double doors to the kitchen
- Living room with double glazed window to the front aspect, centrally positioned fireplace
- Conservatory with triple aspect double glazed windows and double security locked doors giving access to the generous patio area
- Cloakroom comprising WC, wash hand basin with vanity storage beneath and built in towel
  rail
- Kitchen/dining room fitted with a comprehensive range of base and wall units and a worktop, one and a half bowl sink unit with double glazed window above overlooking the rear garden, integrated oven and four ring gas hob, integrated dishwasher, additional large fitted cupboards, Karndean flooring, space for dining table
- Utility room with a range of cupboards, double glazed door giving access to the garden and door to garage