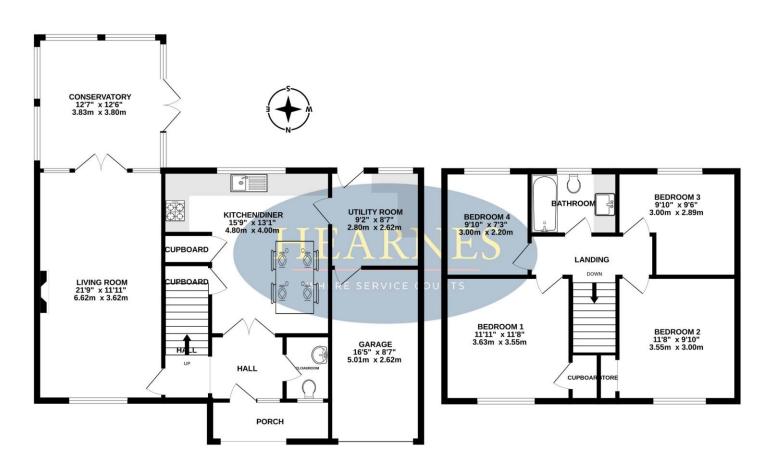

"Detached four bedroom family home with southerly aspect rear garden situated in a small cul-de-sac within popular school catchments"

GROUND FLOOR 1012 sq.ft. (94.0 sq.m.) approx. 1ST FLOOR 601 sq.ft. (55.9 sq.m.) approx.

6-8 Victoria Road, Ferndown, Dorset, BH22 9HZ Tel: 01202 890890 Email: ferndown@hearnes.com www.hearnes.com

TOTAL FLOOR AREA : 1613 sq.ft. (149.9 sq.m.) approx. Whilst every attempt has been made to ensure the accuracy of the floorplan contained here, measurements of doors, windows, rooms and any other times are approximate and no responsibility is taken for any error, omission or mis-statement. This plan is for illustrative purposes only and should be used as such by any prospective purchaser. The services, systems and appliances shown have not been tested and no guarantee as to their operability or efficiency can be given. Made with Metropix \$2024