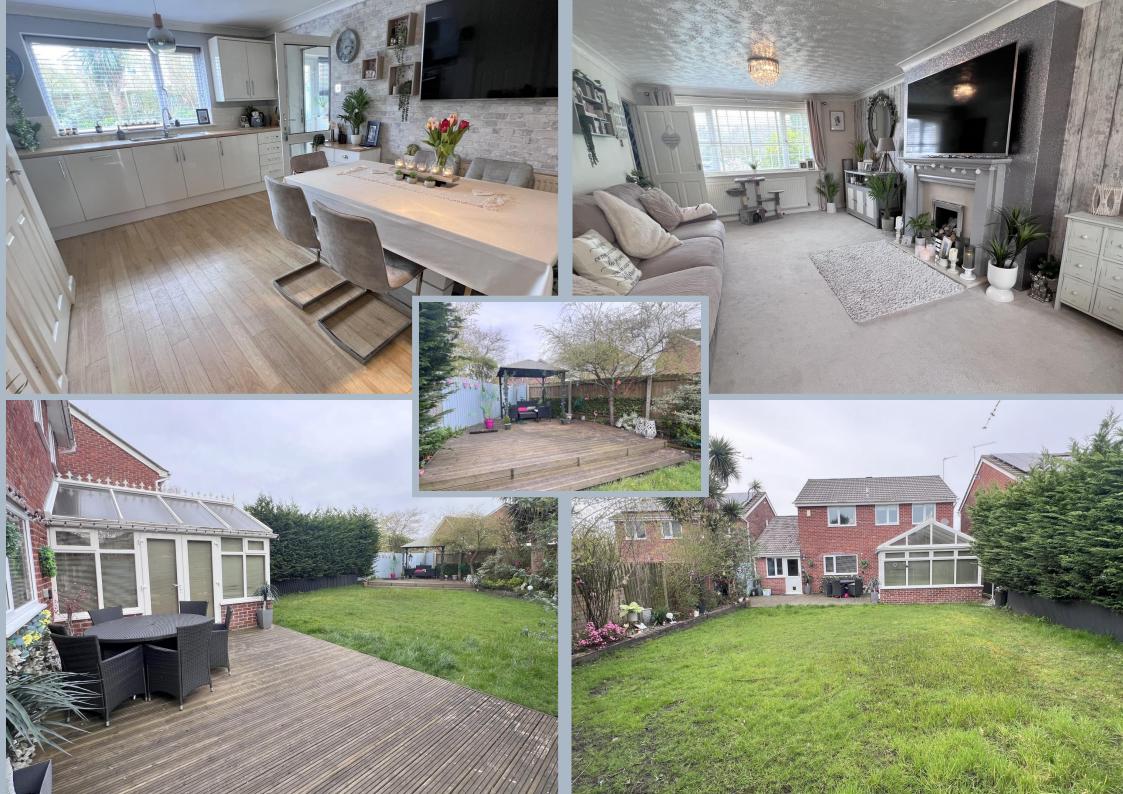

The accommodation comprises four first floor bedrooms served by a modern family bathroom, 21ft spacious living room with central fireplace and double doors giving access to a double glazed conservatory overlooking the rear garden and a wonderful open plan kitchen/dining room and adjacent, separate utility room.

Other benefits include double glazing, gas central heating, entrance porch, integral garage, driveway parking for numerous vehicles and a well maintained southerly aspect rear garden with a raised timber sun terrace and patio.

Outside:

- Being situated at the head of the cul-de-sac the larger than average driveway provides parking for numerous vehicles with landscaped lawn and borders and door to the garage
- Garage with internal lighting and electrical points to the front and back
- Six professionally fitted electrical outdoor sockets
- The rear garden faces predominantly south with a level lawn and has two decked areas one with a step up to a raised, decked area making it ideal for entertaining and alfresco dining. The garden has well stocked borders with shrubs, trees and mature hedging for added privacy.