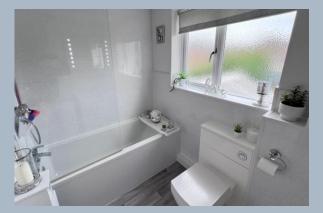

#### First floor:

- Bedroom one has two built in wardrobes/storage shelves stylish décor with window to the front aspect and built in cupboard
- Bedroom two with built in wardrobe and shelving space, double glazed window to the front
   aspect
- Bedroom three with double glazed window to the rear aspect
- Bedroom four with double glazed window to the rear aspect
- Bathroom fitted in a modern white suite incorporating panelled bath with shower screen with raindrop shower head and handheld shower, inset wash hand basin with vanity unit beneath & WC, opaque double glazed window, professionally panelled walls