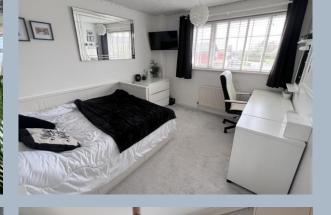

#### First floor:

- Bedroom one has two built in wardrobes/storage shelves stylish décor with window to the front aspect and built in cupboard
- Bedroom two with built in wardrobe and shelving space, double glazed window to the front
   aspect
- Bedroom three with double glazed window to the rear aspect
- Bedroom four with double glazed window to the rear aspect
- Bathroom fitted in a modern white suite incorporating panelled bath with shower screen with raindrop shower head and handheld shower, inset wash hand basin with vanity unit beneath & WC, opaque double glazed window, professionally panelled walls