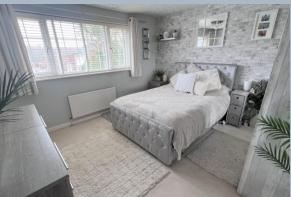

#### First floor:

- Bedroom one has two built in wardrobes/storage shelves stylish décor with window to the front aspect and built in cupboard
- Bedroom two with built in wardrobe and shelving space, double glazed window to the front
   aspect
- Bedroom three with double glazed window to the rear aspect
- Bedroom four with double glazed window to the rear aspect
- Bathroom fitted in a modern white suite incorporating panelled bath with shower screen with raindrop shower head and handheld shower, inset wash hand basin with vanity unit beneath & WC, opaque double glazed window, professionally panelled walls