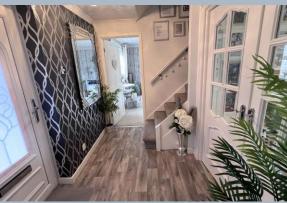

#### Ground floor:

- Entrance storm porch
- Hallway with stairs to first floor and double doors to the kitchen
- Living room with double glazed window to the front aspect, centrally positioned fireplace
- Conservatory with triple aspect double glazed windows and double security locked doors giving access to the generous patio area
- Cloakroom comprising WC, wash hand basin with vanity storage beneath and built in towel
  rail
- Kitchen/dining room fitted with a comprehensive range of base and wall units and a worktop, one and a half bowl sink unit with double glazed window above overlooking the rear garden, integrated oven and four ring gas hob, integrated dishwasher, additional large fitted cupboards, Karndean flooring, space for dining table
- Utility room with a range of cupboards, double glazed door giving access to the garden and door to garage