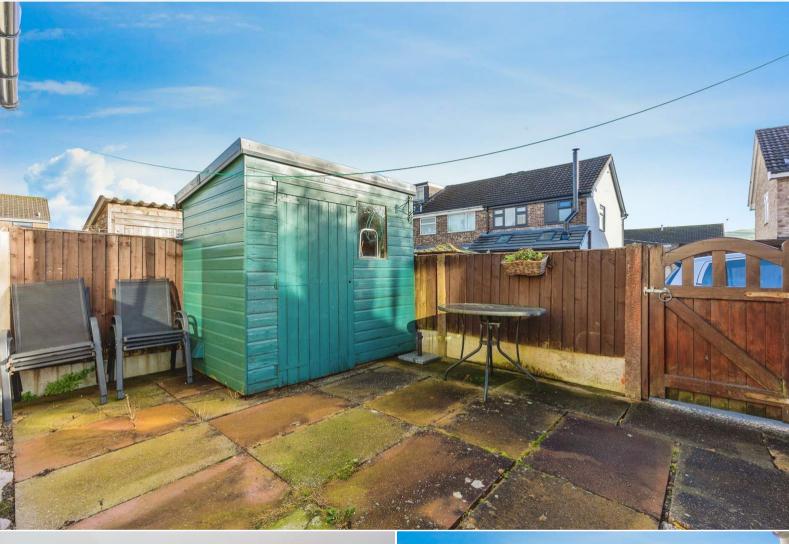

The council tax band is B.

The interior of this beautifully presented property comprises a spacious living room, dining room and fitted kitchen on the ground floor. The first floor consists of 2 double bedrooms, 1 box room and the family bathroom. The second floor has been converted into a further bedroom. The exterior boasts a private rear garden, perfect for enjoying the summer months.