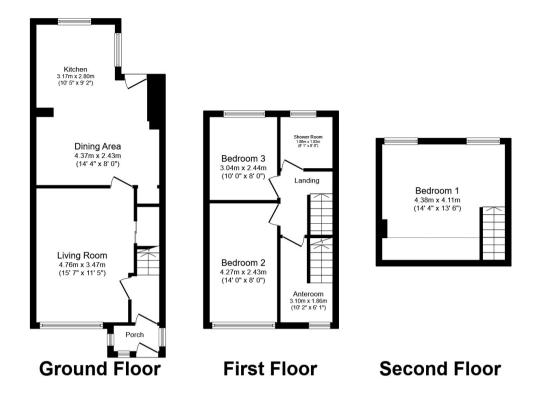

Total floor area 94.5 sq.m. (1,017 sq.ft.) approx

This floor plan is for illustrative purposes only. It is not drawn to scale. Any measurements, floor areas (including any total floor area), openings and orientation are approximate. No details are guaranteed, they cannot be relied upon for any purpose and they do not form part of any agreement. No liability is taken for any error, omission or misstatement. A party must rely upon its own inspection(s). Powered by www.focalagent.com