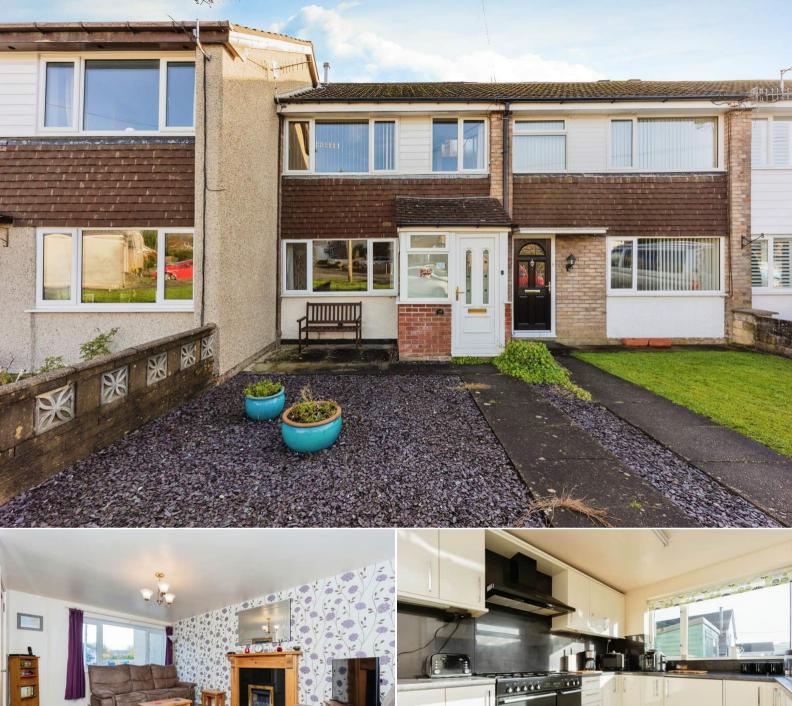

## Links Road High Peak

Bettermove are proud to present this 3 bedroom terraced house in Chapel-En-Le-Frith.

The property benefits from double glazing, gas central heating throughout and has off street parking available.

The council tax band is B.

The interior of this beautifully presented property comprises a spacious living room, dining room and fitted kitchen on the ground floor. The first floor consists of 2 double bedrooms, 1 box room and the family bathroom. The second floor has been converted into a further bedroom. The exterior boasts a private rear garden, perfect for enjoying the summer months.

Located in the popular town of Chapel-En-Le-Frith, the property is close to a range of amenities, including shops, supermarkets, restaurants and pubs. Excellent transport connections can be found from the B5470, A6 and Chapel-En-Le-Frith train station.