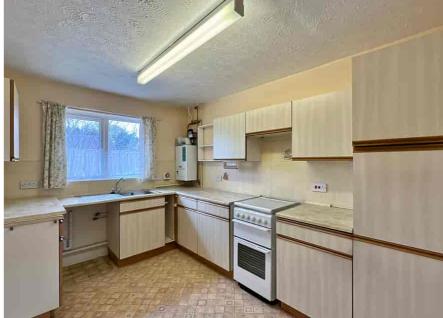

The front door leads to the staircase and the hallway. The lounge overlooks the front aspect, and there is an opening into the dining kitchen. There are TWO bedrooms and a BATHROOM.

Outside, the communal gardens are maintained to an excellent standard, and there is PARKING.