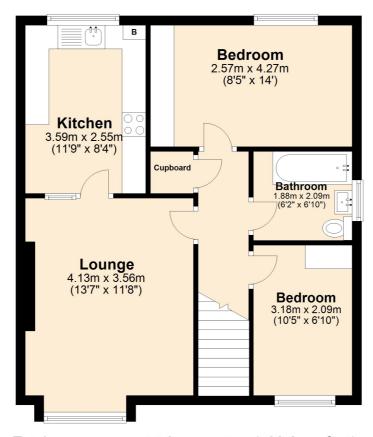

## **Ground Floor**

Approx. 54.9 sq. metres (590.6 sq. feet)

Total area: approx. 54.9 sq. metres (590.6 sq. feet)

Plan produced using PlanUp.