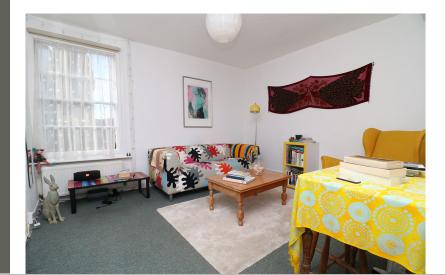

#### Living Room

12' 0" x 11' 5" (3.66m x 3.48m) Sash window to rear, radiator, door to underpass, fitted storage cupboards.