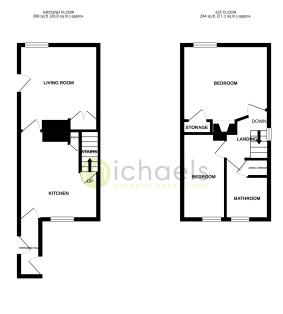

#### Floorplans

#### **Ground Floor**

#### **Entrance Hall**

Tiled floor, door to underpass, window to front, cloaks storage space and door to kitchen.

#### **Kitchen**

11' 0" x 10' 10" (3.35m x 3.30m) Tiled floor, sash window to front, door to stairwell, storage cupboard, radiator, a range of fitted cupboards with worktops over, inset sink, spaces for appliances.

#### Living Room

12' 0" x 11' 5" (3.66m x 3.48m) Sash window to rear, radiator, door to underpass, fitted storage cupboards.

#### First Floor

#### Landing

Window to side, doors to.

#### **Bedroom One**

12' 8" x 10' 9" (3.86m x 3.28m) Sash window to rear with river view, radiator, fireplace, fitted storage.

#### **Bedroom Two**

12' 2" x 6' 1" (3.71m x 1.85m) Window to front, radiator.

#### Bathroom

Obscure window to front, panel bath with mixer tap and shower attachment, close coupled WC, pedestal wash hand basin, radiator, airing cupboard, tiled splashback.