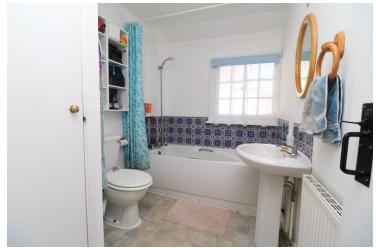

#### Bathroom

Obscure window to front, panel bath with mixer tap and shower attachment, close coupled WC, pedestal wash hand basin, radiator, airing cupboard, tiled splashback.