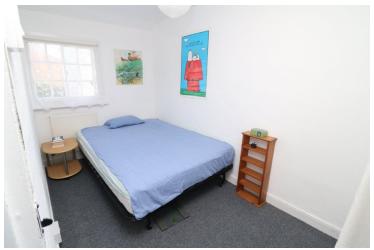

l, courtyard garden and plenty of Wivenhoe character. Offered chain free.





## Property Details.

#### **Ground Floor**

#### **Entrance Hall**

Tiled floor, door to underpass, window to front, cloaks storage space and door to kitchen.

#### **Kitchen**



11' 0" x 10' 10" (3.35m x 3.30m) Tiled floor, sash window to front, door to stairwell, storage cupboard, radiator, a range of fitted cupboards with worktops over, inset sink, spaces for appliances.

#### Living Room



12' 0" x 11' 5" (3.66m x 3.48m) Sash window to rear, radiator, door to underpass, fitted storage cupboards.

#### First Floor

#### Landing

Window to side, doors to.

#### **Bedroom One**



12' 8" x 10' 9" (3.86m x 3.28m) Sash window to rear with river view, radiator, fireplace, fitted storage.

#### **Bedroom Two**



12' 2" x 6' 1" (3.71m x 1.85m) Window to front, radiator.

### Property Details.

#### Bathroom



Obscure window to front, panel bath with mixer tap and shower attachment, close coupled WC, pedestal wash hand basin, radiator, airing cupboard, tiled splashback.

#### Outside

#### **Courtyard Garden**



Situated to the front of the property with patio area and various shrubs and plants.

## Property Details.

#### Floorplans



#### Location



#### **Energy Ratings**





We have not carried out a structural survey and the services, appliances and specific fittings have not been tested. All photographs, measurements, floor plans and distances referred to are given as a guide only and should not be relied upon for the purchase of carpets or any other fixtures or fittings. Gardens, roof