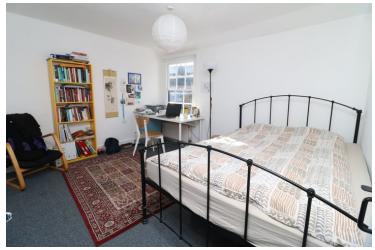

#### **Bedroom One**

12' 8" x 10' 9" (3.86m x 3.28m) Sash window to rear with river view, radiator, fireplace, fitted storage.