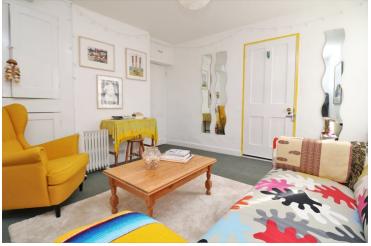

#### Living Room

12' 0" x 11' 5" (3.66m x 3.48m) Sash window to rear, radiator, door to underpass, fitted storage cupboards.