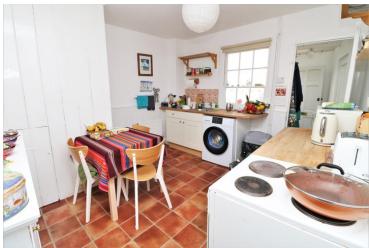

#### **Kitchen**

11' 0" x 10' 10" (3.35m x 3.30m) Tiled floor, sash window to front, door to stairwell, storage cupboard, radiator, a range of fitted cupboards with worktops over, inset sink, spaces for appliances.