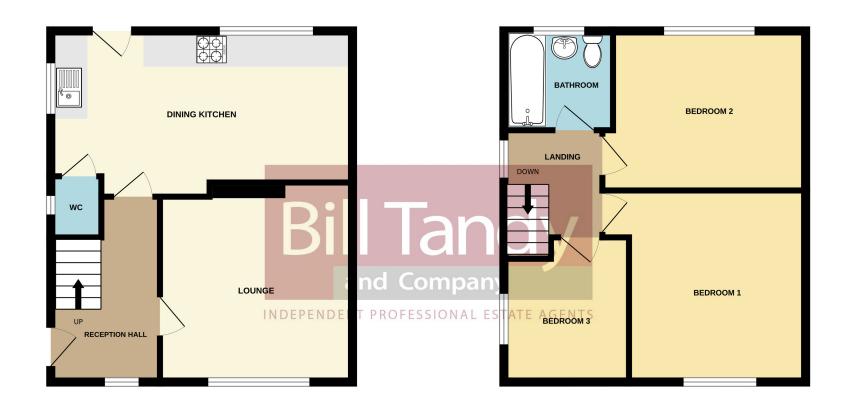

GROUND FLOOR 1ST FLOOR

17, WISSAGE ROAD, LICHFIELD, WS13 6SP

Whilst every attempt has been made to ensure the accuracy of the floorplan contained here, measurements of doors, windows, rooms and any other items are approximate and no responsibility is taken for any error, omission or mis-statement. This plan is for illustrative purposes only and should be used as such by any prospective purchaser. The services, systems and appliances shown have not been tested and no guarantee as to their operability or efficiency can be given.

Made with Metropix ©2023

3 Bore Street, WS13 6LJ lichfield@billtandy.co.uk Tel: 01543 419400