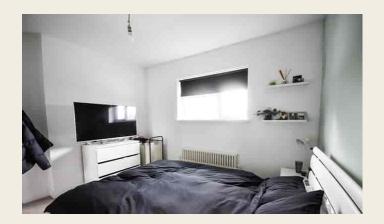

### **BEDROOM ONE**

 $3.69 \text{m} \times 3.43 \text{m}$  max (2.78 mmin) (12' 1" x 11' 3" max 9'1") having UPVC double glazed window to front, column radiator and built-in double wardrobe.

# **BEDROOM TWO**

3.43m max (3.25m min)  $\times$  2.92m (11' 3" max 10'8" min  $\times$  9' 7") having UPVC double glazed window to rear and column radiator.

#### **BEDROOM THREE**

2.77m max x 2.63m (9' 1" max x 8' 8") having double glazed window to side and radiator.