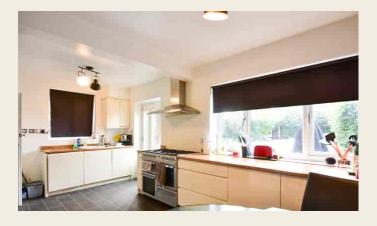

#### **DINING KITCHEN**

5.63m x 3.28m max (2.93m min) (18' 6" x 10' 9" max 9'7" min) having UPVC double glazed windows to rear and side, composite door to garden, column radiator, modern contemporary high gloss and handleless units comprising base cupboards and drawers with round edge work tops above, inset ceramic one and a half bowl sink, Flavel range style cooker, integrated washing machine and slimline dishwasher, space for fridge/freezer, concealed space for Worcester boiler and door opens to: