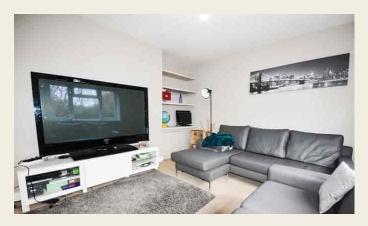

#### LOUNGE

 $3.69m\ max\ x\ 3.61m\ (12'\ 1''\ max\ x\ 11'\ 10'')\ having\ UPVC$  double glazed window to front, column radiator, recess with shelving and double doored store cupboard.