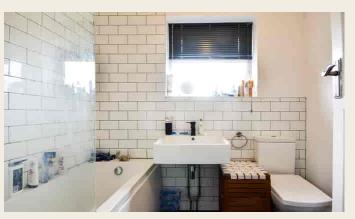

#### MODERN BATHROOM

having an obscure double glazed window to rear, column radiator and suite comprising wall mounted wash hand basin, low flush W.C. and bath with shower over and brick effect tiled surround.