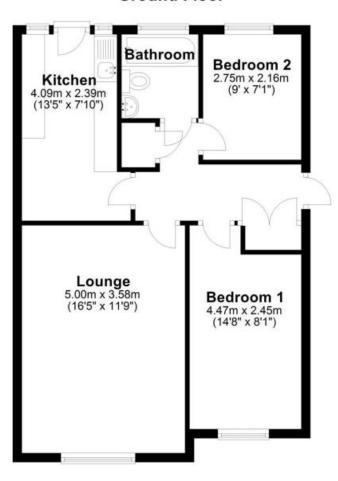

#### **Floorplans**

#### **Ground Floor**

### **Living Room**

5.00m (16'5") x 3.58m (11'9") With window to front, radiator, views onto front drive, coving and space for dining area currently has office.

#### **Kitchen**

4.09m (13'5") x 2.41m (7'11") Window to rear, UPVC back door,, space for washing machine, dishwasher, fridge freezer, integrated oven and microwave, electric hob, extractor fan, range of wall and base units, part tiled walls, stainless steel sink and doors leading to rear garden.

#### **Bedroom One**

 $4.47m (14'8") \times 2.46m (8'1")$  Window to front, radiator, space for wardrobe and furniture.

#### **Bedroom Two**

2.95m (9'8") x 2.18m (7'2") Window to rear, space for single bed and furniture, views onto rear garden.

### Family Bathroom

2.06m (6'9") x 1.80m (5'11") Frosted window to rear, tiled flooring, spot-lights, underfloor heating, large heated towel rail, white suite, vanity unit with low level W.C, bluetooth mirror, panelled bath, over head shower and marble part tiled walls.