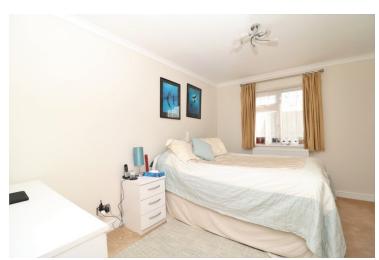

#### **Bedroom One**

 $4.47m (14'8") \times 2.46m (8'1")$  Window to front, radiator, space for wardrobe and furniture.