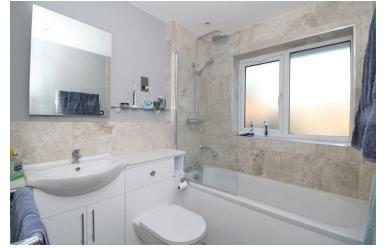

### Family Bathroom

2.06m (6'9") x 1.80m (5'11") Frosted window to rear, tiled flooring, spot-lights, underfloor heating, large heated towel rail, white suite, vanity unit with low level W.C, bluetooth mirror, panelled bath, over head shower and marble part tiled walls.