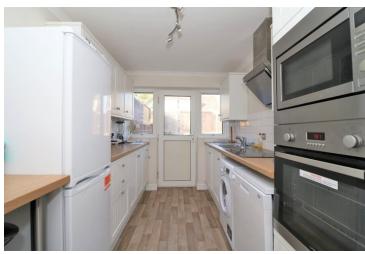

#### **Kitchen**

4.09m (13'5") x 2.41m (7'11") Window to rear, UPVC back door,, space for washing machine, dishwasher, fridge freezer, integrated oven and microwave, electric hob, extractor fan, range of wall and base units, part tiled walls, stainless steel sink and doors leading to rear garden.