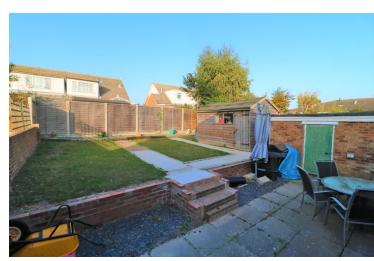

#### **Outside**

The rear garden commences with patio area, raised steps to lawn and side access to driveway and garage. There is a front paved driveway providing off road parking with the remainder being laid to lawn and bounded by fencing, attracting sun all day.