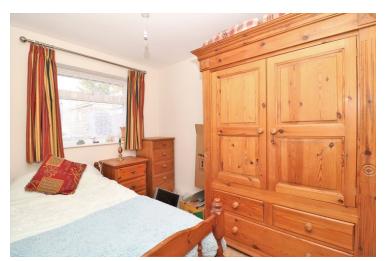

#### **Bedroom Two**

2.95m (9'8") x 2.18m (7'2") Window to rear, space for single bed and furniture, views onto rear garden.