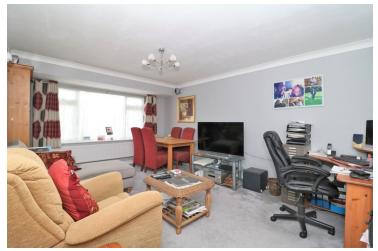

### **Living Room**

5.00m (16'5") x 3.58m (11'9") With window to front, radiator, views onto front drive, coving and space for dining area currently has office.