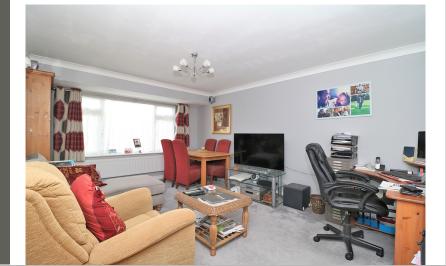

### **Living Room**

5.00m (16'5") x 3.58m (11'9") With window to front, radiator, views onto front drive, coving and space for dining area currently has office.