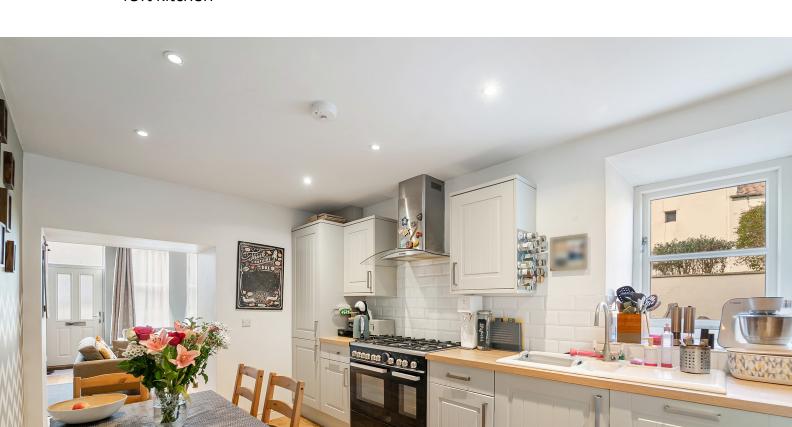

#### Kitchen:

4.74m x 2.71m (15' 7" x 8' 11") Sink unit, floor and wall units, spotlights, double gazed window opening to the hallway