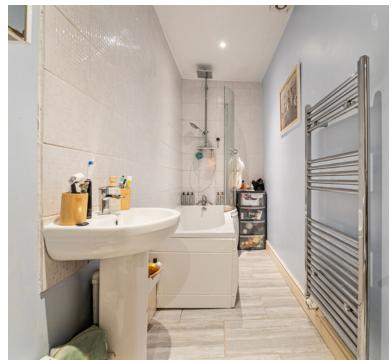

#### **Bathroom:**

Bath, wash hand basin, WC, shower over the bath, heated towel rail