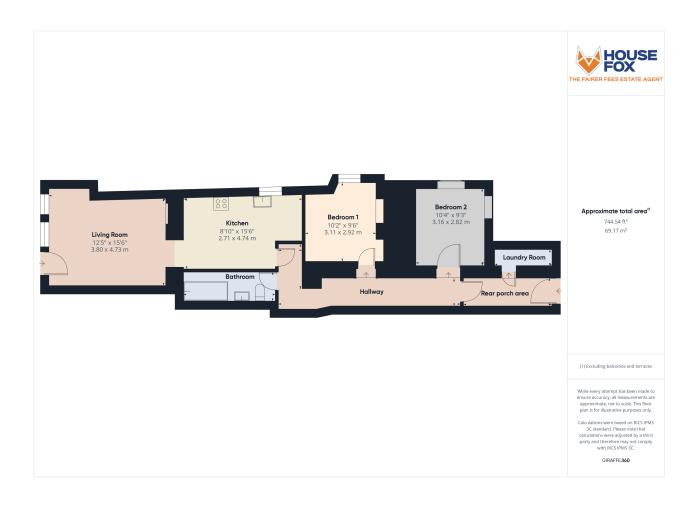

The flat really does stretch from front to the rear of the building, and comprises 15ft living room with opening to the 15ft kitchen, 2 bedrooms, bathroom, plus gas central heating, double glazing, and a garage.

## Living room:

4.73m x 3.80m (15' 6" x 12' 6") Radiator, double glazed window

#### Kitchen:

4.74m x 2.71m (15' 7" x 8' 11") Sink unit, floor and wall units, spotlights, double gazed window opening to the hallway

# Inner hallway:

Door to the rear

# Laundry room

Plumbing for washing machine

### **Bedroom 1:**

3.11m x 2.92m (10' 2" x 9' 7") Radiator, double glazed window

#### Bedroom 2:

3.16m x 2.82m (10' 4" x 9' 3") Radiator, double glazed window

#### **Bathroom:**

Bath, wash hand basin, WC, shower over the bath, heated towel rail

#### **FLOORPLAN & EPC**