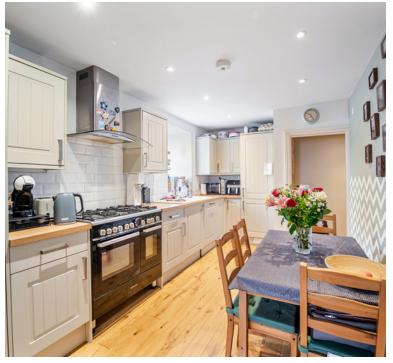

#### Kitchen:

4.74m x 2.71m (15' 7" x 8' 11") Sink unit, floor and wall units, spotlights, double gazed window opening to the hallway