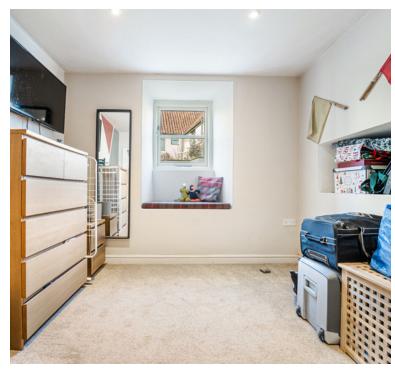

### **Bedroom 1:**

3.11m x 2.92m (10' 2" x 9' 7") Radiator, double glazed window

#### Bedroom 2:

3.16m x 2.82m (10' 4" x 9' 3") Radiator, double glazed window