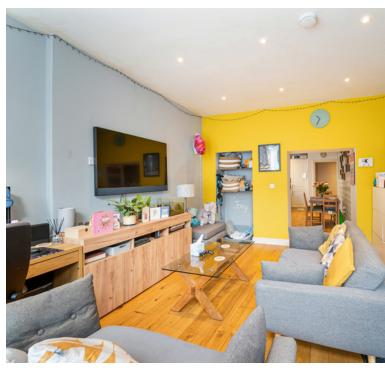

room:

4.73m x 3.80m (15' 6" x 12' 6") Radiator, double glazed window

#### Kitchen:

4.74m x 2.71m (15' 7" x 8' 11") Sink unit, floor and wall units, spotlights, double gazed window opening to the hallway

# Inner hallway:

Door to the rear

# Laundry room

Plumbing for washing machine

### **Bedroom 1:**

3.11m x 2.92m (10' 2" x 9' 7") Radiator, double glazed window

#### Bedroom 2:

3.16m x 2.82m (10' 4" x 9' 3") Radiator, double glazed window

#### **Bathroom:**

Bath, wash hand basin, WC, shower over the bath, heated towel rail

## Garage:

To the rear of the property is a SINGLE GARAGE

## **NOTES**;

The property is set next to the barbers, opposite the Church and Village Bakery

# Communal parking:

200 yards along the road is a communal car park, where you can park for













#### **FLOORPLAN & EPC**