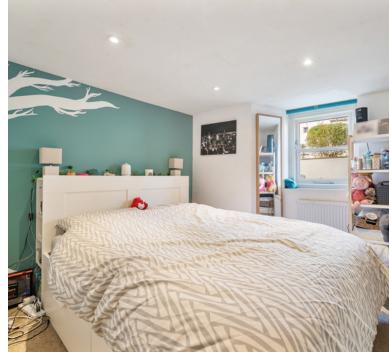

### **Bedroom 1:**

3.11m x 2.92m (10' 2" x 9' 7") Radiator, double glazed window

#### Bedroom 2:

3.16m x 2.82m (10' 4" x 9' 3") Radiator, double glazed window