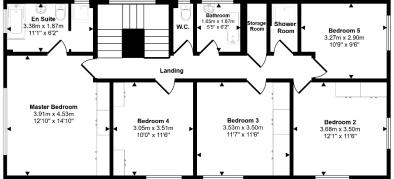

This impressive 5-bedroom detached home welcomes you with a entrance porch, leading into a thoughtfully designed layout. The ground floor boasts a charming dining area, a bright and airy large lounge with patio doors opening onto the rear garden, and a cosy family room perfect for relaxed living. The fitted kitchen is well-equipped, complemented by a convenient utility room for added practicality. Upstairs, you'll find five generous bedrooms, including a master suite with its own en-suite bathroom. A family bathroom serves the remaining bedrooms, completing this wonderfully flexible and well-appointed home.

## Approx Gross Internal Area 246 sq m / 2644 sq ft

First Floor Approx 96 sq m / 1035 sq ft

This floorplan is only for illustrative purposes and is not to scale. Measurements of rooms, doors, windows, and any items are approximate and no responsibility is taken for any error, omission or mis-statement. Loons of items such as bathroom suites are representations only and may not took like the reat elitems thad with Made Snappy 360.