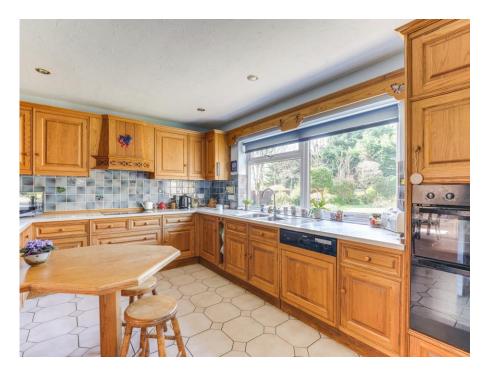

This impressive 5-bedroom detached home welcomes you with a entrance porch, leading into a thoughtfully designed layout. The ground floor boasts a charming dining area, a bright and airy large lounge with patio doors opening onto the rear garden, and a cosy family room perfect for relaxed living. The fitted kitchen is well-equipped, complemented by a convenient utility room for added practicality. Upstairs, you'll find five generous bedrooms, including a master suite with its own en-suite bathroom. A family bathroom serves the remaining bedrooms, completing this wonderfully flexible and well-appointed home.