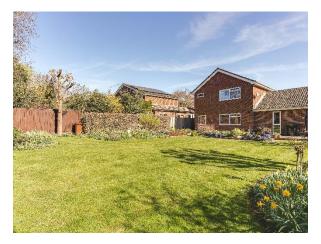

## Step outside

The property is approached via a spacious driveway offering ample parking and leading to a double garage, providing both convenience and additional storage. To the front, a generous lawn enhances the property's curb appeal, creating a welcoming atmosphere.

At the rear, the beautifully landscaped garden is a true highlight, featuring a large patio area perfect for outdoor entertaining, a serene pond adding a touch of tranquillity, and a charming summer house, ideal for relaxing or hobbies. The well-maintained garden offers a private retreat, perfect for enjoying the outdoors in peace and comfort.