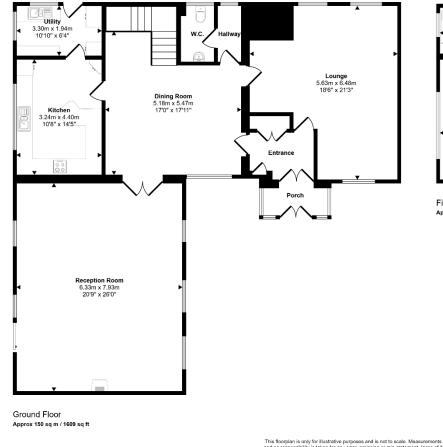

This impressive 5-bedroom detached home welcomes you with a entrance porch, leading into a thoughtfully designed layout. The ground floor boasts a charming dining area, a bright and airy large lounge with patio doors opening onto the rear garden, and a cosy family room perfect for relaxed living. The fitted kitchen is well-equipped, complemented by a convenient utility room for added practicality. Upstairs, you'll find five generous bedrooms, including a master suite with its own en-suite bathroom. A family bathroom serves the remaining bedrooms, completing this wonderfully flexible and well-appointed home.

## Approx Gross Internal Area 246 sq m / 2644 sq ft

First Floor Approx 96 sq m / 1035 sq ft

This floorplan is only for illustrative purposes and is not to scale. Measurements of rooms, doors, windows, and any items are approximate and no responsibility is taken for any error, omission or mis-statement. Loons of items such as bathroom suites are representations only and may not took like the reat elitems thad with Made Snappy 360.