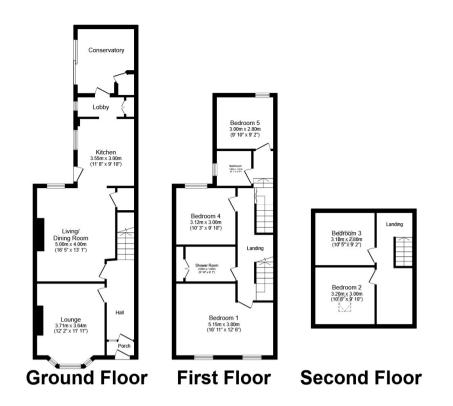

Total floor area 162.0 m<sup>2</sup> (1,743 sq.ft.) approx

This floor plan is for illustrative purposes only. It is not drawn to scale. Any measurements, floor areas (including any total floor area), openings and orientation are approximate. No details are guaranteed, they cannot be relied upon for any purpose and they do not form part of any agreement. No liability is taken for any error, omission or misstatement. A party must rely upon its own inspection(s). Powered by www.focalagent.com