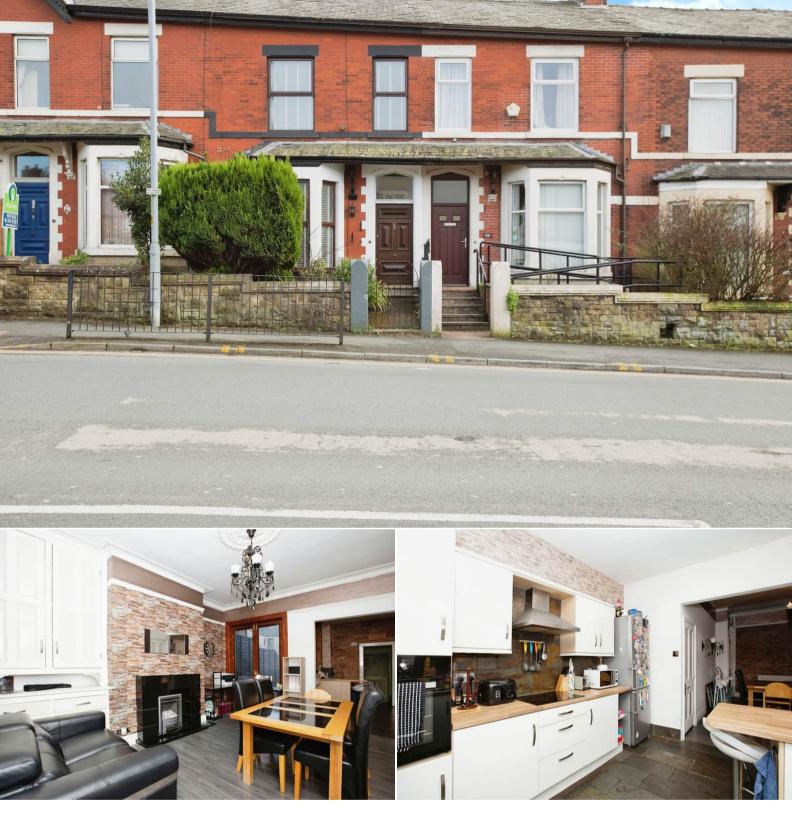

## Preston Old Road Blackburn

Bettermove are proud to present this 3 bedroom terraced detached house in Blackburn available with no forward chain.

The property benefits from double glazing, gas central heating throughout and has ample on street parking available. The council tax band is B.

The property is tenanted and will be sold with tenants in situ for immediate investment - rental yields can be obtained through Bettermove.

The interior of this well presented property comprises two spacious reception rooms, fitted kitchen and conservatory on the ground floor. The first floor consists of 3 bedrooms, the family bathroom and shower room. The Attic offers two further rooms, currently utilised as additional bedrooms. The exterior boasts a private rear garden, perfect for enjoying the summer months.

Located in the popular town of Blackburn, the property is close to a range of amenities, including shops, supermarkets, restaurants and pubs. Excellent transport connections can be found from Mill Hill Train Station, the M65 and many local bus routes.