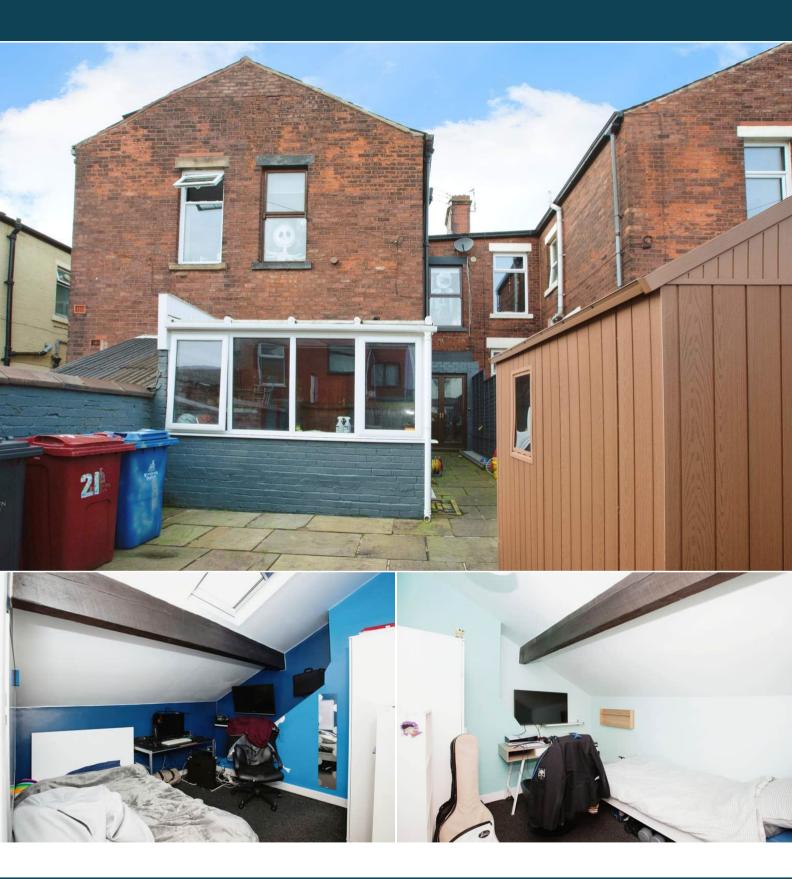

## Preston Old Road Blackburn

Bettermove are proud to present this 3 bedroom terraced detached house in Blackburn available with no forward chain.

The property benefits from double glazing, gas central heating throughout and has ample on street parking available. The council tax band is B.

The property is tenanted and will be sold with tenants in situ for immediate investment - rental yields can be obtained through Bettermove.

The interior of this well presented property comprises two spacious reception rooms, fitted kitchen and conservatory on the ground floor. The first floor consists of 3 bedrooms, the family bathroom and shower room. The Attic offers two further rooms, currently utilised as additional bedrooms. The exterior boasts a private rear garden, perfect for enjoying the summer months.