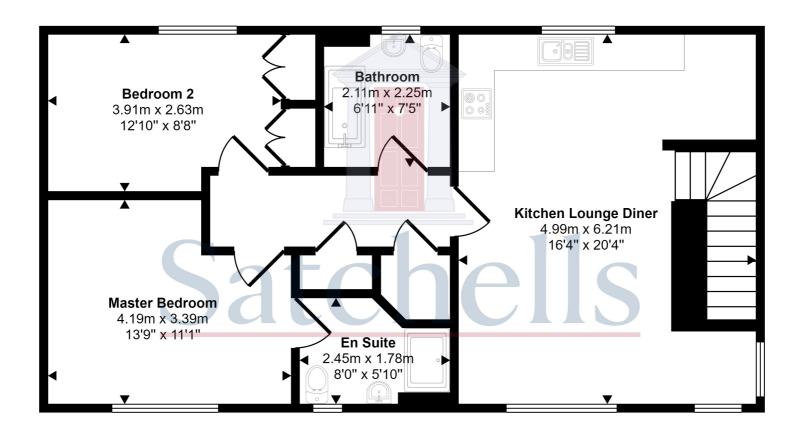

#### **Bedroom One:**

Abt. 13' 9" x 11' 1" (4.19m x 3.38m) Double glazed uPVC windows with fitted blinds. Carpet flooring. Radiator. Ceiling pendant light. Door to en-suite:

#### **En-Suite:**

Abt. 8' 0" x 5' 10" (2.44m x 1.78m) Generous size en-suite comprising walk-in shower, low level flush WC and sink basin unit. Wall mounted cupboard. An extractor fan is fitted and the en-suite is finished with floor and wall tiling.

#### **Bedroom Two:**

Abt. 12' 10" x 8' 8" (3.91m x 2.64m) Fitted wardrobes. Fitted blinds. Carpet flooring. Radiator.

#### Bathroom:

Abt. 6' 11" x 7' 5" (2.11m x 2.26m) Superbly finished family suite with ceramic tiling to floor and walls. Suite comprising fitted bathtub with wall mounted shower accessories, low level WC and sink basin.