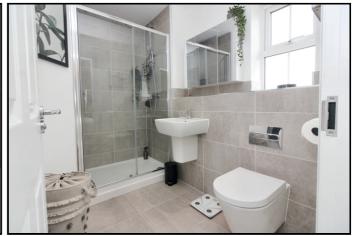

#### **En-Suite:**

Abt. 8' 0" x 5' 10" (2.44m x 1.78m) Generous size en-suite comprising walk-in shower, low level flush WC and sink basin unit. Wall mounted cupboard. An extractor fan is fitted and the en-suite is finished with floor and wall tiling.