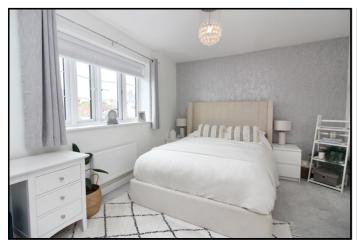

#### **Bedroom One:**

Abt. 13' 9" x 11' 1" (4.19m x 3.38m) Double glazed uPVC windows with fitted blinds. Carpet flooring. Radiator. Ceiling pendant light. Door to en-suite:

#### **Bedroom Two:**

Abt. 12' 10" x 8' 8" (3.91m x 2.64m) Fitted wardrobes. Fitted blinds. Carpet flooring. Radiator.