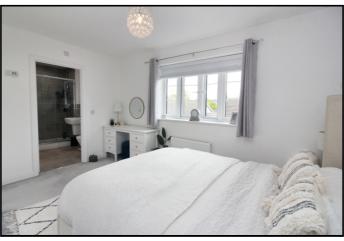

#### **Bedroom One:**

Abt. 13' 9" x 11' 1" (4.19m x 3.38m) Double glazed uPVC windows with fitted blinds. Carpet flooring. Radiator. Ceiling pendant light. Door to en-suite:

#### **En-Suite:**

Abt. 8' 0" x 5' 10" (2.44m x 1.78m) Generous size en-suite comprising walk-in shower, low level flush WC and sink basin unit. Wall mounted cupboard. An extractor fan is fitted and the en-suite is finished with floor and wall tiling.