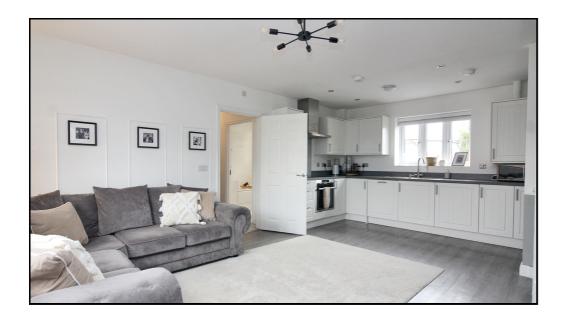

#### Kitchen:/Lounge/Diner:

Abt.  $16' 4" \times 20' 4"$  (4.98m x 6.20m) Kitchen: S election of wall and base fitted appliances with stainless steel sink unit with swan neck tap. Electric hob with fan assisted oven. Boiler.