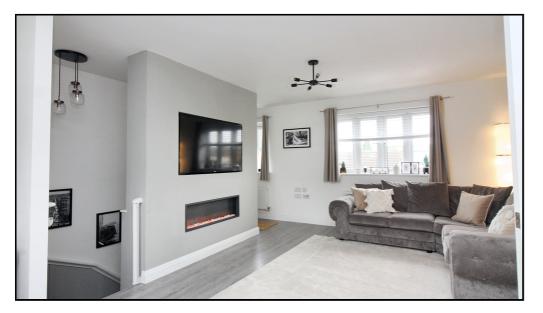

Lounge/Diner: Stunning open plan living space with dual aspect windows providing vast natural light. Electric fireplace built into the wall with television bracket above. Fitted blinds. Project flooring.