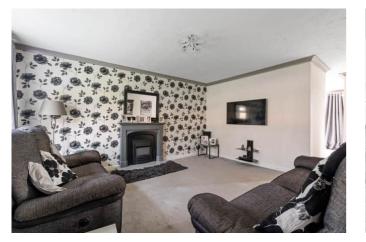

## Property in Brief:

Ground Floor: Entrance Hall, Wet Room Shower, Lounge, Dining Room, Kitchen, Utility Room.

First Floor: Four Bedrooms, Family Bathroom.

Outside: To the front there is a large fore-garden laid to lawn. To the side and rear there is an area of patio and decking for outdoor seating and lawn and a pedestrian door in to one of the double garages. Driveway parking for two cars to the rear of the property and a further double garage.