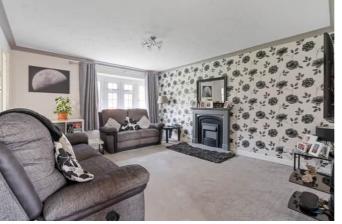

## Property in Brief:

Ground Floor: Entrance Hall, Wet Room Shower, Lounge, Dining Room, Kitchen, Utility Room.

First Floor: Four Bedrooms, Family Bathroom.

Outside: To the front there is a large fore-garden laid to lawn. To the side and rear there is an area of patio and decking for outdoor seating and lawn and a pedestrian door in to one of the double garages. Driveway parking for two cars to the rear of the property and a further double garage.

- DETACHED FOUR BEDROOM PROPERTY IN POPULAR VILLAGE OF BARBY
- CORNER PLOT WITH TWO DOUBLE GARAGE AND DRIVEWAYS PARKING FOR TWO CARS
- SEPARATE LOUNGE, DINING ROOM AND KITCHEN
- FOUR GOOD SIZE BEDROOMS AND FAMILY BATHROOM WITH SEPARATE SHOWER ROOM
- LARGE PLOT WITH SPACIOUS GARDEN AND PATIO