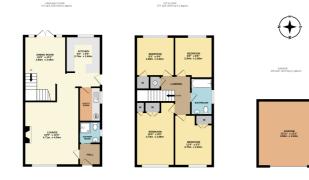

## Property in Brief:

Ground Floor: Entrance Hall, Wet Room Shower, Lounge, Dining Room, Kitchen, Utility Room.

First Floor: Four Bedrooms, Family Bathroom.

Outside: To the front there is a large fore-garden laid to lawn. To the side and rear there is an area of patio and decking for outdoor seating and lawn and a pedestrian door in to one of the double garages. Driveway parking for two cars to the rear of the property and a further double garage.

CAMINUE 282 eq.1. (27.2 sq.m.) appro

Agents note: All measurements are approximate and whilst every attempt has been made to ensure accuracy they are for general guidance only and must not be relied on. The fixture and fittings referred to have not been tested and therefore no guarantee can be given that they are in working order. Internal photographs are reproduced for general information and it must not be inferred that any item shown is included with the property.