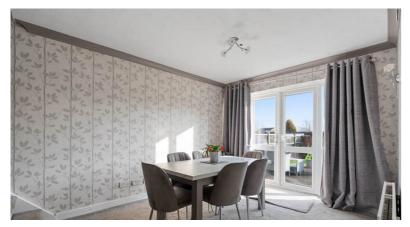

## Property in Brief:

Ground Floor: Entrance Hall, Wet Room Shower, Lounge, Dining Room, Kitchen, Utility Room.

First Floor: Four Bedrooms, Family Bathroom.

Outside: To the front there is a large fore-garden laid to lawn. To the side and rear there is an area of patio and decking for outdoor seating and lawn and a pedestrian door in to one of the double garages. Driveway parking for two cars to the rear of the property and a further double garage.