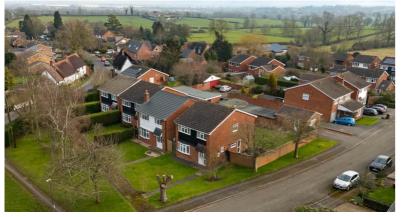

Holme Way, Rugby, CV23 8UQ

A fantastic opportunity to purchase a Barby village property on a corner plot! This four bedroom detached house with two bathrooms, spacious lounge, separate dining room and fitted kitchen, benefits from large front and rear gardens, with two separate double garages and driveway for 2 cars. Possible scope for an extension STP. Located in the popular village of Barby in between Rugby and Daventry.

## Property in Brief:

Ground Floor: Entrance Hall, Wet Room Shower, Lounge, Dining Room, Kitchen, Utility Room.

First Floor: Four Bedrooms, Family Bathroom.

Outside: To the front there is a large fore-garden laid to lawn. To the side and rear there is an area of patio and decking for outdoor seating and lawn and a pedestrian door in to one of the double garages. Driveway parking for two cars to the rear of the property and a further double garage.