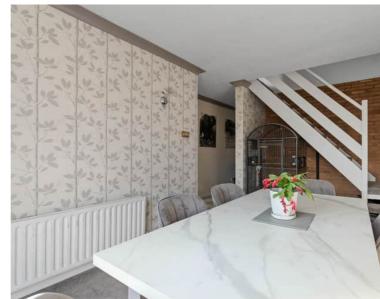

## Property in Brief:

Ground Floor: Entrance Hall, Wet Room Shower, Lounge, Dining Room, Kitchen, Utility Room.

First Floor: Four Bedrooms, Family Bathroom.

Outside: To the front there is a large fore-garden laid to lawn. To the side and rear there is an area of patio and decking for outdoor seating and lawn and a pedestrian door in to one of the double garages. Driveway parking for two cars to the rear of the property and a further double garage.