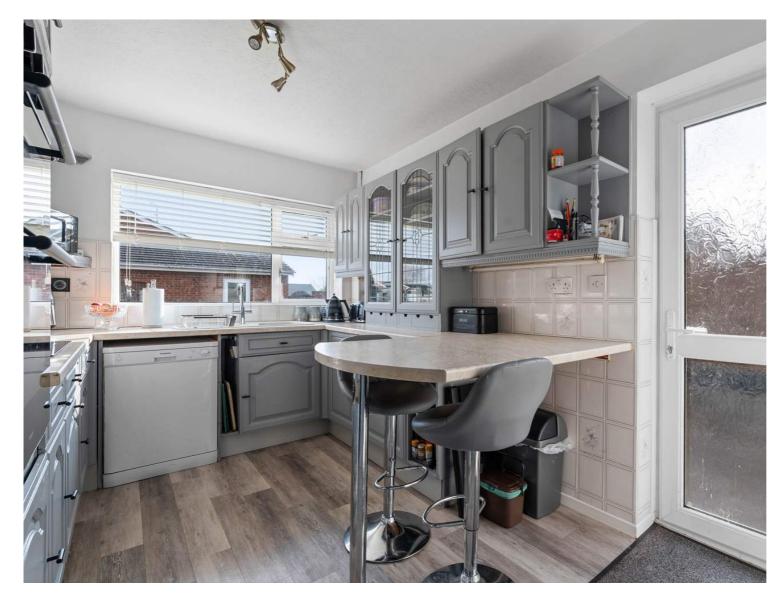

The property is well presented and the kitchen has had a new oven and hob fitted in the last 3 months, The electric consumer unit has been replaced recently with a new EICR Report. The property has an oil fired central heating boiler, which is serviced every year.

## Property in Brief:

Ground Floor: Entrance Hall, Wet Room Shower, Lounge, Dining Room, Kitchen, Utility Room.

First Floor: Four Bedrooms, Family Bathroom.

Outside: To the front there is a large fore-garden laid to lawn. To the side and rear there is an area of patio and decking for outdoor seating and lawn and a pedestrian door in to one of the double garages. Driveway parking for two cars to the rear of the property and a further double garage.