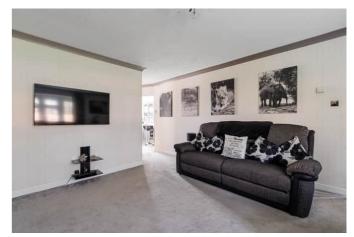

## Property in Brief:

Ground Floor: Entrance Hall, Wet Room Shower, Lounge, Dining Room, Kitchen, Utility Room.

First Floor: Four Bedrooms, Family Bathroom.

Outside: To the front there is a large fore-garden laid to lawn. To the side and rear there is an area of patio and decking for outdoor seating and lawn and a pedestrian door in to one of the double garages. Driveway parking for two cars to the rear of the property and a further double garage.

- DETACHED FOUR BEDROOM PROPERTY IN POPULAR VILLAGE OF BARBY
- CORNER PLOT WITH TWO DOUBLE GARAGE AND DRIVEWAYS PARKING FOR TWO CARS
- SEPARATE LOUNGE, DINING ROOM AND KITCHEN
- FOUR GOOD SIZE BEDROOMS AND FAMILY BATHROOM WITH SEPARATE SHOWER ROOM
- LARGE PLOT WITH SPACIOUS GARDEN AND PATIO