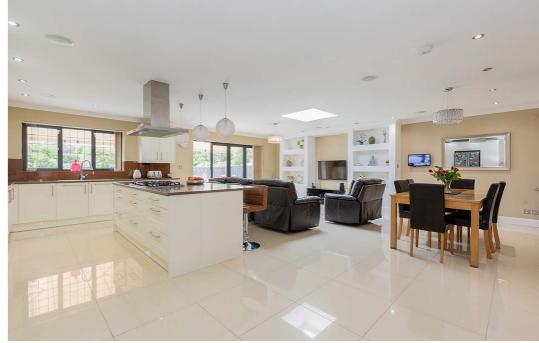

- Expertly extended and refurbished throughout
- Spacious 15ft loft bedroom
- Sought after location within walking distance of Upton Court Grammar School

£1,200,000 Freehold

- Impressive 26ft modern kitchen/open plan dining area with bi-fold doors and underfloor heating
- Six double bedrooms including ground floor room with en-suite