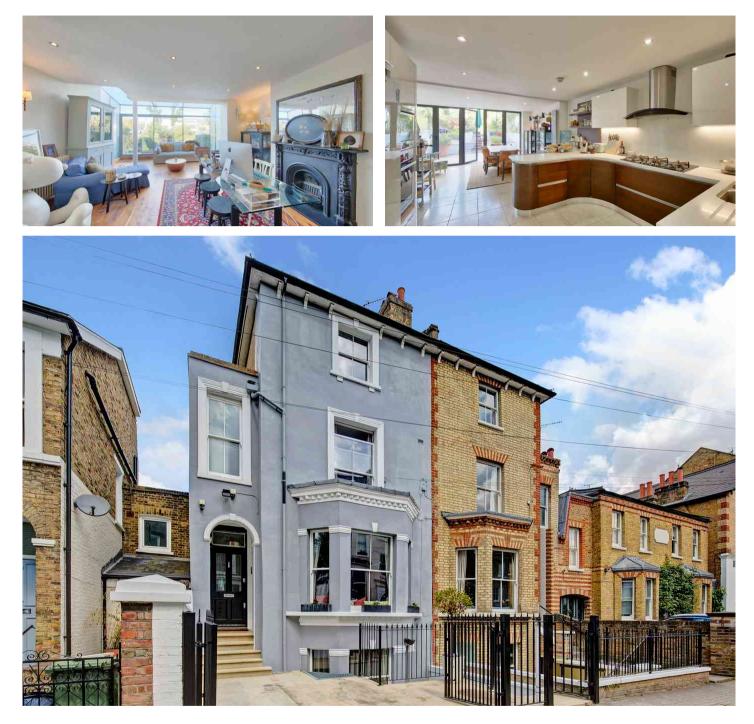

## Elsynge Road Wandsworth Common SW18

**TO LET** 

Spread over four floors, this substantial (3,000sq ft/279 sq m) semi-linked house offers two floors of entertaining space, four/five double bedrooms, large garden and invaluable off-street parking. Located on a prestigious street close to Wandsworth Common and transport via Clapham Junction.

#### • 24' Kitchen/Family Room

•

Bedroom 5/Cinema Room

**PROPERTY FEATURES** 

Bonus Loft Room

Off-street parking Large Zoned Garden

- Master Suite with Walk-In Wardrobe
- 3 Bath/ Shower Rooms (1x En Suite)
- 4 Further Double Bedrooms
- Double Reception
- 3010 SQ.FT/279.6 SQ.M