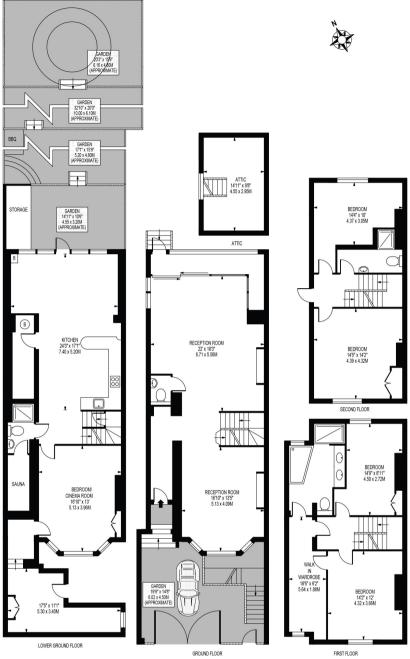

## ELSYNGE ROAD APPROXIMATE GROSS INTERNAL FLOOR AREA: 3010 SQ FT - 279.63 SQ M

FOR ILLUSTRATION PURPOSES ONLY

THIS FLOOR PLAN SHOULD BE USED AS A GENERAL OUTLINE FOR GUIDANCE ONLY AND DOES NOT CONSTITUTE IN WHOLE OR IN PART AN OFFER OR CONTRACT. ANY INTENDING PURCHASER OR LESSEE SHOULD SATISFY THEMSELVES BY INSPECTION, SEARCHES, ENQUIRIES AND FULL SURVEY AS TO THE CORRECTNESS OF EACH STATEMENT. ANY AREAS, MEASUREMENTS OR DISTANCES QUOTED ARE APPROXIMATE AND SHOULD NOT BE USED TO VALUE A PROPERTY OR BE THE BASIS OF ANY SALE OR LET.

#### • 24' Kitchen/Family Room

•

Bedroom 5/Cinema Room

**PROPERTY FEATURES** 

Bonus Loft Room

Off-street parking Large Zoned Garden

- Master Suite with Walk-In Wardrobe
- 3 Bath/ Shower Rooms (1x En Suite)
- 4 Further Double Bedrooms
- Double Reception
- 3010 SQ.FT/279.6 SQ.M