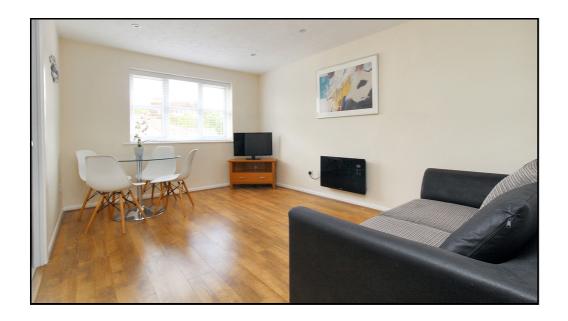

#### **Living Room:**

Abt. 14' 7" x 10' 2" (4.45m x 3.10m) Laminate flooring. Modern electric heater. Space for dining table. Window to side aspect.