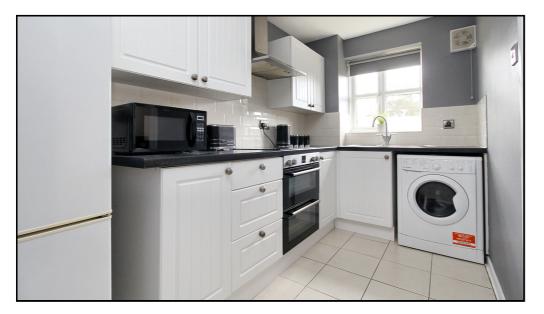

#### Kitchen:

Abt. 10' 9" x 5' 9" (3.28m x 1.75m) Tiled floor. Window to side aspect. Fitted kitchen with a range of wall and base mounted units. Built in oven, hob and extractor. Plumbed appliances. Extractor fan.