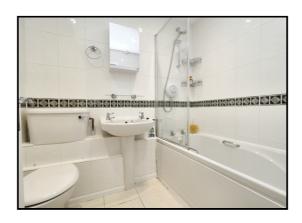

#### **Bathroom:**

Tiled floor. Tiled walls. Bath with wall mounted shower and glass screen. Wash basin. WC. Extractor. Mirrored wall mounted unit.