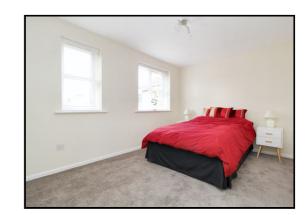

#### Bedroom:

Abt. 12' 4" x 10' 10" (3.76m x 3.30m) Carpet. Two windows to side aspect. Recessed wall. Great size.