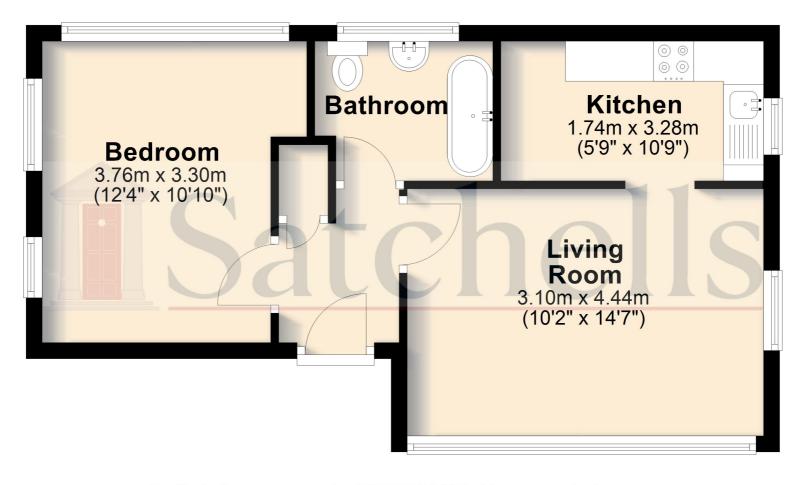

# Second Floor Entrance Hall:

Laminate flooring. Storage cupboard. Intercom phone.

#### **Living Room:**

Abt. 14' 7" x 10' 2" (4.45m x 3.10m) Laminate flooring. Modern electric heater. Space for dining table. Window to side aspect.

#### Kitchen:

Abt. 10' 9" x 5' 9" (3.28m x 1.75m) Tiled floor. Window to side aspect. Fitted kitchen with a range of wall and base mounted units. Built in oven, hob and extractor. Plumbed appliances. Extractor fan.

#### Bedroom:

Abt. 12' 4" x 10' 10" (3.76m x 3.30m) Carpet. Two windows to side aspect. Recessed wall. Great size.

#### **Bathroom:**

Tiled floor. Tiled walls. Bath with wall mounted shower and glass screen. Wash basin. WC. Extractor. Mirrored wall mounted unit.

## **Top Floor**

For illustrative purposes only - NOT TO SCALE - Measurements shown are approximate. The size and position of doors, windows, appliances and other features are approximate.

Plan produced using PlanUp.