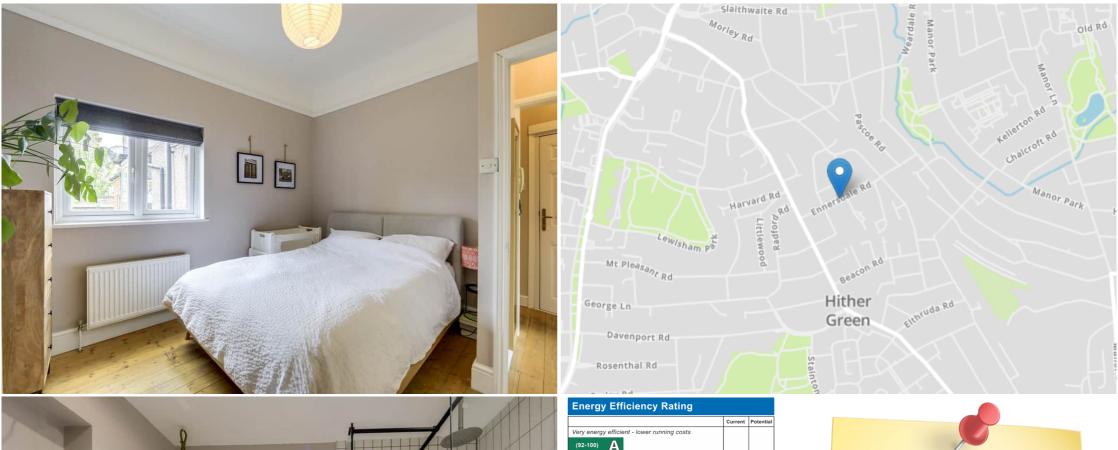

#### **Bedroom**

Double-glazed bay windows, pendant ceiling light, fitted wardrobes, radiator, wood flooring.

#### **Bedroom**

Double-glazed windows, pendant ceiling light, radiator, wood flooring.