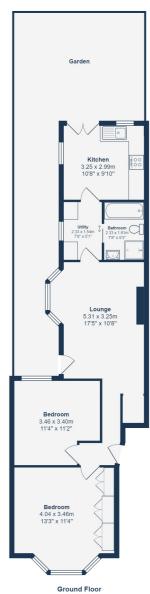

## **GROUND FLOOR**

### Lounge

Double-glazed bay windows and door to garden, ceiling light fitting, radiators, wood flooring.

## **Kitchen**

Double-glazed windows, French doors to garden, ceiling light fitting, fitted kitchen units, sink with mixer tap and drainer, integrated gas hob, extractor hood, oven and microwave, vinyl flooring.

## Utility

Double-glazed window, plumbing for dishwasher/washing machine, boiler, vinyl flooring.

#### **Bedroom**

Double-glazed bay windows, pendant ceiling light, fitted wardrobes, radiator, wood flooring.

#### **Bedroom**

Double-glazed windows, pendant ceiling light, radiator, wood flooring.

## Like what you see?

Call **020 8852 0026** or email us at **hithergreen@stanfordestates.london** to arrange a viewing or request further information

Total Area: 66.2 m<sup>2</sup> ... 713 ft<sup>2</sup> (excluding garden)