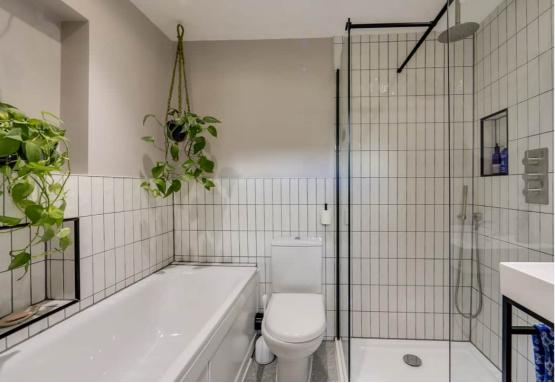

#### Bathroom

Ceiling light, walk-in shower with overhead and handheld showers, bathtub, washbasin on vanity unit, WC, heated towel rail, tiled flooring.