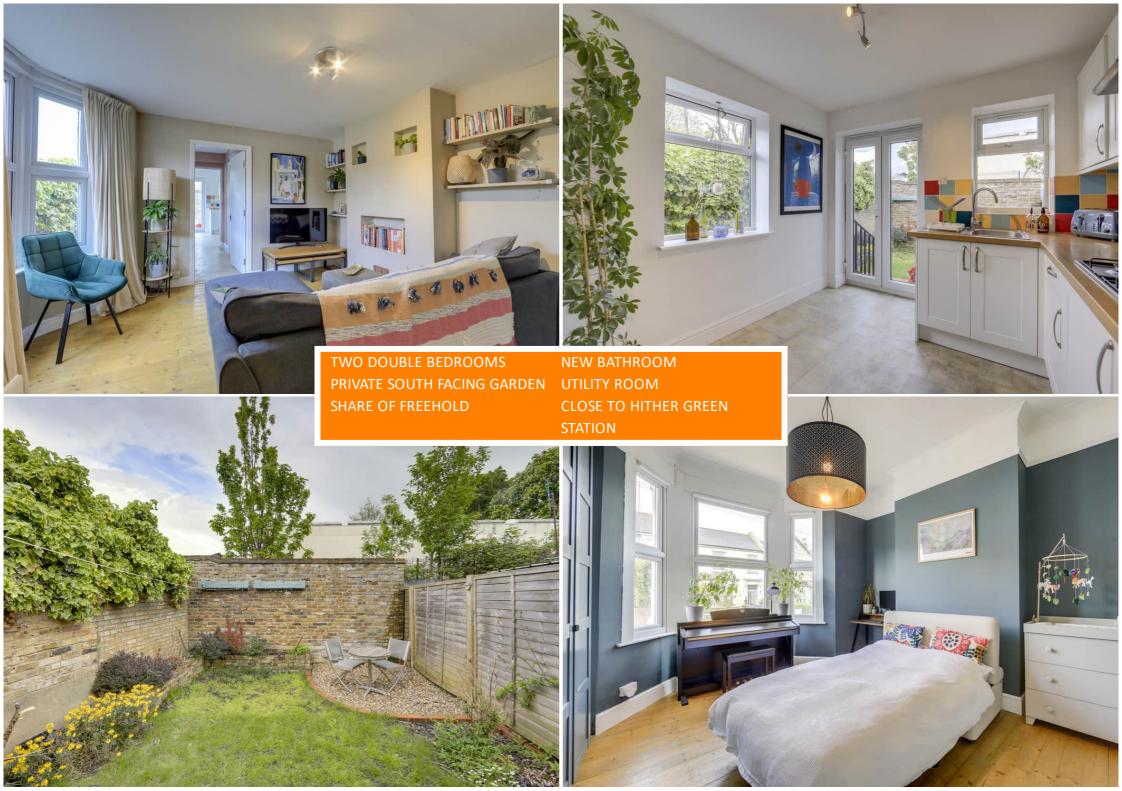

# Read all about it...

A fantastic two-bedroom flat ideally located for friendly local shops, cafes and pubs, good nurseries and schools and just moments away from Hither Green Station.

Situated on the ground floor of a period conversion and beautifully presented throughout, this property comprises two good-sized bedrooms, the master benefitting from built-in wardrobes, a large lounge and walk through utility area leading to the newly fitted bathroom suite and a modern kitchen with French doors opening out to the private south-facing garden.

### Lounge

Double-glazed bay windows and door to garden, ceiling light fitting, radiators, wood flooring.

## **Kitchen**

Double-glazed windows, French doors to garden, ceiling light fitting, fitted kitchen units, sink with mixer tap and drainer, integrated gas hob, extractor hood, oven and microwave, vinyl flooring.

#### Garden

Gated side access, lawn with seating area to rear.