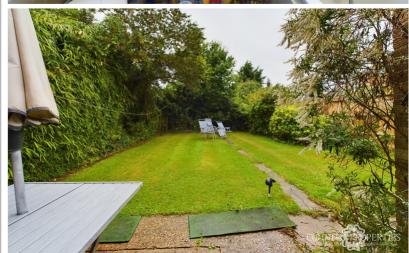

Rear Garden

Mainly laid to lawn, timber fence and hedge surround, various flowers and shrubs to borders.