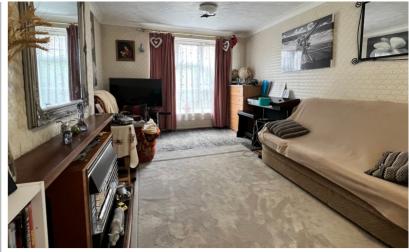

## Living room

Laminate flooring, UPVC double glazed windows to front and rear, ceiling coving, TV and telephone points, wall mounted gas fire, radiator.

First Floor

Landing

With doors to rooms, loft access.