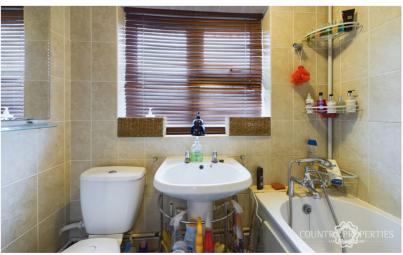

## Bathroom

A three piece white suite comprising of a panelled bath with mixer tap and telephone style shower attachment, low level WC with dual flush, pedestal wash hand basin, radiator, UPVC double glazed window to rear.