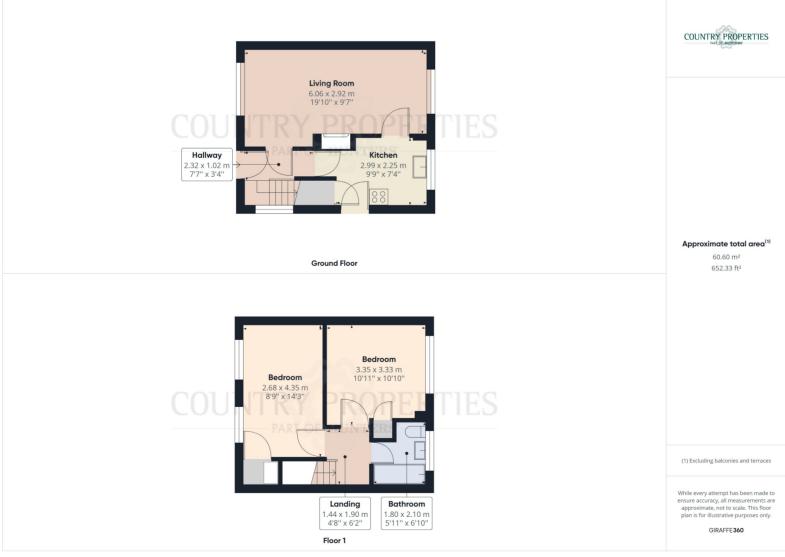

Ground floor

**Entrance Hall** 

Doors to living room, kitchen, stairs to first floor, radiator, UPVC window to side, under stair storage cupboard

#### Kitchen

Ceramic floor tiles, UPVC window to rear, UPVC door to side passage and under stair storage cupboard. Door to living room. Roll edge laminate work top with cupboards above and below with integrated oven, gas hob and extractor over. Space and plumbing for washing machine. Radiator.

## Living room

Laminate flooring, UPVC double glazed windows to front and rear, ceiling coving, TV and telephone points, wall mounted gas fire, radiator.

First Floor

Landing

With doors to rooms, loft access.

Bedroom One

Two UPVC double glazed windows to front, radiator, built in cupboard, ceiling coving.

Bedroom Two

Laminate floor, UPVC double glazed window to rear, radiator, built in cupboard.

## Bathroom

A three piece white suite comprising of a panelled bath with mixer tap and telephone style shower attachment, low level WC with dual flush, pedestal wash hand basin, radiator, UPVC double glazed window to rear.