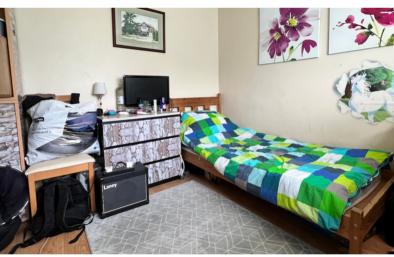

Bedroom One

Two UPVC double glazed windows to front, radiator, built in cupboard, ceiling coving.

Bedroom Two

Laminate floor, UPVC double glazed window to rear, radiator, built in cupboard.