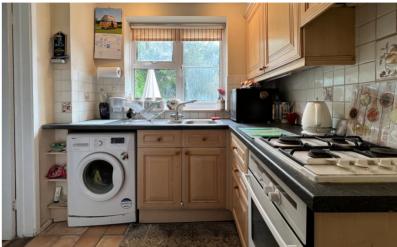

#### Kitchen

Ceramic floor tiles, UPVC window to rear, UPVC door to side passage and under stair storage cupboard. Door to living room. Roll edge laminate work top with cupboards above and below with integrated oven, gas hob and extractor over. Space and plumbing for washing machine. Radiator.