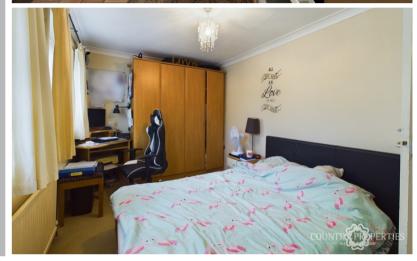

Bedroom One

Two UPVC double glazed windows to front, radiator, built in cupboard, ceiling coving.

Bedroom Two

Laminate floor, UPVC double glazed window to rear, radiator, built in cupboard.