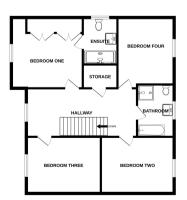

# Landing

Double glazed window to front, storage cupboard, radiator, access to loft and fitted carpet.

# Master Bedroom

12' 10" x 12' 9" (3.91m x 3.89m) Double glazed window to rear, built in wardrobes, radiator and fitted carpet.

# En-Suite

4' 11" x 9' 9" (1.50m x 2.97m) Double glazed window to side, shower enclosure, pedestal wash hand basin, low flush w/c, towel radiator and vinyl flooring.

# Bedroom Two

12' 2" x 10' 2" (3.71m x 3.10m) Double glazed window to rear, radiator and fitted carpet.

# **Bedroom Three**

GROUND FLOOR

1ST FLOOR

While very attempt has been made to ensure the accuracy of the flooppial contained here, measurements of doors, whoch, comm and any other lemma are approximate and no responsibility to taken to any error, omission or mis-statement. This plan is for illustrative purposes only and should be used as such by any prospective purchaser. The services, systems and applances shown have not been tested and no guarantee as to their operativity or efficiency can be given. Made with Metrogic K2050