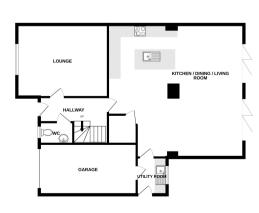

#### Hallway

Double glazed door to front, radiator and tiled flooring.

#### Lounge

16' 4" x 13' 1" (4.98m x 3.99m) Double glazed window to front, feature fireplace, radiator and fitted carpet.

# Kitchen / Dining / Living Room

24' 7" x 24' 2" (7.49m x 7.37m) Double glazed bi-fold doors and Velux windows to rear, fitted kitchen with integrated appliances including fridge, freezer, double oven, hob with extractor above and dishwasher. Silestone work surfaces and central breakfast bar with inset sink, large pantry cupboard, tiled flooring and radiators.

# Utility Room

6' 2" x 6' 6" (1.88m x 1.98m) Double glazed door to side, double glazed window to rear, kitchen units with sink and drainer, space for washing machine and tumble dryer, tiled flooring, radiator and door to garage.

# W/C

4' 8" x 3' 2" (1.42m x 0.97m) Double glazed window to front, low flush w/c, pedestal wash hand basin, radiator and tiled flooring.