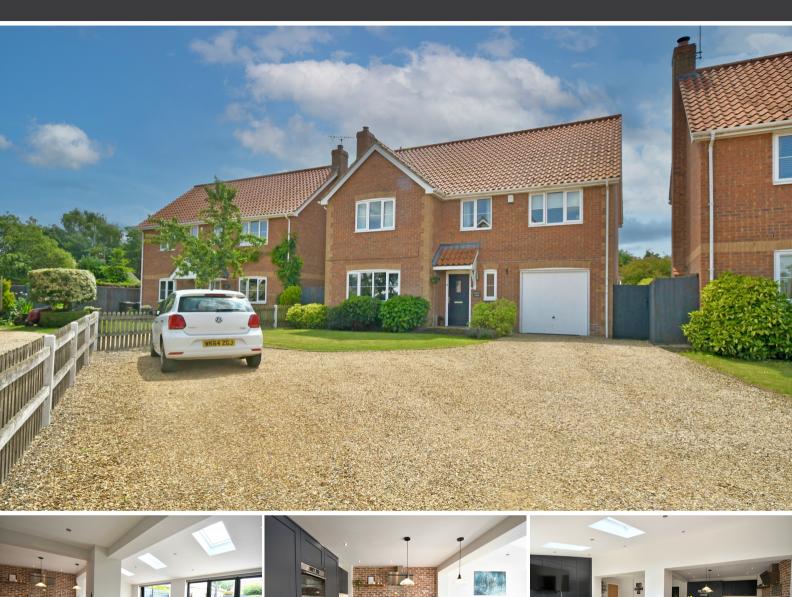

# Wesley House, Hills Court, Hilgay, Downham Market, Norfolk PE38 0QE

£465,000

A stunning four bedroom family home which has been extended to create an open plan living space. The accommodation comprises hallway, w/c, lounge, open plan kitchen dining living room, utility room, family bathroom and four bedrooms with the master benefitting from an ensuite. The property has undergone an extensive but tasteful renovation including silestone work surfaces and two sets of bi-fold doors opening to the beautifully landscaped garden. The property further benefits from a garage, off road parking for numerous vehicles and a summer house with bar area. Hilgay is located approximately 5 miles from Downham Market which has an full range of amenities including a main link rail link into Cambridge and London King's Cross.

#### Hallway

Double glazed door to front, radiator and tiled flooring.

#### Lounge

16' 4" x 13' 1" (4.98m x 3.99m) Double glazed window to front, feature fireplace, radiator and fitted carpet.