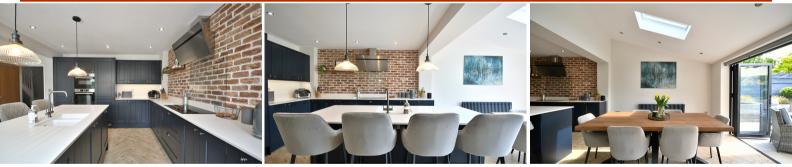

# Kitchen / Dining / Living Room

24' 7" x 24' 2" (7.49m x 7.37m) Double glazed bi-fold doors and Velux windows to rear, fitted kitchen with integrated appliances including fridge, freezer, double oven, hob with extractor above and dishwasher. Silestone work surfaces and central breakfast bar with inset sink, large pantry cupboard, tiled flooring and radiators.