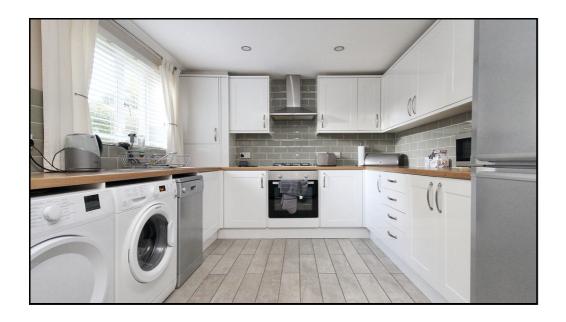

# Kitchen / Dining Room:

Abt. 9' 11"  $\times$  9' 6" (3.02m  $\times$  2.90m) Laminate flooring. Spotlights. Two windows to rear aspect. Radiator. Plumbed appliances and space for full height fridge/freezer. Worktops with tiled splashback and a range of wall and base mounted units with integrated: sink & drainer, oven and gas hob with extractor fan. Boiler integrated in to cupboard.