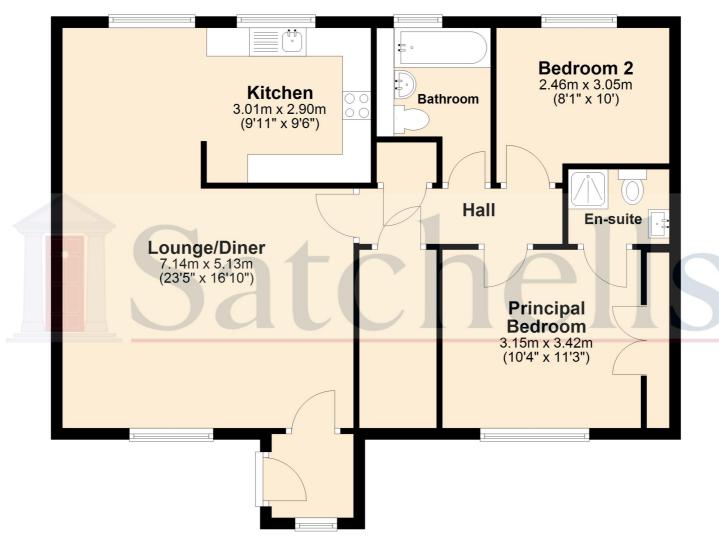

# **Ground Floor**

For illustrative purposes only - NOT TO SCALE - Measurements shown are approximate. The size and position of doors, windows, appliances and other features are approximate.

Plan produced using PlanUp.