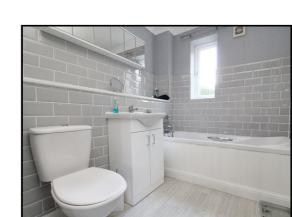

#### **Bathroom:**

Laminate floor. Part tiled walls. Sink with vanity unit. WC. Bath with mixer taps and shower. Extractor fan. Mirrored wall mounted units. Integrated shelf.