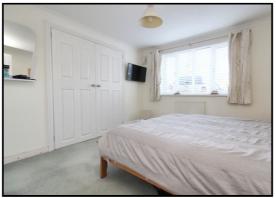

# **Principal Bedroom:**

Abt. 11' 3" x 10' 4" (3.43m x 3.15m) Carpet. Radiator. Window to front aspect with integrated blinds. Built in wardrobes. Ensuite shower room.