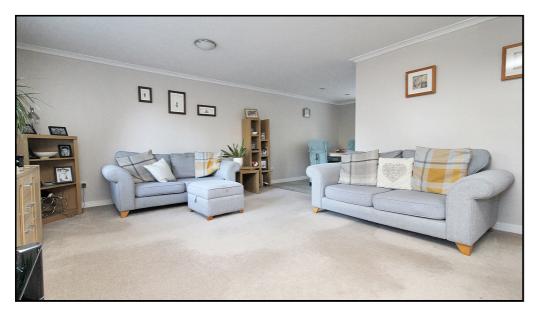

#### **Living Room:**

Abt. 23' 5" x 16' 10" (7.14m x 5.13m) Carpet. Window to front aspect. Radiator. To point. Open plan to dining area.