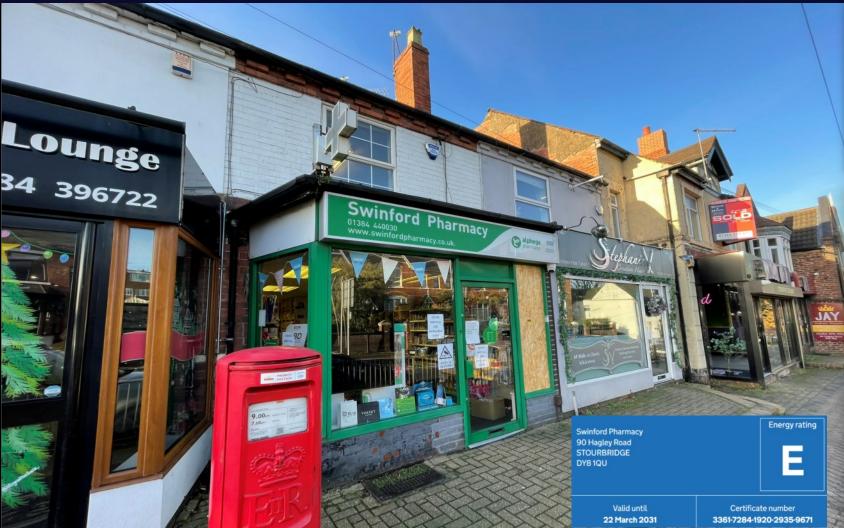

# **90 HAGLEY ROAD OLDSWINFORD DY8 1QU**

# Period terraced building

- Flexible Use Beauticians Hair -Retail - Offices
- 3 floors front and rear access
- Existing Lease
- Available early 2024
- Well Fitted for immediate occupation
- Double Glazed & electric heating
- Prominent busy Location
- High traffic volumes

## **LOCATION**

Situated in the heart of Oldswinford in area of mixed commercial and retail premises. The property is surrounded by similar properties and forms part of a terrace of retail / commercial buildings.

### **ACCOMMODATION**

The property comprises a mid-terraced commercial / retail premises over three floors of standard brick construction with tiled and pitched roof. The property is well maintained and fitted out ready for immediate use. The accommodation comprise a gross internal floor area of c 735 sq ft. (68 sq m)