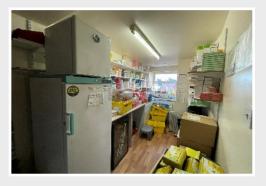

### **ACCOMMODATION**

The property comprises a mid-terraced commercial / retail premises over three floors of standard brick construction with tiled and pitched roof. The property is well maintained and fitted out ready for immediate use. The accommodation comprise a gross internal floor area of c 735 sq ft. (68 sq m)