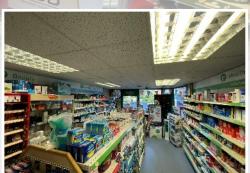

### **ACCOMMODATION**

The property comprises a mid-terraced commercial / retail premises over three floors of standard brick construction with tiled and pitched roof. The property is well maintained and fitted out ready for immediate use. The accommodation comprise a gross internal floor area of c 735 sq ft. (68 sq m)