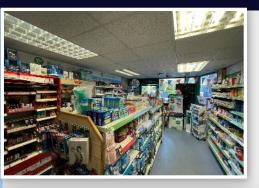

### **ACCOMMODATION**

The property comprises a mid-terraced commercial / retail premises over three floors of standard brick construction with tiled and pitched roof. The property is well maintained and fitted out ready for immediate use. The accommodation comprise a gross internal floor area of c 735 sq ft. (68 sq m)