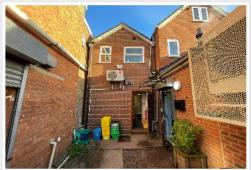

## **LOCATION**

Situated in the heart of Oldswinford in area of mixed commercial and retail premises. The property is surrounded by similar properties and forms part of a terrace of retail / commercial buildings.

### **ACCOMMODATION**

The property comprises a mid-terraced commercial / retail premises over three floors of standard brick construction with tiled and pitched roof. The property is well maintained and fitted out ready for immediate use. The accommodation comprise a gross internal floor area of c 735 sq ft. (68 sq m)