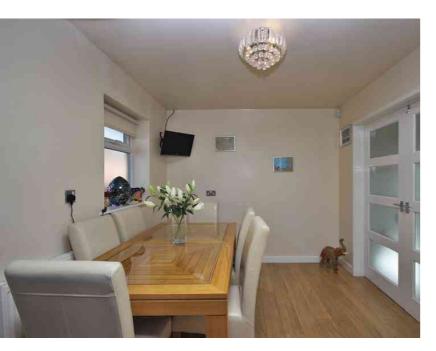

#### Lounge

#### 5.64m x 3.77m (18' 6" x 12' 4")

UPVC Double glazed window, UPVC Double glazed french doors to garden, two lights to ceiling, two radiators, wall mounted pebble effect electric fire, double doors to kitchen, laminate to floor.

## Kitchen/ Dining room

#### 6.47m x 2.65m (21' 3" x 8' 8")

Two UPVC Double glazed windows, spot lights to ceiling, laminate to floor. Kitchen comprises a range of wall and base units, ceramic sink and mixer tap, stainless steel double oven, induction hob extractor canopy, integral fridge freezer, dishwasher and washer.

#### **Dining Area**

UPVC Double glazed window, light to ceiling, radiator, TV point, laminate to floor.