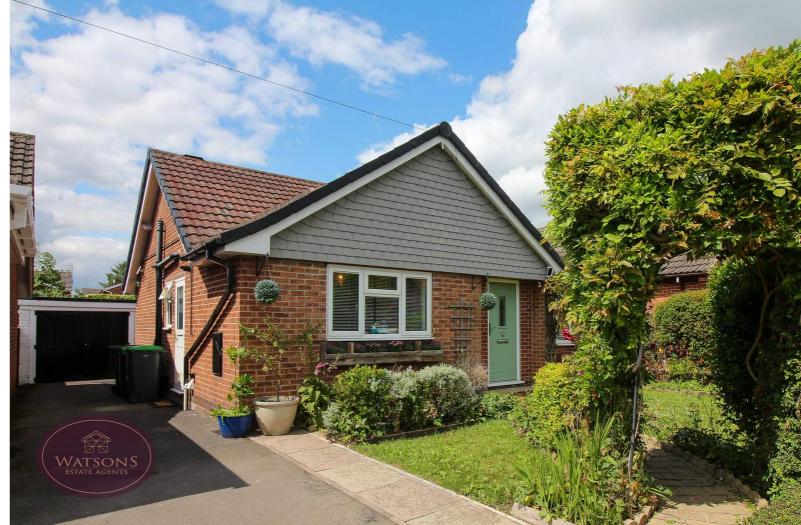

Offers Over £240,000

Palmerston Street, Underwood, NG16 5GJ

Offers Over £240,000

want to view? Call us on 0115 938 5577 Our lines are open 8am - 8pm 7 Days a week or email mail@watsons-residential.co.uk

Ref - 26447643

• 3 Bedrooms • Open Plan Living Space • Driveway & Garage

- Downstairs WC & Utility Room
- Private South West Facing Garden
- Semi Rural Location
- Ease Of Access To M1

Our Seller says....

\*\*\* VERSATILE VILLAGE LIFE! \*\*\* You will be charmed by this 3 bedroom bungalow the minute you walk under the floral archway to the entrance door. Having been well maintained and refurbished, the accommodation provides 2 ground floor bedrooms and a further bedroom upstairs with the converted attic. The appealing living area has a spacious feel which opens to the kitchen & dining area, with a separate utility room and wc, whilst the upstairs landing providing useful wardrobe/storage space leads to bedroom 1 & bathroom. This is definitely one to view to get a feel for the space and how it could work for you. Outside, the rear garden is fairly low maintenance and offers a high level of privacy. The driveway alongside the property which leads to the detached garage provides good off street parking. Call our sales team now to arrange a viewing.

#### Outside

To the front of the property is a turfed lawn with flower bed borders. A tarmacadam driveway provides ample off road parking leading to the detached garage. The SouthWest-facing rear garden offers a good level of privacy and comprises a paved patio, turfed lawn, flower bed borders with a range of plants & shrubs and timber built shed. The garden is enclosed by timber fencing to the perimeter with gated access to the side.