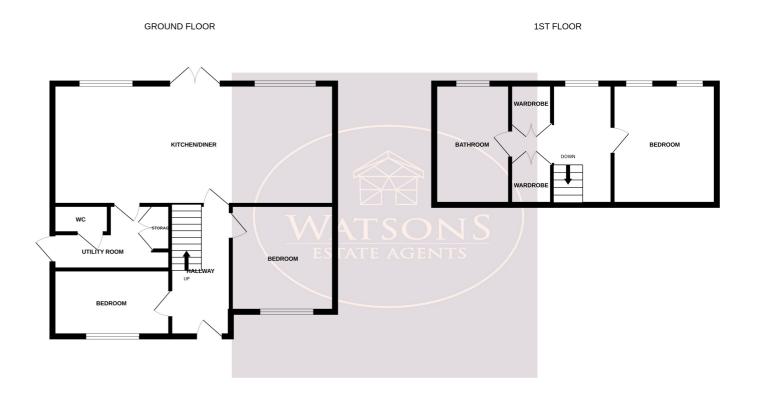

# **Ground Floor**

### **Entrance Hall**

Composite entrance door to the front, radiator, wood effect laminate flooring, stairs to the first floor and doors to the open plan living space and bedrooms 2 & 3.

## **Open Plan Lounge Kitchen Diner**

8.93m x 3.65m (29' 4" x 12' 0") A range of matching wall & base units, work surfaces incorporating an inset double stainless steel sink & drainer unit. Integrated electric oven & gas hob with extractor over. Plumbing for dishwasher, central island providing further storage space, ceiling spotlights and vertical radiator. 2 uPVC double glazed windows to the rear, wood effect laminate flooring. Door to the rear, door to the utility room and French doors leading to the rear garden.

# **Utility Room**

3.0m x 1.51m (9' 10" x 4' 11") A range of matching wall & base units, work surfaces with an inset stainless steel sink & drainer unit. Wall mounted Viessmann combination boiler, ceiling spotlights, heated towel rail, built in storage cupboard and door to the WC.

## WC

WC, pedestal sink unit, wood effect laminate flooring, ceiling spotlights and obscured uPVC double glazed window to the side.

#### **Bedroom 2**

3.19m x 3.07m (10' 6" x 10' 1") UPVC double glazed window to the front and radiator.

of doors, windows, rooms and any other Items are approximate and no responsibility is taken for any error omission or mis-statement. This plan is for illustrative purposes only and should be used as such by any prospective purchaser. The services, systems and appliances shown have not been tested and no guarant as to their operability or efficiency can be given.

# **Bedroom 3**

3.57m x 2.03m (11' 9" x 6' 8") UPVC double glazed window to the front and radiator.

## **First Floor**

## Landing

2 built in storage cupboards, velux window, radiator and doors to bedroom 1 and bathroom.

## **Bedroom 1**

3.82m x 3.2m (12' 6" x 10' 6") 2 velux windows, ceiling spotlights and radiator.

### **Bathroom**

3 piece suite in white comprising WC, pedestal sink unit and bath with mains fed shower over. Extractor fan, velux window and chrome heated towel rail.