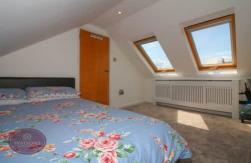

## **Bedroom 1**

3.82m x 3.2m (12' 6" x 10' 6") 2 velux windows, ceiling spotlights and radiator.