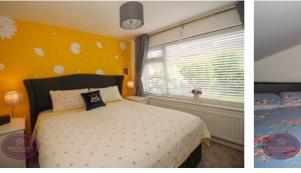

#### **Bedroom 2**

3.19m x 3.07m (10' 6" x 10' 1") UPVC double glazed window to the front and radiator.

of doors, windows, rooms and any other Items are approximate and no responsibility is taken for any error omission or mis-statement. This plan is for illustrative purposes only and should be used as such by any prospective purchaser. The services, systems and appliances shown have not been tested and no guarant as to their operability or efficiency can be given.

# **Bedroom 3**

3.57m x 2.03m (11' 9" x 6' 8") UPVC double glazed window to the front and radiator.