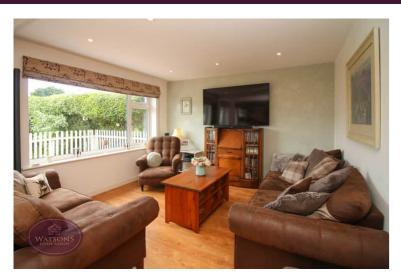

## **Open Plan Lounge Kitchen Diner**

8.93m x 3.65m (29' 4" x 12' 0") A range of matching wall & base units, work surfaces incorporating an inset double stainless steel sink & drainer unit. Integrated electric oven & gas hob with extractor over. Plumbing for dishwasher, central island providing further storage space, ceiling spotlights and vertical radiator. 2 uPVC double glazed windows to the rear, wood effect laminate flooring. Door to the rear, door to the utility room and French doors leading to the rear garden.