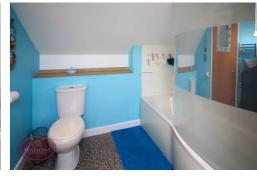

### **Bathroom**

3 piece suite in white comprising WC, pedestal sink unit and bath with mains fed shower over. Extractor fan, velux window and chrome heated towel rail.