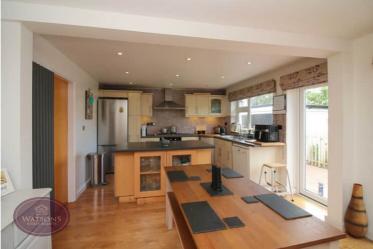

## **Open Plan Lounge Kitchen Diner**

8.93m x 3.65m (29' 4" x 12' 0") A range of matching wall & base units, work surfaces incorporating an inset double stainless steel sink & drainer unit. Integrated electric oven & gas hob with extractor over. Plumbing for dishwasher, central island providing further storage space, ceiling spotlights and vertical radiator. 2 uPVC double glazed windows to the rear, wood effect laminate flooring. Door to the rear, door to the utility room and French doors leading to the rear garden.