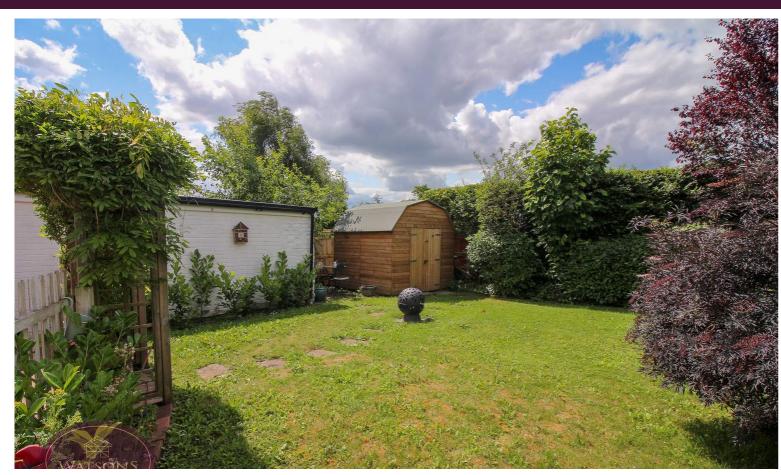

#### Outside

To the front of the property is a turfed lawn with flower bed borders. A tarmacadam driveway provides ample off road parking leading to the detached garage. The SouthWest-facing rear garden offers a good level of privacy and comprises a paved patio, turfed lawn, flower bed borders with a range of plants & shrubs and timber built shed. The garden is enclosed by timber fencing to the perimeter with gated access to the side.