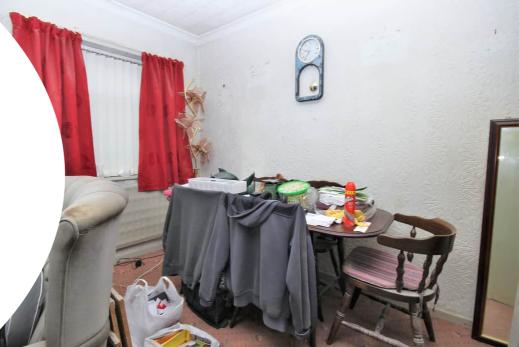

#### **Dining Area**

# 3.29m x 2.11m (10' 10" x 6' 11")

Side aspect UPVC double-glazed window, ceiling light, carpet to flooring, radiator,, archway leading to lounge..