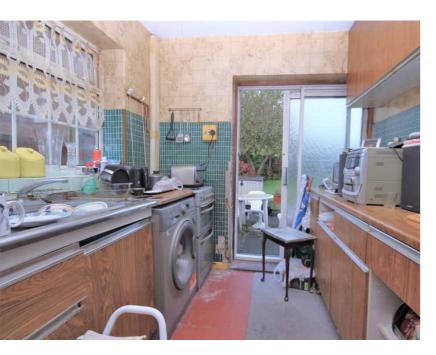

#### Kitchen

#### 3.29m x 2.73m (10' 10" x 8' 11")

Side aspect double-glazed window, ceiling light, Quarry tiles to flooring, comprising of a range of wall and base units, stainless steel sink and drainer, space and plumbing for a washing machine, space for freestanding electric cooker and fridge/freezer, double glazed sliding patio door leading to rear garden.