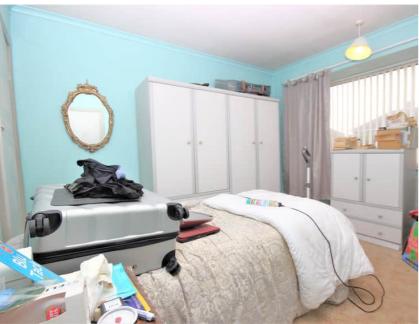

#### Bedroom One

#### 3.19m x 3.11m (10' 6" x 10' 2")

Front aspect double-glazed window, ceiling light, carpet to flooring, radiator, storage cupboard.