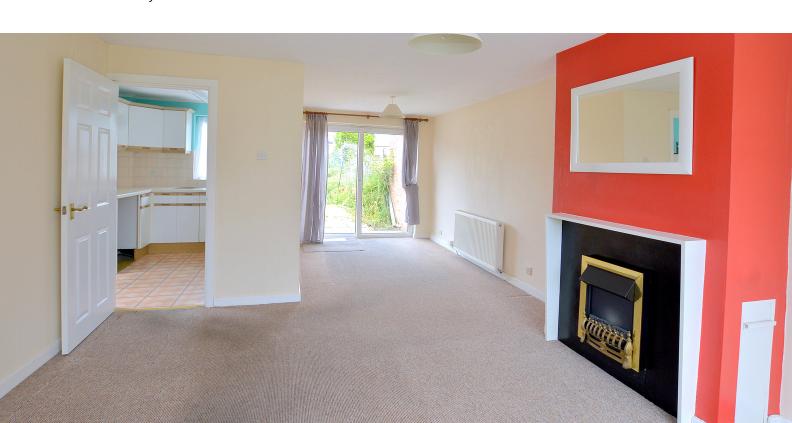

## Living Room/Dining Room

22' 10" x 13' 2" (6.96m x 4.01m) UPVC double glazed windows to front aspect, UPVC double glazed sliding doors to rear garden, radiator and door through to;