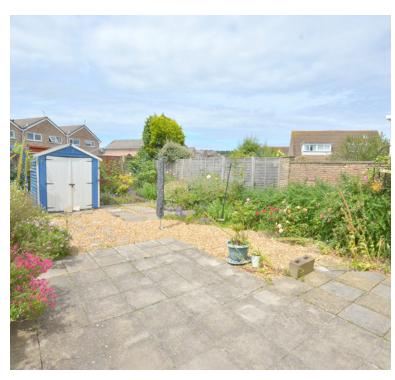

#### Rear Garden

Mainly laid to patio and stone chippings and fully enclosed by fence, access to front via side gate

## Garage

Up and over door with the potential to park car inside