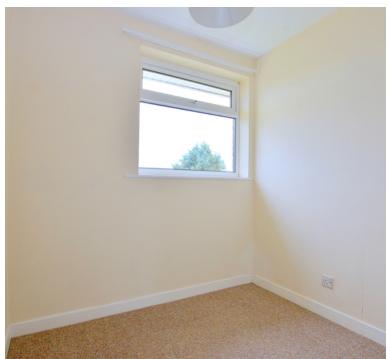

## **Bedroom One**

11' 5" x 9' 3" (3.48m x 2.82m) UPVC double glazed window to front aspect, radiator.

## **Bedroom Two**

11' 0"  $\times$  8' 3" (3.35m  $\times$  2.51m) UPVC double glazed window to rear aspect, radiator.

#### **Bedroom Three**

8' 3'' x 6' 10'' (2.51m x 2.08m) UPVC double glazed window to front aspect, radiator and storage cupboard