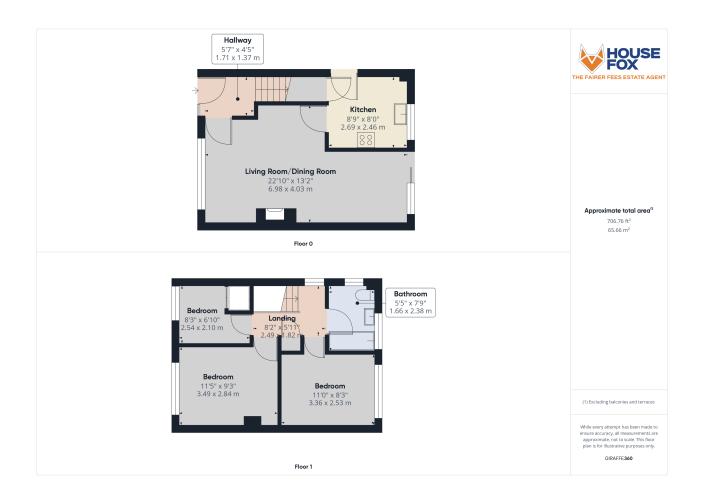

## **Entrance Hall**

Stairs rising to first floor landing, radiator and door through to;

## Living Room/Dining Room

22' 10" x 13' 2" (6.96m x 4.01m) UPVC double glazed windows to front aspect, UPVC double glazed sliding doors to rear garden, radiator and door through to;

## Kitchen

8' 9" x 8' 0" ( $2.67m \times 2.44m$ ) UPVC double glazed window to rear aspect, range of wall and base units inset sink and drainer with mixer taps over, integrated hob and oven, space and plumbing for washing machine, space for small fridge freezer, storage cupboard and door to rear garden

## **Bedroom One**

11' 5" x 9' 3" (3.48m x 2.82m) UPVC double glazed window to front aspect, radiator.

## **Bedroom Two**

11' 0"  $\times$  8' 3" (3.35m  $\times$  2.51m) UPVC double glazed window to rear aspect, radiator.

#### **Bedroom Three**

8' 3'' x 6' 10'' (2.51m x 2.08m) UPVC double glazed window to front aspect, radiator and storage cupboard

## Bathroom

5' 5" x 7' 9" (1.65m x 2.36m) UPVC double glazed windows to rear and side aspects, three piece suite comprising low level WC, pedestal wash hand basin, paneled bath with shower attachment over, radiator.