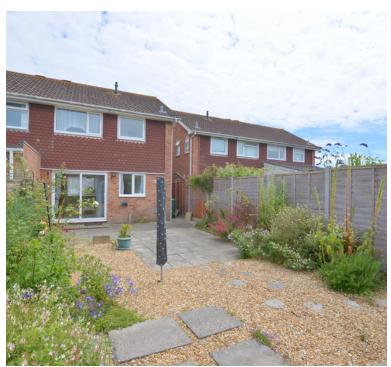

#### Rear Garden

Mainly laid to patio and stone chippings and fully enclosed by fence, access to front via side gate