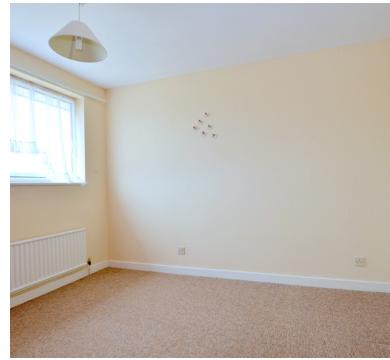

## Living Room/Dining Room

22' 10" x 13' 2" (6.96m x 4.01m) UPVC double glazed windows to front aspect, UPVC double glazed sliding doors to rear garden, radiator and door through to;