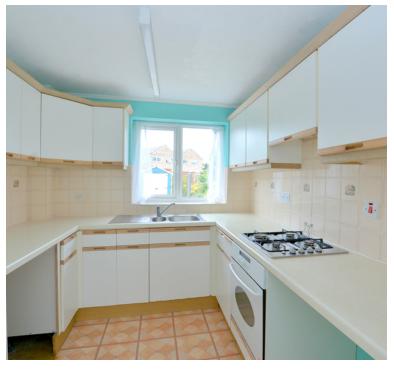

## Kitchen

8' 9" x 8' 0" ( $2.67m \times 2.44m$ ) UPVC double glazed window to rear aspect, range of wall and base units inset sink and drainer with mixer taps over, integrated hob and oven, space and plumbing for washing machine, space for small fridge freezer, storage cupboard and door to rear garden