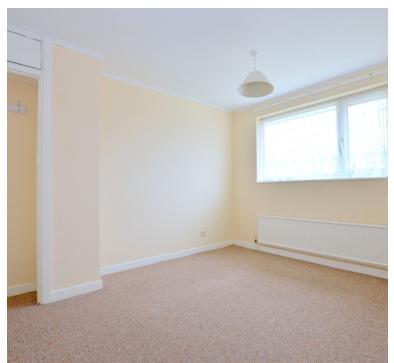

## **Bedroom One**

11' 5" x 9' 3" (3.48m x 2.82m) UPVC double glazed window to front aspect, radiator.

## **Bedroom Two**

11' 0"  $\times$  8' 3" (3.35m  $\times$  2.51m) UPVC double glazed window to rear aspect, radiator.

#### **Bedroom Three**

8' 3'' x 6' 10'' (2.51m x 2.08m) UPVC double glazed window to front aspect, radiator and storage cupboard