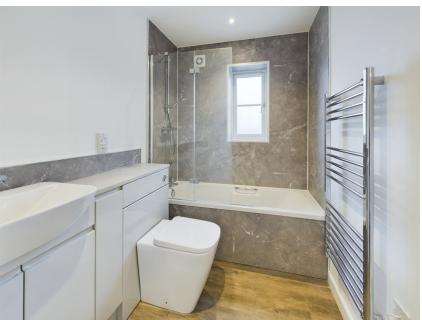

En-suite Shower Room

7' 3"  $\times$  4' 5" (2.21m  $\times$  1.35m) Fitted with a shower cubicle, wash hand basin, WC. Shaver point. Luxury Vinyl Tiled Flooring. Extractor fan. Spot lights.

Bedroom 2

10' 10"  $\times$  9' 3" (3.30m  $\times$  2.82m) Double glazed window to front. Television point.

Bedroom 3

7' 5"  $\times$  9' 3" (2.26m  $\times$  2.82m) UPVC double glazed window to front. Television point.

Bathroom

7' 3"  $\times$  5' 5" (2.21m  $\times$  1.65m) Double glazed window to side. Fitted with a panelled bath with shower over and screen. Wash hand basin and WC. Extractor fan. Luxury Vinyl Tiled Flooring.