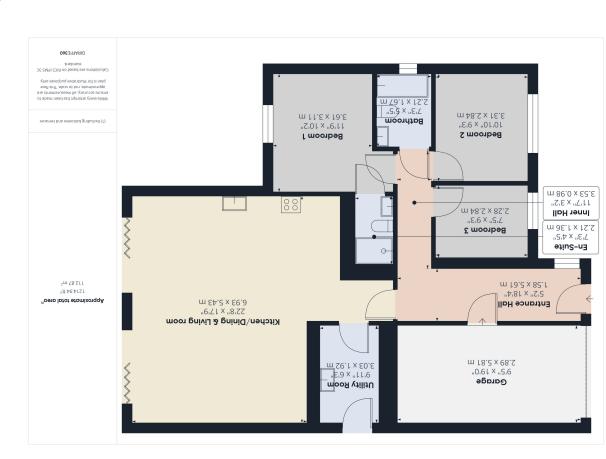

Double Glazed Composite Door To:

Entrance Hall

5' 2"  $\times$  18' 4" (1.57m  $\times$  5.59m) UPVC double glazed window. Doors to open plan kitchen & integral garage. Luxury Vinyl Tiled Flooring. Alarm keypad. Telephone point. Loft access. Opening to Inner hall.

Open Plan Kitchen/Family/Living Room

22' 8"  $\times$  17' 9" (6.91m  $\times$  5.41m) Units at base and wall level. Sink and drainer. Built in eye level electric double oven, hob and extractor hood. Integrated dishwasher and fridge freezer. Spot lights to kitchen area. Luxury Vinyl Tiled Flooring. Two sets of UPVC double glazed sliding doors to rear patio/garden. Television point.

Utility room

9' II"  $\times$  6' 3" (3.02m  $\times$  1.91m) Units at base and wall level. Stainless steel sink and drainer. Space for washing machine and tumble drier. Luxury vinyl tiled flooring. UPVC double glazed door to side.

Inner Hall

II' 7"  $\times$  3' 2" (3.53m  $\times$  0.97m) Doors to bedrooms and bathroom. Luxury Vinyl Tiled Flooring.

Bedroom I

11' 9"  $\times$  10' 2" (3.58m  $\times$  3.10m) UPVC double glazed window to rear. Television point. Door to En-suite.

En-suite Shower Room

7' 3"  $\times$  4' 5" (2.21m  $\times$  1.35m) Fitted with a shower cubicle, wash hand basin, WC. Shaver point. Luxury Vinyl Tiled Flooring. Extractor fan. Spot lights.

Bedroom 2

10' 10"  $\times$  9' 3" (3.30m  $\times$  2.82m) Double glazed window to front. Television point.

Bedroom 3

7' 5"  $\times$  9' 3" (2.26m  $\times$  2.82m) UPVC double glazed window to front. Television point.

Bathroom

7' 3"  $\times$  5' 5" (2.21m  $\times$  1.65m) Double glazed window to side. Fitted with a panelled bath with shower over and screen. Wash hand basin and WC. Extractor fan. Luxury Vinyl Tiled Flooring.