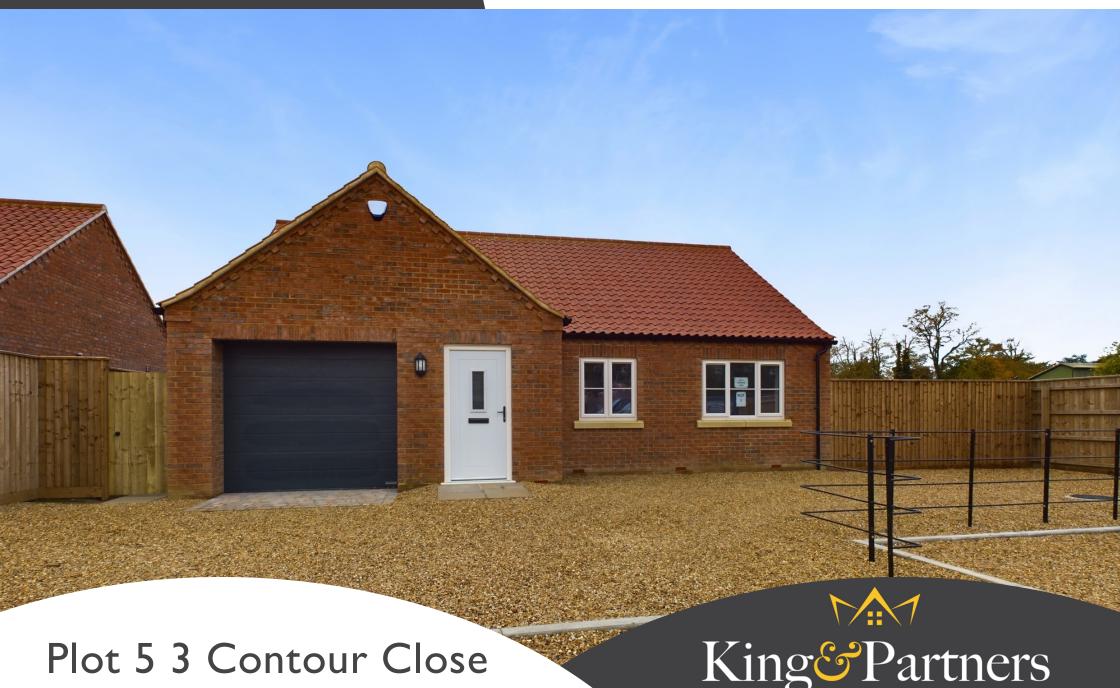

This NEW traditionally built 3 bedroom detached bungalow is located on a development site in the popular well served village of Emneth by local reputable builders B D UPTON. The property is finished to a HIGH STANDARD including FLOORING THROUGHOUT, underfloor air source central heating, integrated kitchen appliances, electric garage door, alarm system, quality sanitary ware, flooring included throughout and UPVC double glazed windows. Outside the property benefits from outside lighting and tap, generous gravel driveway, patio and fenced rear garden. Inside the property has a modern contemporary feel with an open plan kitchen/dining and living room with doors out to the garden, utility room, 3 bedrooms, master en-suite and family bathroom. A REALLY GREAT NEW HOME FROM AWARD WINNING BUILDERS.