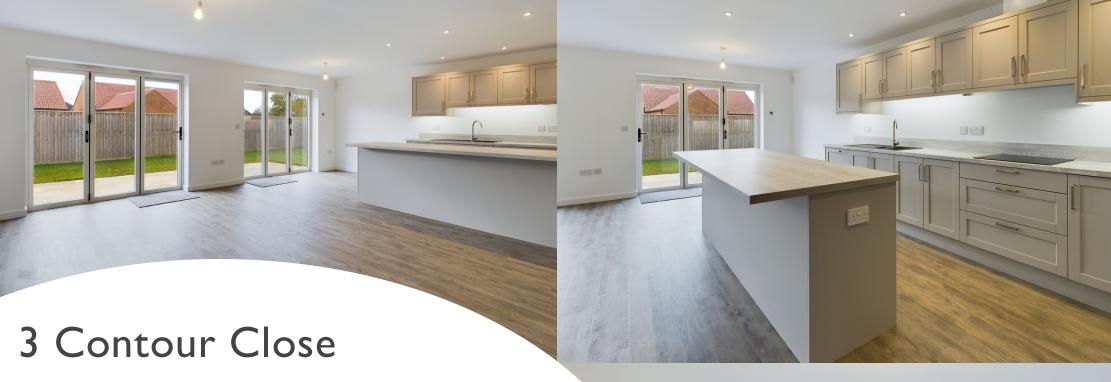

Open Plan Kitchen/Family/Living Room

22' 8"  $\times$  17' 9" (6.91m  $\times$  5.41m) Units at base and wall level. Sink and drainer. Built in eye level electric double oven, hob and extractor hood. Integrated dishwasher and fridge freezer. Spot lights to kitchen area. Luxury Vinyl Tiled Flooring. Two sets of UPVC double glazed sliding doors to rear patio/garden. Television point.