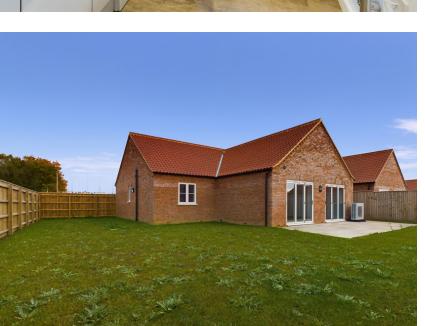

This NEW traditionally built 3 bedroom detached bungalow is located on a development site in the popular well served village of Emneth by local reputable builders B D UPTON. The property is finished to a HIGH STANDARD including FLOORING THROUGHOUT, underfloor air source central heating, integrated kitchen appliances, electric garage door, alarm system, quality sanitary ware, flooring included throughout and UPVC double glazed windows. Outside the property benefits from outside lighting and tap, generous gravel driveway, patio and fenced rear garden. Inside the property has a modern contemporary feel with an open plan kitchen/dining and living room with doors out to the garden, utility room, 3 bedrooms, master en-suite and family bathroom. A REALLY GREAT NEW HOME FROM AWARD WINNING BUILDERS.