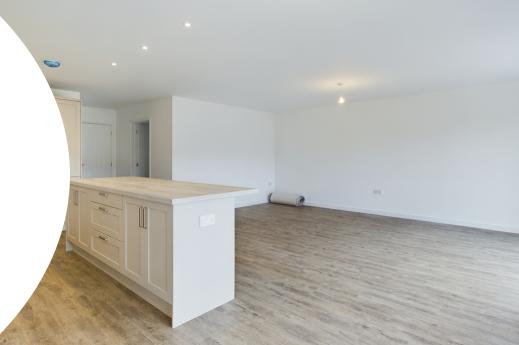

Open Plan Kitchen/Family/Living Room

22' 8"  $\times$  17' 9" (6.91m  $\times$  5.41m) Units at base and wall level. Sink and drainer. Built in eye level electric double oven, hob and extractor hood. Integrated dishwasher and fridge freezer. Spot lights to kitchen area. Luxury Vinyl Tiled Flooring. Two sets of UPVC double glazed sliding doors to rear patio/garden. Television point.