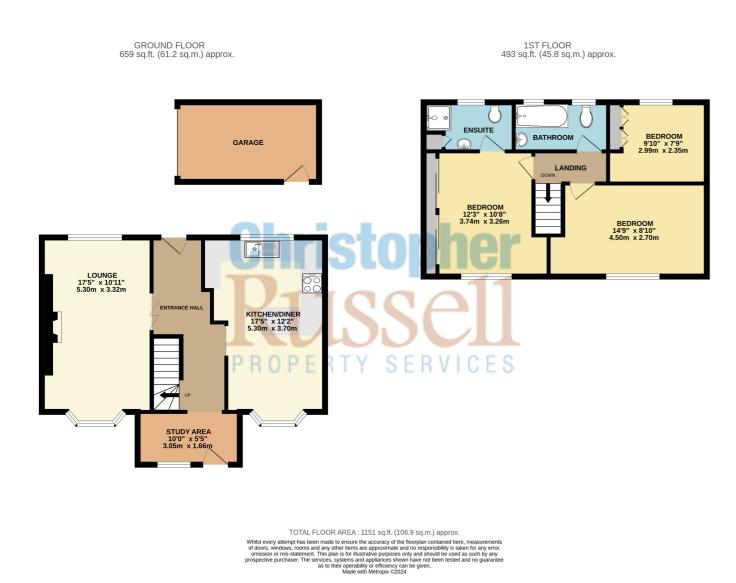

The property comprises remodelled accommodation on the ground floor and features a front to back entrance hall with tiled flooring that has a small study area to the end. There is a recently modernised open planned dual aspect kitchen/diner with a central breakfast bar and a separate spacious dual aspect lounge. On the first floor are three bedrooms, the master has an ensuite shower room and there is a separate bathroom suite.