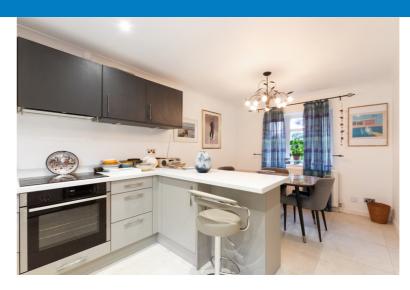

The property comprises remodelled accommodation on the ground floor and features a front to back entrance hall with tiled flooring that has a small study area to the end. There is a recently modernised open planned dual aspect kitchen/diner with a central breakfast bar and a separate spacious dual aspect lounge. On the first floor are three bedrooms, the master has an ensuite shower room and there is a separate bathroom suite.