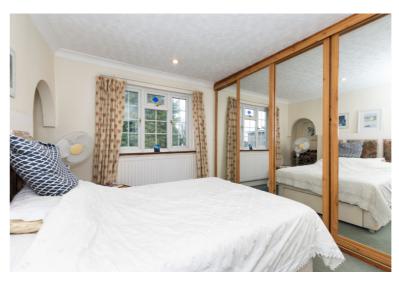

The property comprises remodelled accommodation on the ground floor and features a front to back entrance hall with tiled flooring that has a small study area to the end. There is a recently modernised open planned dual aspect kitchen/diner with a central breakfast bar and a separate spacious dual aspect lounge. On the first floor are three bedrooms, the master has an ensuite shower room and there is a separate bathroom suite.