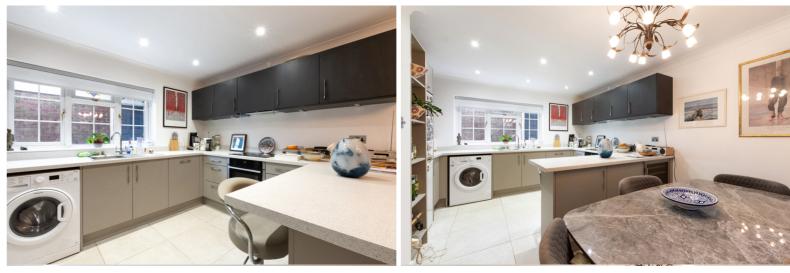

The property comprises remodelled accommodation on the ground floor and features a front to back entrance hall with tiled flooring that has a small study area to the end. There is a recently modernised open planned dual aspect kitchen/diner with a central breakfast bar and a separate spacious dual aspect lounge. On the first floor are three bedrooms, the master has an ensuite shower room and there is a separate bathroom suite.