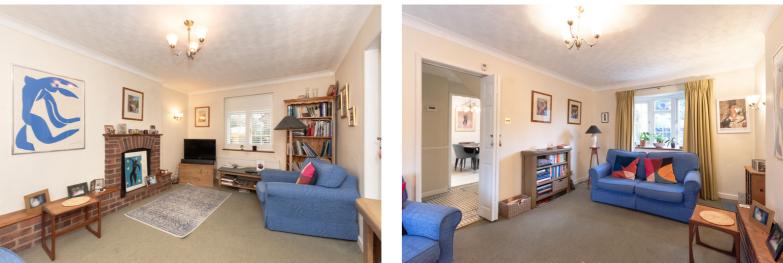

The property comprises remodelled accommodation on the ground floor and features a front to back entrance hall with tiled flooring that has a small study area to the end. There is a recently modernised open planned dual aspect kitchen/diner with a central breakfast bar and a separate spacious dual aspect lounge. On the first floor are three bedrooms, the master has an ensuite shower room and there is a separate bathroom suite.