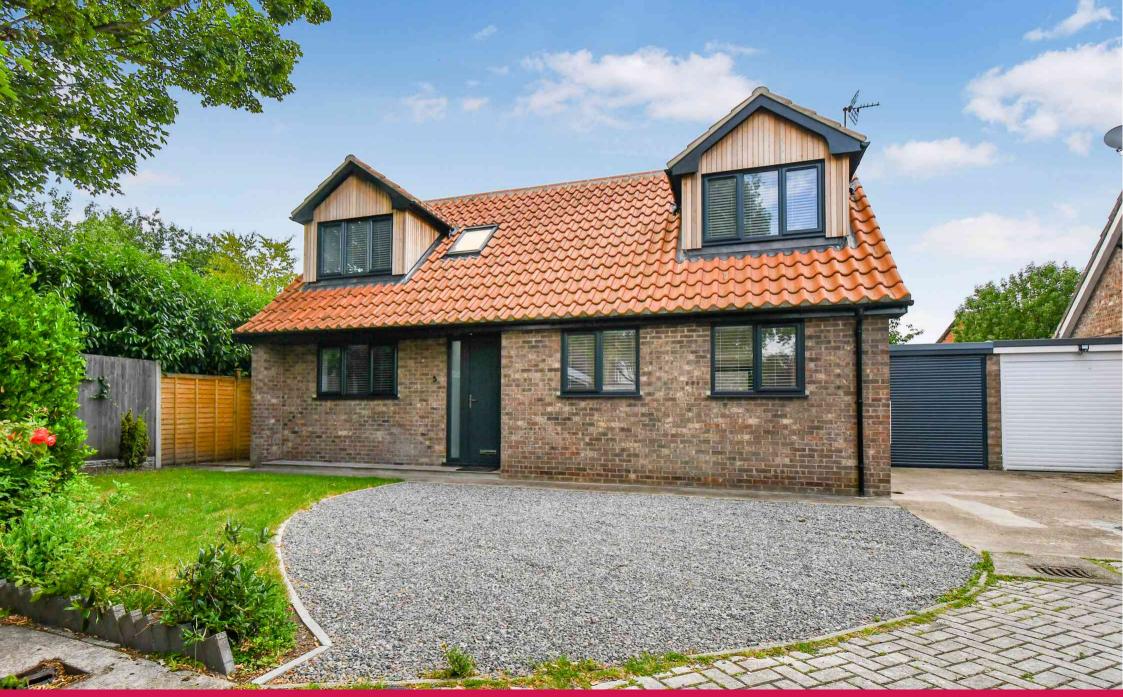

## Mulwith Close, Heworth Village, York YO31 1BA

A fantastic fully renovated and extended detached home finish to a high specification in a quiet cul de sac in the highly desirable village of Heworth offered for sale with the benefit of no onward chain. This skilfully extended and modernised home briefly comprises; entrance hallway, a large open plan living / dining / kitchen with bi folding doors opening out to the rear garden, a bright lounge / family room to the rear with patio doors leading to the rear garden, a ground floor bedroom / extra reception room, and a w/c come utility room plus a garden room / study at the end of the garage.

- No Onward Chain
- Substantial Detached House
- Four Bedrooms
- High Specification
- Quiet Cul de Sac
- Modern Dining Kitchen
- Brand New Boiler with 12 Year Warranty
- South Facing Garden
- Fully Rewired
- Desirable Location
- Underfloor Heating to the Ground Floor