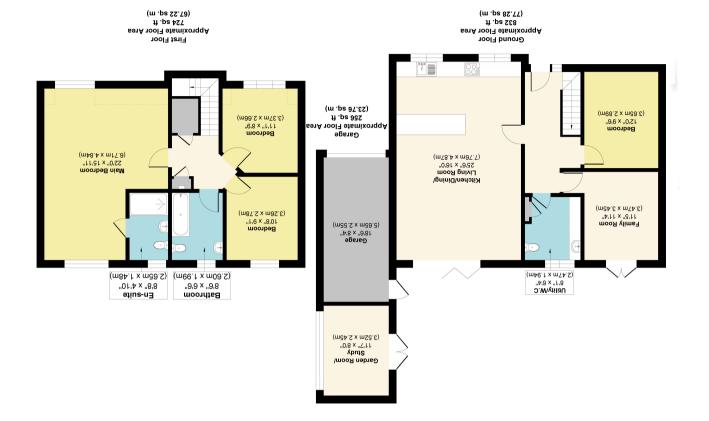

m .ps 03.44f / ft / 556 sq. ft / 144.50 sq. m Garage 462 sq. ft / 42.89 sq. m Total 2018 sq. ft / 187.39 sq. m

Illustration for identification purposes only, measurements approximate, not to scale. Copyrighted and Produced by MS Property Marketing.

## Mulwith Close, Heworth Village, York YO31 1BA

A fantastic fully renovated and extended detached home finish to a high specification in a quiet cul de sac in the highly desirable village of Heworth offered for sale with the benefit of no onward chain. This skilfully extended and modernised home briefly comprises; entrance hallway, a large open plan living / dining / kitchen with bi folding doors opening out to the rear garden, a bright lounge / family room to the rear with patio doors leading to the rear garden, a ground floor bedroom / extra reception room, and a w/c come utility room plus a garden room / study at the end of the garage.

To the first floor is the master bedroom with a contemporary ensuite shower room, two further bedrooms and the modern three piece house bathroom.

Externally the property offers parking for three cars, a garage and a well maintained south facing rear garden with lawn and patio area, perfect for entertaining with family and friends.