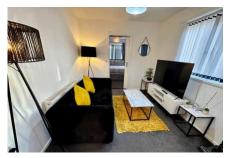

#### Open Plan Living Room & Kitchen

5.97m x 2.76m (19' 7" x 9' 1") approximately Ideal for lounge purposes Wigh double doors to rear yard.

The kitchen is Fitted with a range of Modern white high gloss units to wall and base with work benches, four ring gas hob, oven , filter hood, sink, washing machine, fridge with freezer box, free standing small appliances, spot lighting, vinyl flooring and window.

#### Bedroom

3.18m x 2.75m (10' 5" x 9' 0") approximately A well proportioned double bedroom with good storage.