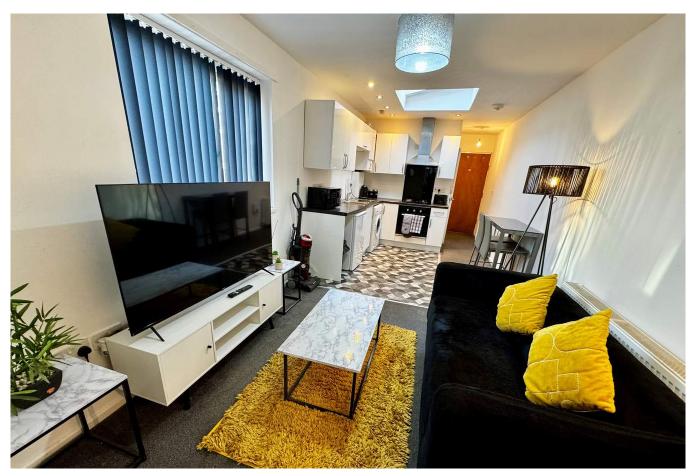

### 4, 12 Railway Terrace, Sunderland, Tyne and Wear SR4 OPE

Exceptionally furnished, former Airbnb, first floor one bedroom apartment perfect for tenants wanting a finished home.

Located in South Hylton, close to local shops and the metro station and A19.

property comprises Internally the communal hallway, excellent living room open into a fully equipped kitchen area, double bedroom, bathroom with shower fitting and toilet. On street parking is available to the front.

Features of note include gas fired central heating, double glazing, 50" TV, appliances, and Wifi.

Viewing is essential!

Council Tax Band A (students must provide an exemption)

Damage Deposit £721.15 (5 weeks rent)

#### Open Plan Living Room & Kitchen

5.97m x 2.76m (19' 7" x 9' 1") approximately Ideal for lounge purposes Wigh double doors to rear yard.

The kitchen is Fitted with a range of Modern white high gloss units to wall and base with work benches, four ring gas hob, oven , filter hood, sink, washing machine, fridge with freezer box, free standing small appliances, spot lighting, vinyl flooring and window.