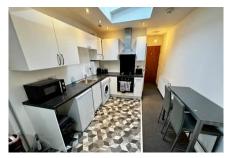

#### Open Plan Living Room & Kitchen

5.97m x 2.76m (19' 7" x 9' 1") approximately Ideal for lounge purposes Wigh double doors to rear yard.

The kitchen is Fitted with a range of Modern white high gloss units to wall and base with work benches, four ring gas hob, oven , filter hood, sink, washing machine, fridge with freezer box, free standing small appliances, spot lighting, vinyl flooring and window.