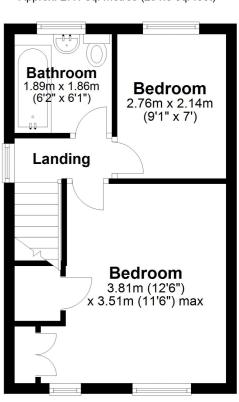

# First Floor Landing

#### **Bedroom One**

12' 6" x 11' 6" (3.81m x 3.51m)

### **Bedroom Two**

9' 1" x 7' 0" (2.77m x 2.13m)

### **Bathroom**

6' 2" x 6' 1" (1.88m x 1.85m)

### First Floor

Approx. 27.1 sq. metres (291.8 sq. feet)

Total area: approx. 54.1 sq. metres (581.9 sq. feet)

Whilst every attempt has been made to ensure the accuracy of the floor plan contained here, measurements of doors, windows, rooms and any other items are approximate and no responsibility is taken for any error, omission or mis-statement. This plan is for illustrative purposes only and should be used as such by any prospective purchaser.