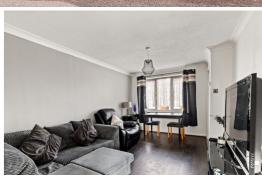

arming 2 bedroom semi-detached home nestled on Firs Lane in the sought-after area of Folkestone. As you enter, you are greeted by a spacious lounge/diner perfect for entertaining guests or relaxing by the fireplace on those cold winter nights. The kitchen boasts modern appliances and plenty of storage space for all your culinary needs. Upstairs, you will find two generously sized bedrooms and a sleek bathroom with contemporary fixtures. Outside, the property offers off-road parking for convenience and an enclosed rear garden ideal for enjoying outdoor gatherings or simply unwinding in privacy. With no chain involved, this property is ready for its new owners to move in and make it their own. Don't miss out on the opportunity to call this lovely house your home - schedule a viewing today!





### **Entrance Hall**

# Lounge/Dining Room

14' 3" x 10' 0" (4.34m x 3.05m)

### Kitchen

13' 3" x 7' 4" (4.04m x 2.24m)

# First Floor Landing

#### **Bedroom One**

12' 6" x 11' 6" (3.81m x 3.51m)

### **Bedroom Two**

9' 1" x 7' 0" (2.77m x 2.13m)

### **Bathroom**

6' 2" x 6' 1" (1.88m x 1.85m)

# **Off Road Parking**

Rear Garden

### Ground Floor

Approx. 26.9 sq. metres (290.1 sq. feet)



### First Floor

Approx. 27.1 sq. metres (291.8 sq. feet)



Total area: approx. 54.1 sq. metres (581.9 sq. feet)

Whilst every attempt has been made to ensure the accuracy of the floor plan contained here, measurements of doors, windows, rooms and any other items are approximate and no responsibility is taken for any error, omission or mis-statement. This plan is for illustrative purposes on