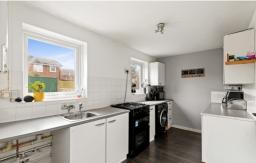

ming 2 bedroom semi-detached home nestled on Firs Lane in the sought-after area of Folkestone. As you enter, you are greeted by a spacious lounge/diner perfect for entertaining guests or relaxing by the fireplace on those cold winter nights. The kitchen boasts modern appliances and plenty of storage space for all your culinary needs. Upstairs, you will find two generously sized bedrooms and a sleek bathroom with contemporary fixtures. Outside, the property offers off-road parking for convenience and an enclosed rear garden ideal for enjoying outdoor gatherings or simply unwinding in privacy. With no chain involved, this property is ready for its new owners to move in and make it their own. Don't miss out on the opportunity to call this lovely house your home - schedule a viewing today!





### **Entrance Hall**

# Lounge/Dining Room

14' 3" x 10' 0" (4.34m x 3.05m)

### Kitchen

13' 3" x 7' 4" (4.04m x 2.24m)

# First Floor Landing

#### **Bedroom One**

12' 6" x 11' 6" (3.81m x 3.51m)

### **Bedroom Two**

9' 1" x 7' 0" (2.77m x 2.13m)

### **Bathroom**

6' 2" x 6' 1" (1.88m x 1.85m)

# **Off Road Parking**

Rear Garden

### Ground Floor

Approx. 26.9 sq. metres (290.1 sq. feet)



### First Floor

Approx. 27.1 sq. metres (291.8 sq. feet)



Total area: approx. 54.1 sq. metres (581.9 sq. feet)

Whilst every attempt has been made to ensure the accuracy of the floor plan contained here, measurements of doors, windows, rooms and any other items are approximate and no responsibility is taken for any error, omission or mis-statement. This plan is for illustrative purposes only