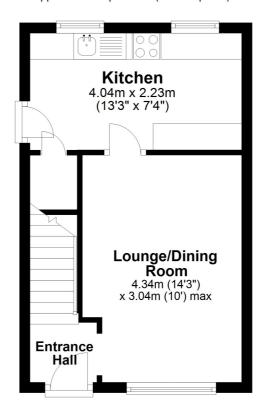

### **Entrance Hall**

# Lounge/Dining Room

14' 3" x 10' 0" (4.34m x 3.05m)

### Kitchen

13' 3" x 7' 4" (4.04m x 2.24m)

### Ground Floor

Approx. 26.9 sq. metres (290.1 sq. feet)