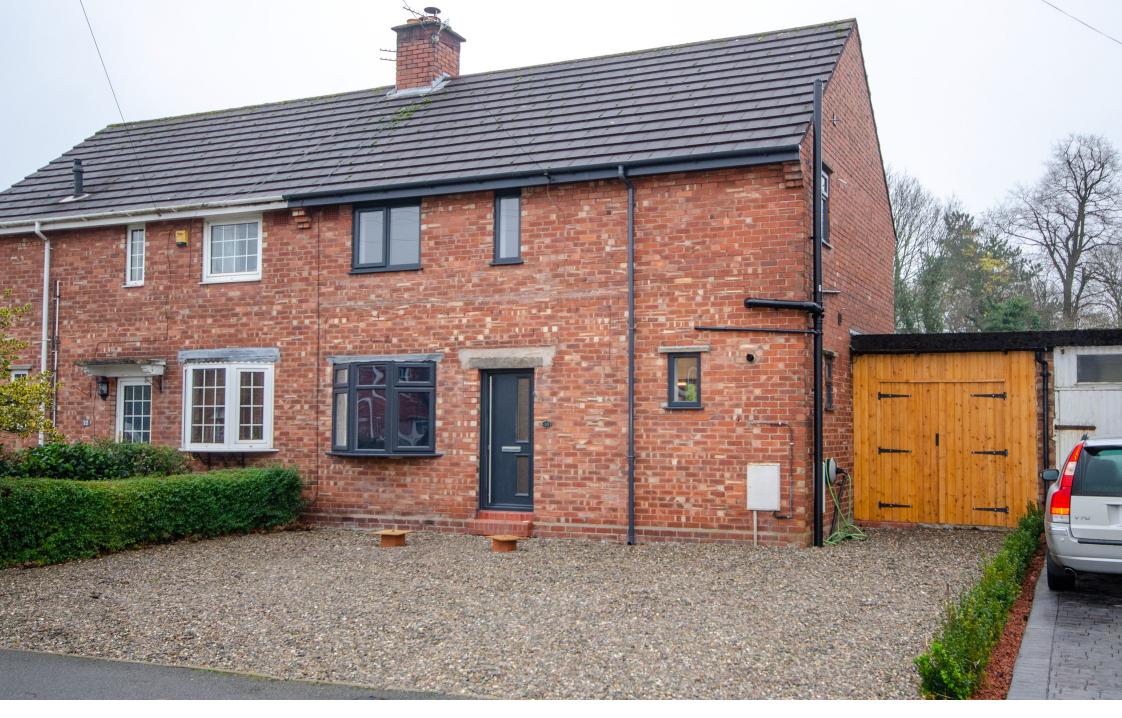

- Incredible Semi-detached house
- Luxuriously Appointed
- Open Plan Living Accommodation
- Kitchen & Lounge Areas
- Three Bedrooms
- Luxury Shower Room
- Extremely Long Rear Garden
- Ample Parking

## **Description**

This is an incredible, fully modernised family home, which is located close to the village centre and features an extremely large rear garden. The property has under-gone a complete make-over programme, which has seen the creation of a superb open plan living room with lounge, dining and kitchen areas, all featuring under-floor heating with solid oak floors. There are large bi-folding doors that open onto a very generous patio area for al-fresco dining. Other worthy features include new carpets on the stairs and first floor, a newly installed luxury shower room and fitted wardrobes in the main bedroom. Externally there is ample off road parking in addition to the large rear garden. Immediately available, restrictions apply.