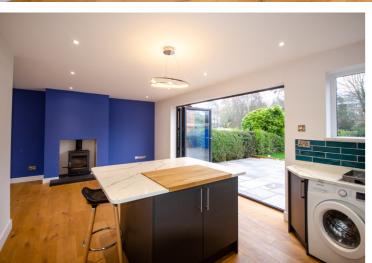

## **Description**

This is an incredible, fully modernised family home, which is located close to the village centre and features an extremely large rear garden. The property has under-gone a complete make-over programme, which has seen the creation of a superb open plan living room with lounge, dining and kitchen areas, all featuring under-floor heating with solid oak floors. There are large bi-folding doors that open onto a very generous patio area for al-fresco dining. Other worthy features include new carpets on the stairs and first floor, a newly installed luxury shower room and fitted wardrobes in the main bedroom. Externally there is ample off road parking in addition to the large rear garden. Immediately available, restrictions apply.