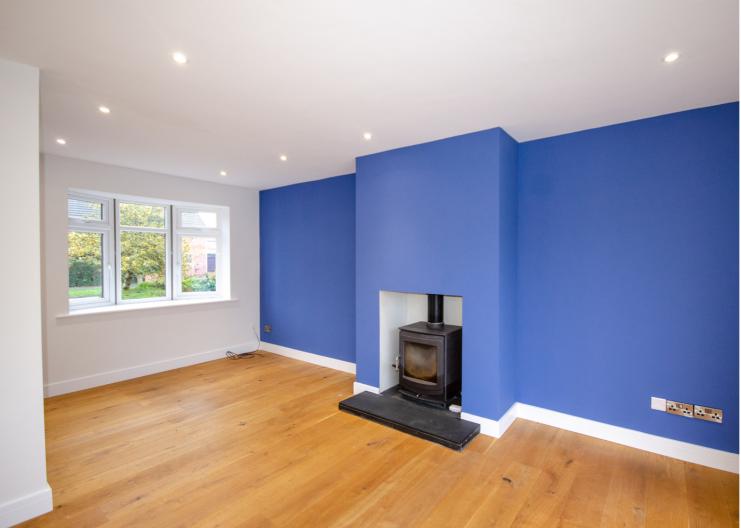

## **Description**

This is an incredible, fully modernised family home, which is located close to the village centre and features an extremely large rear garden. The property has under-gone a complete make-over programme, which has seen the creation of a superb open plan living room with lounge, dining and kitchen areas, all featuring under-floor heating with solid oak floors. There are large bi-folding doors that open onto a very generous patio area for al-fresco dining. Other worthy features include new carpets on the stairs and first floor, a newly installed luxury shower room and fitted wardrobes in the main bedroom. Externally there is ample off road parking in addition to the large rear garden. Immediately available, restrictions apply.