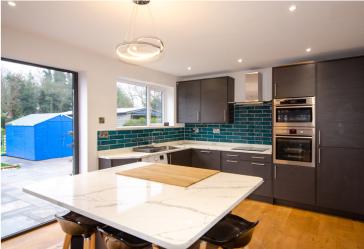

## **Description**

This is an incredible, fully modernised family home, which is located close to the village centre and features an extremely large rear garden. The property has under-gone a complete make-over programme, which has seen the creation of a superb open plan living room with lounge, dining and kitchen areas, all featuring under-floor heating with solid oak floors. There are large bi-folding doors that open onto a very generous patio area for al-fresco dining. Other worthy features include new carpets on the stairs and first floor, a newly installed luxury shower room and fitted wardrobes in the main bedroom. Externally there is ample off road parking in addition to the large rear garden. Immediately available, restrictions apply.