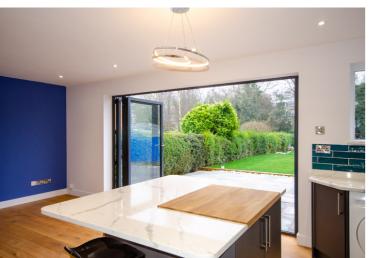

## **Description**

This is an incredible, fully modernised family home, which is located close to the village centre and features an extremely large rear garden. The property has under-gone a complete make-over programme, which has seen the creation of a superb open plan living room with lounge, dining and kitchen areas, all featuring under-floor heating with solid oak floors. There are large bi-folding doors that open onto a very generous patio area for al-fresco dining. Other worthy features include new carpets on the stairs and first floor, a newly installed luxury shower room and fitted wardrobes in the main bedroom. Externally there is ample off road parking in addition to the large rear garden. Immediately available, restrictions apply.