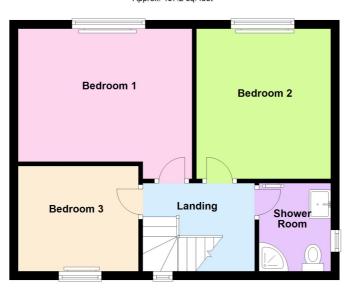

## Ground Floor Approx. 439.2 sq. feet

Total area: approx. 876.4 sq. feet

These particulars, whilst believed to be accurate are set out as a general outline only for guidance and do not constitute any part of an offer or contract. Intending purchasers should not rely on them as statements of representation of fact, but must satisfy themselves by inspection or otherwise as to their accuracy. All measurements quoted are approximate. We are unable to confirm the working order of any fixtures and fittings including appliances that are included in these particulars. No person in this firms employment has the authority to make or give any representation or warranty in respect of the property.