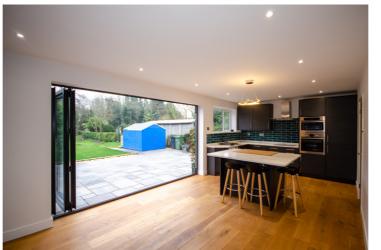

## **Description**

This is an incredible, fully modernised family home, which is located close to the village centre and features an extremely large rear garden. The property has under-gone a complete make-over programme, which has seen the creation of a superb open plan living room with lounge, dining and kitchen areas, all featuring under-floor heating with solid oak floors. There are large bi-folding doors that open onto a very generous patio area for al-fresco dining. Other worthy features include new carpets on the stairs and first floor, a newly installed luxury shower room and fitted wardrobes in the main bedroom. Externally there is ample off road parking in addition to the large rear garden. Immediately available, restrictions apply.