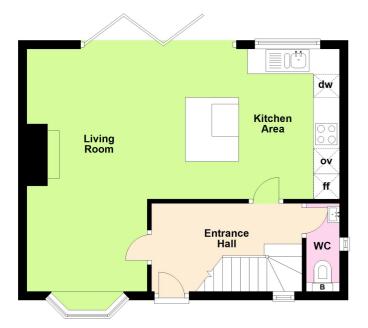

## Ground Floor Approx. 439.2 sq. feet

Total area: approx. 876.4 sq. feet

These particulars, whilst believed to be accurate are set out as a general outline only for guidance and do not constitute any part of an offer or contract. Intending purchasers should not rely on them as statements of representation of fact, but must satisfy themselves by inspection or otherwise as to their accuracy. All measurements quoted are approximate. We are unable to confirm the working order of any fixtures and fittings including appliances that are included in these particulars. No person in this firms employment has the authority to make or give any representation or warranty in respect of the property.