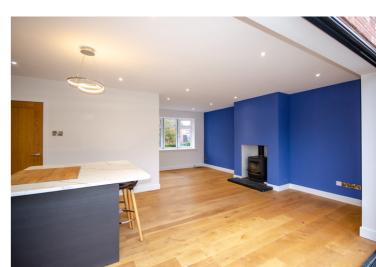

## **Description**

This is an incredible, fully modernised family home, which is located close to the village centre and features an extremely large rear garden. The property has under-gone a complete make-over programme, which has seen the creation of a superb open plan living room with lounge, dining and kitchen areas, all featuring under-floor heating with solid oak floors. There are large bi-folding doors that open onto a very generous patio area for al-fresco dining. Other worthy features include new carpets on the stairs and first floor, a newly installed luxury shower room and fitted wardrobes in the main bedroom. Externally there is ample off road parking in addition to the large rear garden. Immediately available, restrictions apply.