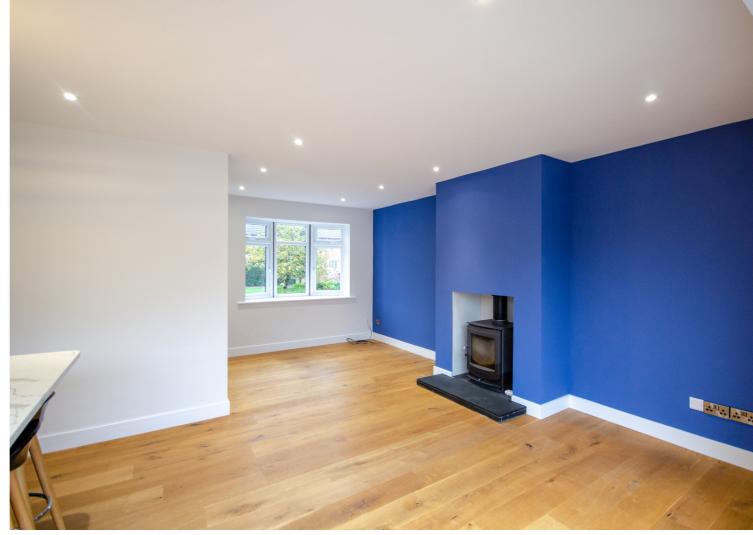

## **Description**

This is an incredible, fully modernised family home, which is located close to the village centre and features an extremely large rear garden. The property has under-gone a complete make-over programme, which has seen the creation of a superb open plan living room with lounge, dining and kitchen areas, all featuring under-floor heating with solid oak floors. There are large bi-folding doors that open onto a very generous patio area for al-fresco dining. Other worthy features include new carpets on the stairs and first floor, a newly installed luxury shower room and fitted wardrobes in the main bedroom. Externally there is ample off road parking in addition to the large rear garden. Immediately available, restrictions apply.