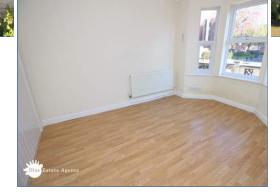

# **Reception Room**

3.8m x 3.2m (12' 6" x 10' 6")

## **Reception Room Two**

3.6m x 3.2m (11' 10" x 10' 6")