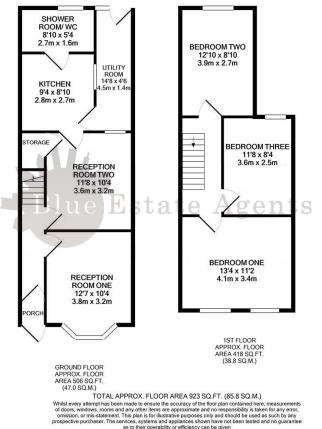

# **Reception Room**

3.8m x 3.2m (12' 6" x 10' 6")

## **Reception Room Two**

3.6m x 3.2m (11' 10" x 10' 6")

## Kitchen

2.8m x 2.7m (9' 2" x 8' 10")

#### Shower Room/WC

2.7m x 1.6m (8' 10" x 5' 3")

#### **Utility Room**

4.5m x 1.4m (14' 9" x 4' 7")

#### **Bedroom One**

4.1m x 3.4m (13' 5" x 11' 2")

#### **Bedroom Two**

3.9m x 2.7m (12' 10" x 8' 10")

#### **Bedroom Three**

3.6m x 2.5m (11' 10" x 8' 2")