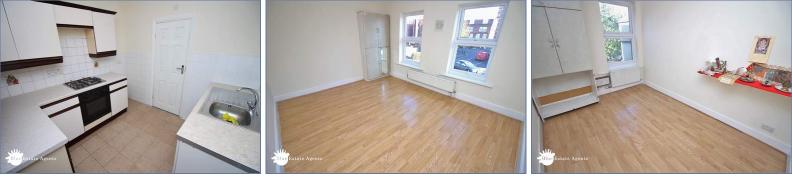

## Kitchen

2.8m x 2.7m (9' 2" x 8' 10")

# **Reception Room**

3.8m x 3.2m (12' 6" x 10' 6")

## **Reception Room Two**

3.6m x 3.2m (11' 10" x 10' 6")