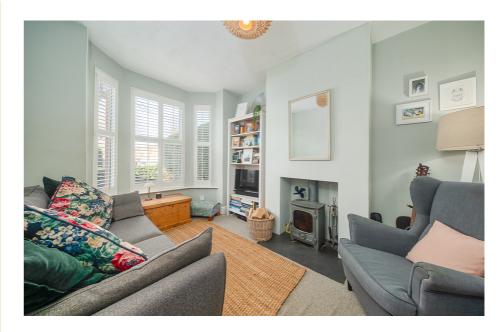

A beautifully presented & upgraded three double bedroom home set within a tree lined street in St Johns. The home is walking distance of St Johns high street, as well as the city centre.

This Victorian bay fronted home comprises; entrance hallway with doorway into the lounge & dining room. Stairs rise to the first floor landing. The lounge has a feature fireplace with a wood-burning stove. The dining room has a door down to the cellar, that the vendors use as a home office & it also has a feature fireplace & hearth & opens into the kitchen. The kitchen has a range of base & wall units, wood roll-edge work surfaces, a 'Belfast' sink & drainer, a range style cooker & extractor & doors out to the rear garden and includes an integrated dishwasher, washing machine and fridge freezer.