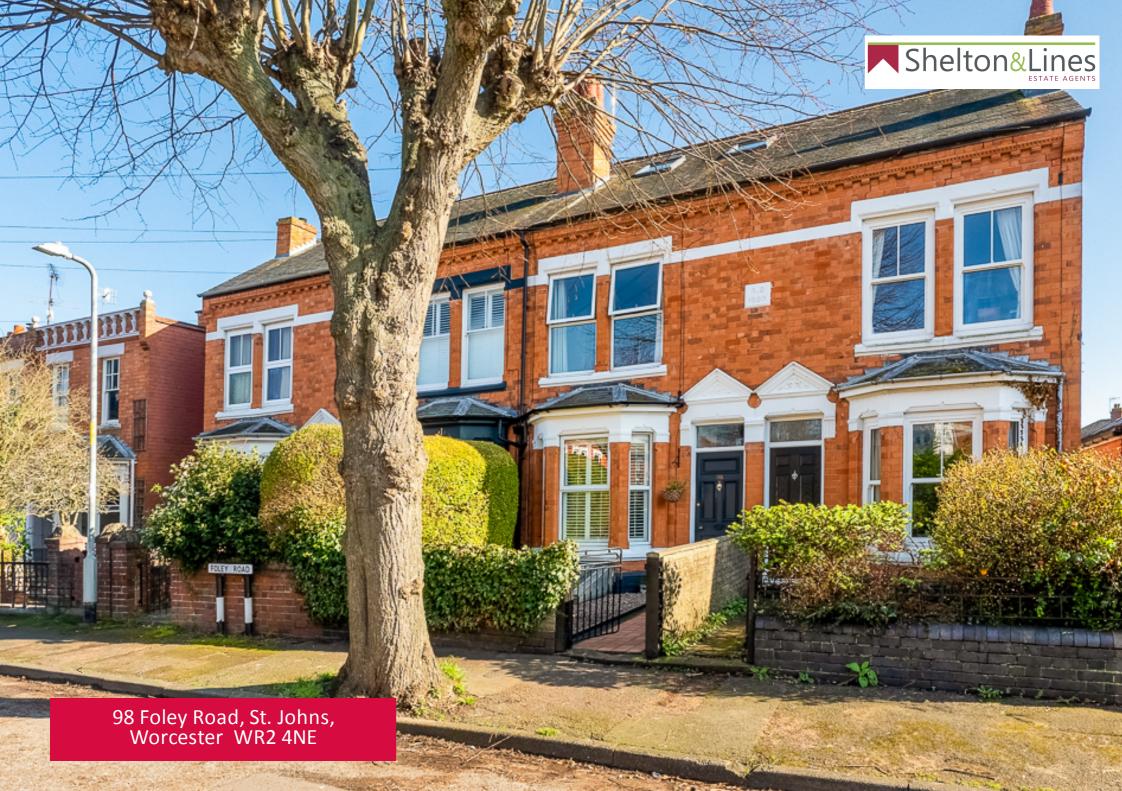

A beautifully presented & upgraded three double bedroom home set within a tree lined street in St Johns. The home is walking distance of St Johns high street, as well as the city centre.

This Victorian bay fronted home comprises; entrance hallway with doorway into the lounge & dining room. Stairs rise to the first floor landing. The lounge has a feature fireplace with a wood-burning stove. The dining room has a door down to the cellar, that the vendors use as a home office & it also has a feature fireplace & hearth & opens into the kitchen. The kitchen has a range of base & wall units, wood roll-edge work surfaces, a 'Belfast' sink & drainer, a range style cooker & extractor & doors out to the rear garden and includes an integrated dishwasher, washing machine and fridge freezer.

Externally, there is a walled, gated fore-garden leading up to the front door & to the rear an enclosed garden, mainly laid to lawn, with a decked seating area & raised beds.

St Johns has a range of pubs, bars & restaurants & cafe's as well as a gym, leisure facilities, supermarkets & a range of schooling, with the home falling within catchment for both Pitmaston Primary & Christopher Whitehead.