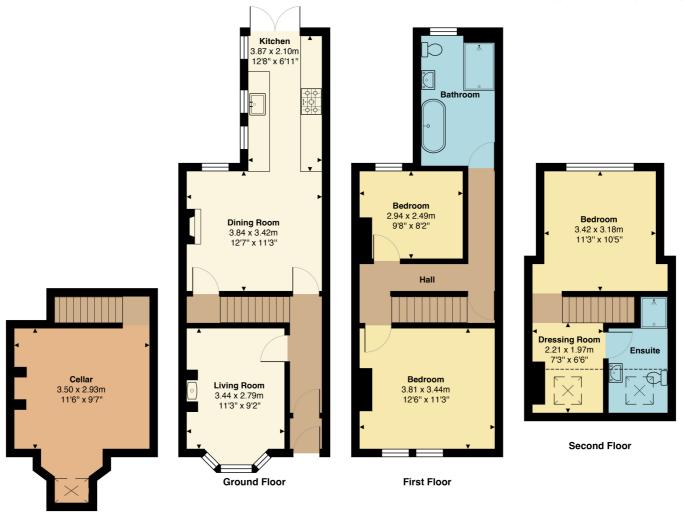

A beautifully presented & upgraded three double bedroom home set within a tree lined street in St Johns. The home is walking distance of St Johns high street, as well as the city centre.

This Victorian bay fronted home comprises; entrance hallway with doorway into the lounge & dining room. Stairs rise to the first floor landing. The lounge has a feature fireplace with a wood-burning stove. The dining room has a door down to the cellar, that the vendors use as a home office & it also has a feature fireplace & hearth & opens into the kitchen. The kitchen has a range of base & wall units, wood roll-edge work surfaces, a 'Belfast' sink & drainer, a range style cooker & extractor & doors out to the rear garden and includes an integrated dishwasher, washing machine and fridge freezer.

From the first floor, the landing gives access to two bedrooms & the family bathroom, plus the stairs rise to the top floor bedroom. The family bathroom has a roll top bath, separate shower, pedestal wash basin & W.C. The top floor bedroom has a dressing area with a sky light window, a contemporary en-suite shower room & a double bedroom.

## All measurements are approximate and for display purposes only

Basement

sheltonandlines.co.uk