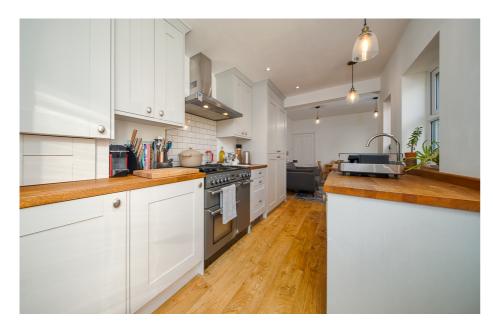

A beautifully presented & upgraded three double bedroom home set within a tree lined street in St Johns. The home is walking distance of St Johns high street, as well as the city centre.

This Victorian bay fronted home comprises; entrance hallway with doorway into the lounge & dining room. Stairs rise to the first floor landing. The lounge has a feature fireplace with a wood-burning stove. The dining room has a door down to the cellar, that the vendors use as a home office & it also has a feature fireplace & hearth & opens into the kitchen. The kitchen has a range of base & wall units, wood roll-edge work surfaces, a 'Belfast' sink & drainer, a range style cooker & extractor & doors out to the rear garden and includes an integrated dishwasher, washing machine and fridge freezer.