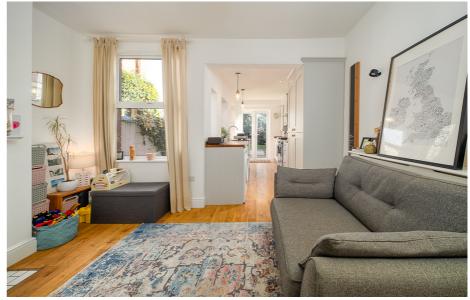

A beautifully presented & upgraded three double bedroom home set within a tree lined street in St Johns. The home is walking distance of St Johns high street, as well as the city centre.

This Victorian bay fronted home comprises; entrance hallway with doorway into the lounge & dining room. Stairs rise to the first floor landing. The lounge has a feature fireplace with a wood-burning stove. The dining room has a door down to the cellar, that the vendors use as a home office & it also has a feature fireplace & hearth & opens into the kitchen. The kitchen has a range of base & wall units, wood roll-edge work surfaces, a 'Belfast' sink & drainer, a range style cooker & extractor & doors out to the rear garden and includes an integrated dishwasher, washing machine and fridge freezer.