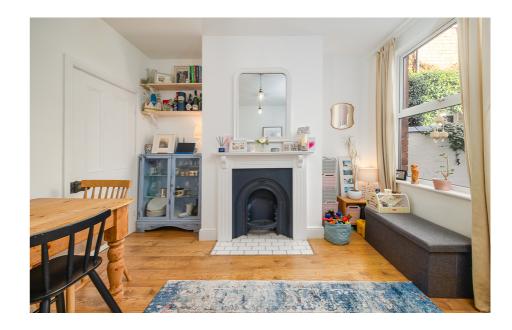

A beautifully presented & upgraded three double bedroom home set within a tree lined street in St Johns. The home is walking distance of St Johns high street, as well as the city centre.

This Victorian bay fronted home comprises; entrance hallway with doorway into the lounge & dining room. Stairs rise to the first floor landing. The lounge has a feature fireplace with a wood-burning stove. The dining room has a door down to the cellar, that the vendors use as a home office & it also has a feature fireplace & hearth & opens into the kitchen. The kitchen has a range of base & wall units, wood roll-edge work surfaces, a 'Belfast' sink & drainer, a range style cooker & extractor & doors out to the rear garden and includes an integrated dishwasher, washing machine and fridge freezer.