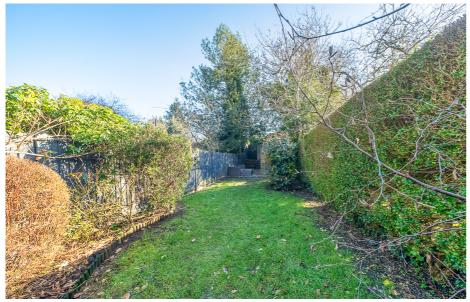

Externally, there is a walled, gated fore-garden leading up to the front door & to the rear an enclosed garden, mainly laid to lawn, with a decked seating area & raised beds.

St Johns has a range of pubs, bars & restaurants & cafe's as well as a gym, leisure facilities, supermarkets & a range of schooling, with the home falling within catchment for both Pitmaston Primary & Christopher Whitehead.