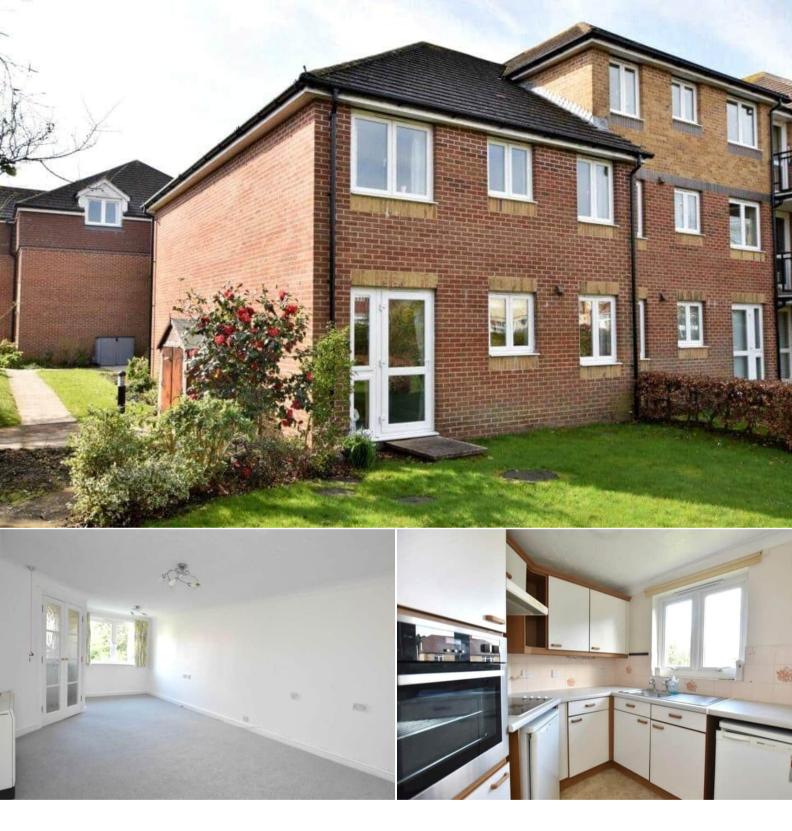

## Canberra Court Gosport

Bettermove are proud to present this 2 bedroom retirement flat in Gosport available with no forward chain and welcoming cash buyers only.

The property benefits from double glazing, electric heating throughout and has off street parking available via the communal outdoor car park. The council tax band is C.

This is a leasehold property with 100 years remaining on the lease; the ground rent is £425 per annum and the service charge is £3,020.72 per annum.

The interior of this beautifully presented property comprises a spacious living room, 2 double bedrooms, the family bathroom and the fitted kitchen on the first floor. The exterior boasts well maintained communal gardens, perfect for enjoying the summer months.

Located in the popular town of Gosport, the property is close to a range of amenities, including shops, supermarkets, restaurants and pubs. Excellent transport connections can be found from Fareham Train Station, the M27 and many local bus routes.