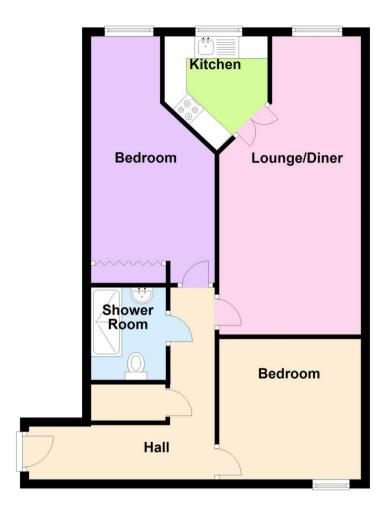

This is a leasehold property with 100 years remaining on the lease; the ground rent is £425 per annum and the service charge is £3,020.72 per annum.

The interior of this beautifully presented property comprises a spacious living room, 2 double bedrooms, the family bathroom and the fitted kitchen on the first floor. The exterior boasts well maintained communal gardens, perfect for enjoying the summer months.

## **First Floor**