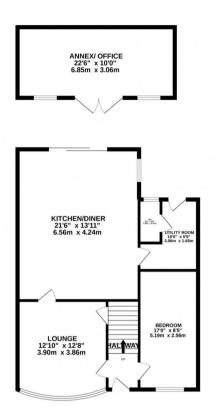

 GROUND FLOOR
 1ST FLOOR

 1068 sq.ft. (99.3 sq.m.) approx.
 361 sq.ft. (39.5 sq.m.) approx.

TOTAL FLOOR AREA: 1,430 sq.ft. (132.8 sq.m.) approx.

White every aftering his been made to ensure the accuracy of the floorpian contained here, measurements accessor or mis-statement. This pain is the furnishe purpose only and floorbide true and as such by any prospective purchaser. The services systems and applicates shown have too been listed and no guarantee as in the Marian Service and applications shown to be not been lested and no guarantee as in the Marian Marian Marchagol (2022).