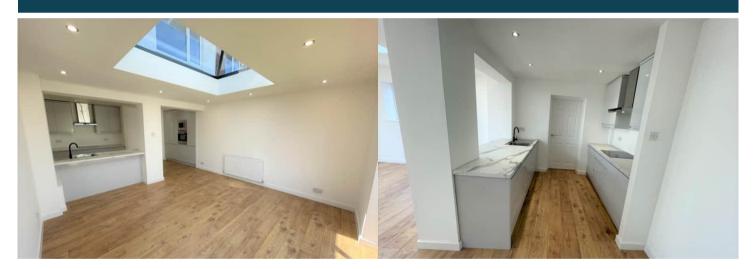

The interior of this beautifully presented property comprises a spacious living room, fitted kitchen with dining area, downstairs toilet, utility room and one bedroom on the ground floor. The first floor consists of 3 bedrooms and the family bathroom. The exterior boasts a private rear garden, perfect for enjoying the summer months. Located at the bottom of the garden is a detached annex that has been fully insulated UPVC double door to front aspect, two window to front aspect with power and lights.