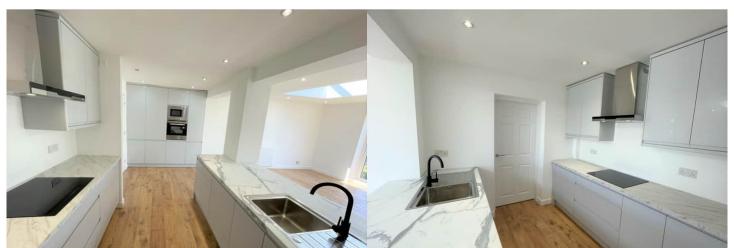

The interior of this beautifully presented property comprises a spacious living room, fitted kitchen with dining area, downstairs toilet, utility room and one bedroom on the ground floor. The first floor consists of 3 bedrooms and the family bathroom. The exterior boasts a private rear garden, perfect for enjoying the summer months. Located at the bottom of the garden is a detached annex that has been fully insulated UPVC double door to front aspect, two window to front aspect with power and lights.