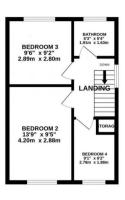

 GROUND FLOOR
 1ST FLOOR

 1068 sq.ft. (99.3 sq.m.) approx.
 361 sq.ft. (39.5 sq.m.) approx.

TOTAL FLOOR AREA: 1,430 sq.ft. (132.8 sq.m.) approx.

White every aftering his been made to ensure the accuracy of the floorpian contained here, measurements accessor or mis-statement. This pain is the furnishe purpose only and floorbide true and as such by any prospective purchaser. The services systems and applicates shown have too been listed and no guarantee as in the Marian Service and applications shown to be not been lested and no guarantee as in the Marian Marian Marchagol (2022).