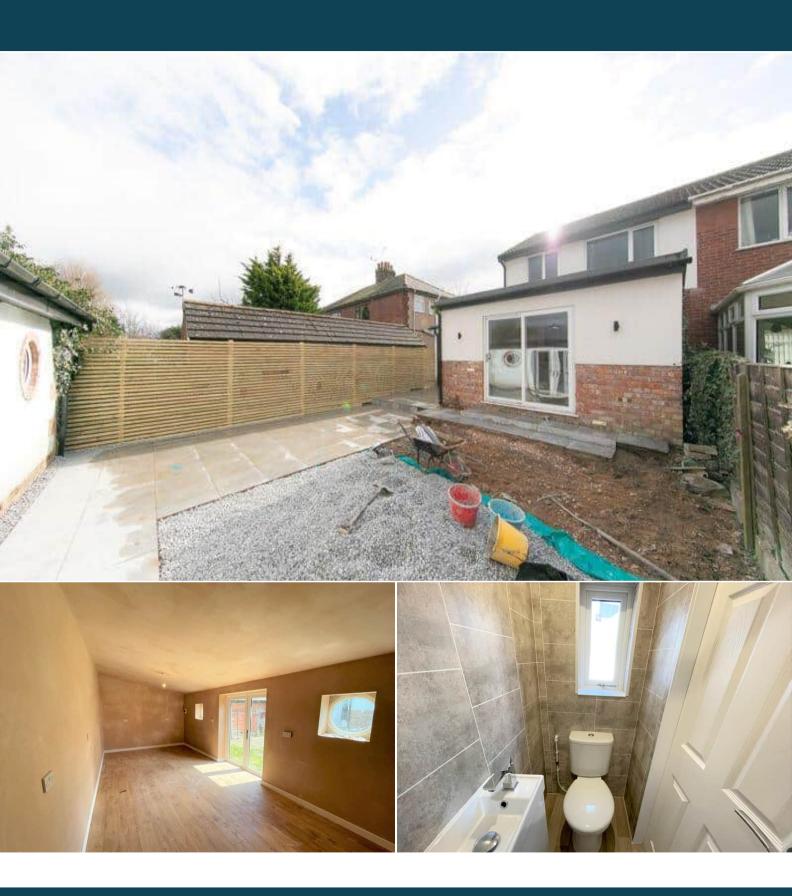

The interior of this beautifully presented property comprises a spacious living room, fitted kitchen with dining area, downstairs toilet, utility room and one bedroom on the ground floor. The first floor consists of 3 bedrooms and the family bathroom. The exterior boasts a private rear garden, perfect for enjoying the summer months. Located at the bottom of the garden is a detached annex that has been fully insulated UPVC double door to front aspect, two window to front aspect with power and lights.