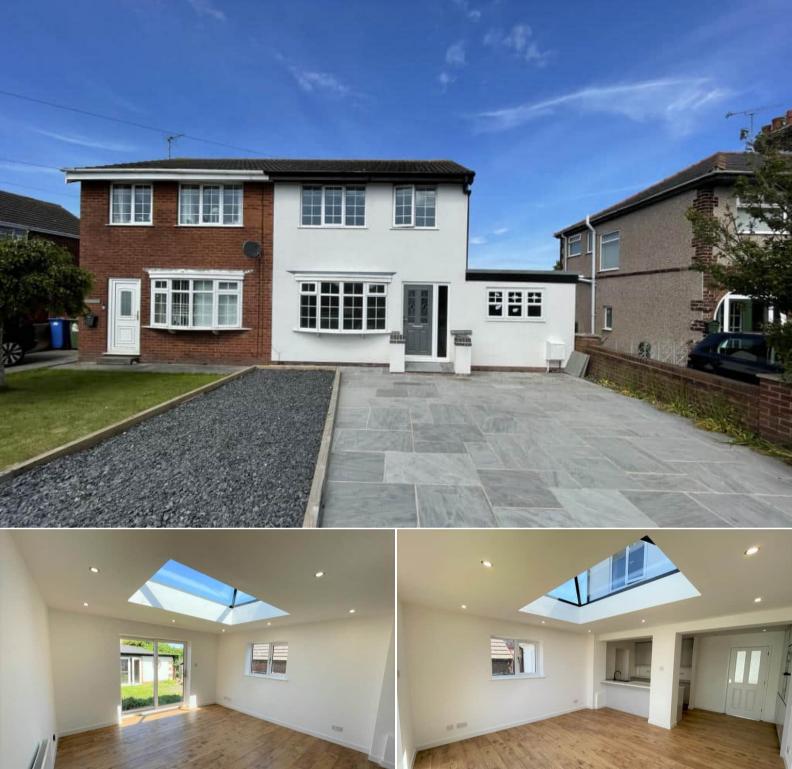

## Lancaster Road Poulton-le-Fylde

Bettermove are proud to present this 4 bedroom semi-detached in Preesall available with no forward chain.

The property benefits from double glazing, gas central heating throughout and has ample off street parking available via the large driveway. The council tax band is C.

The interior of this beautifully presented property comprises a spacious living room, fitted kitchen with dining area, downstairs toilet, utility room and one bedroom on the ground floor. The first floor consists of 3 bedrooms and the family bathroom. The exterior boasts a private rear garden, perfect for enjoying the summer months. Located at the bottom of the garden is a detached annex that has been fully insulated UPVC double door to front aspect, two window to front aspect with power and lights.

Located in the popular town of Preesall, the property is close to a range of amenities, including shops, supermarkets, restaurants and pubs. Excellent transport connections can be found from the M6 and many local buses.