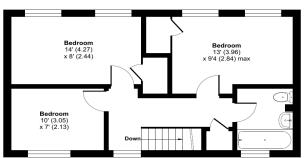

On the first floor there are three bedrooms and the family bathroom. Bedrooms one and two are excellent sizes and both enjoy two windows filling the rooms with natural light. Bedroom three is a good size single/small double and the family bathroom includes a bath with shower over.

FIRST FLOOR

Floor plan produced in accordance with RICS Property Measurement Standards incorpo International Property Measurement Standards (IPMS2 Residential). © n/checom 2024. Produced for Cooper and Tanner. REF: 1095150