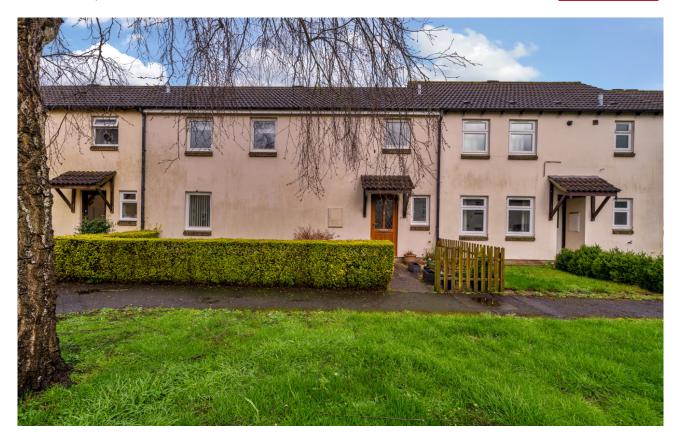

# 8 Cabell Road,

Frome, BA11 4BT

#### Description

8 Cabell Road is a mature three-bedroom family house with well-proportioned living accommodation, enclosed gardens and parking.

The front door opens into a light and airy entrance hall. The kitchen/dining room is an excellent size and open plan in arrangement, perfect for entertaining and family living. There are a range of wall and base units, room for appliances and space for a table and chairs and a door opens into the gardens. The living room is also an excellent size and dual aspect, filled with natural light. There is also a downstairs w.c.

The gardens are mainly laid to lawn with pretty planting borders; an area of patio is ideal for housing your garden table and chairs to sit back and enjoy a morning coffee. To one side you will find the garden shed, with an access gate to the rear. A parking area can be found to the front of the property, with additional on street parking readily available.