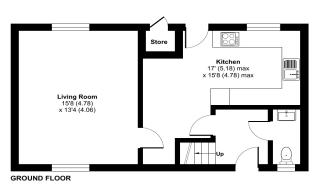

#### Description

8 Cabell Road is a mature three-bedroom family house with well-proportioned living accommodation, enclosed gardens and parking.

The front door opens into a light and airy entrance hall. The kitchen/dining room is an excellent size and open plan in arrangement, perfect for entertaining and family living. There are a range of wall and base units, room for appliances and space for a table and chairs and a door opens into the gardens. The living room is also an excellent size and dual aspect, filled with natural light. There is also a downstairs w.c.