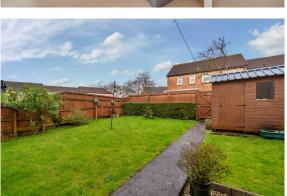

The gardens are mainly laid to lawn with pretty planting borders; an area of patio is ideal for housing your garden table and chairs to sit back and enjoy a morning coffee. To one side you will find the garden shed, with an access gate to the rear. A parking area can be found to the front of the property, with additional on street parking readily available.