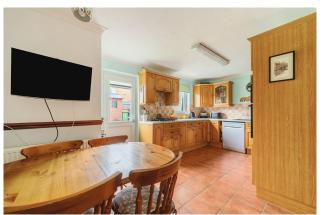

#### Description

8 Cabell Road is a mature three-bedroom family house with well-proportioned living accommodation, enclosed gardens and parking.

The front door opens into a light and airy entrance hall. The kitchen/dining room is an excellent size and open plan in arrangement, perfect for entertaining and family living. There are a range of wall and base units, room for appliances and space for a table and chairs and a door opens into the gardens. The living room is also an excellent size and dual aspect, filled with natural light. There is also a downstairs w.c.