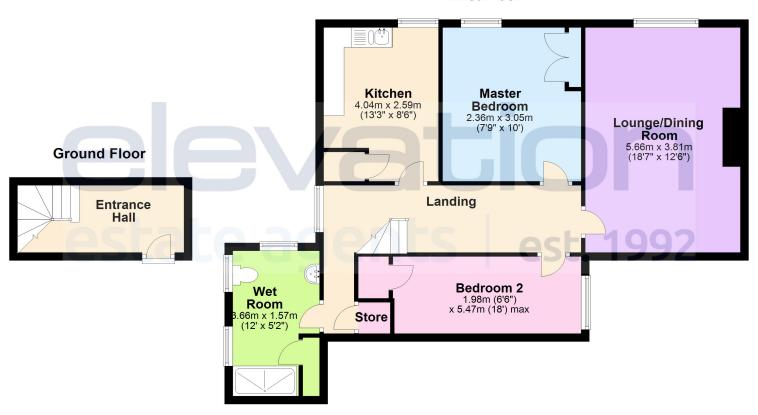

### First Floor

This floor plan along with the dimensions are for guidance only and should not be used for carpet sizes, appliances or items of furniture. Plan produced using PlanUp.