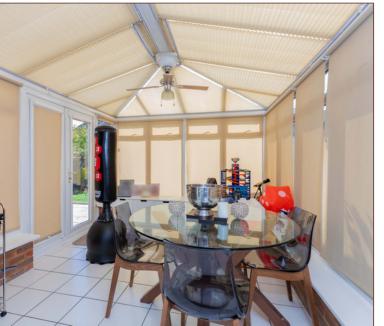

The property offers two reception rooms, one of which is a conversion of the garage and currently being utilised as a study towards the front aspect of the property. On the ground floor you will also find the kitchen through dining room and a W.C. With access to easy to maintain south-east facing rear garden through the spacious conservatory providing an extension of the ground floor living space.