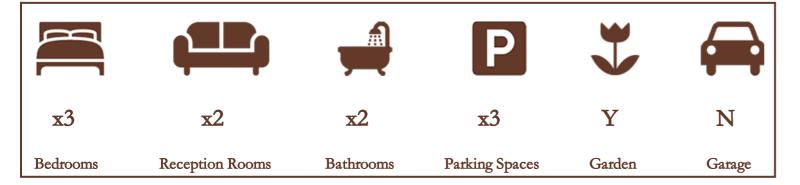

The property offers two reception rooms, one of which is a conversion of the garage and currently being utilised as a study towards the front aspect of the property. On the ground floor you will also find the kitchen through dining room and a W.C. With access to easy to maintain south-east facing rear garden through the spacious conservatory providing an extension of the ground floor living space.

On the first floor there are three double bedrooms, all with built in wardrobes and one with an ensuite shower room, with a well appointed luxury family bathroom. Offering the potential for a loft conversation.

Externally, there is driveway parking for multiple cars.

T

THREE BEDROOM DETACHED FAMILY HOME

0.8 MILES FROM LANGLEY STATION

DRIVEWAY PARKING FOR MULTIPLE CARS

SOUTH EAST FACING GARDEN

MASTER WITH BUILT IN WARDROBE AND ENSUITE