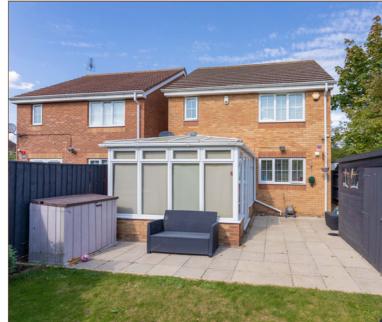

The property offers two reception rooms, one of which is a conversion of the garage and currently being utilised as a study towards the front aspect of the property. On the ground floor you will also find the kitchen through dining room and a W.C. With access to easy to maintain south-east facing rear garden through the spacious conservatory providing an extension of the ground floor living space.

Externally, there is driveway parking for multiple cars.

T

THREE BEDROOM DETACHED FAMILY HOME

0.8 MILES FROM LANGLEY STATION

DRIVEWAY PARKING FOR MULTIPLE CARS

SOUTH EAST FACING GARDEN

MASTER WITH BUILT IN WARDROBE AND ENSUITE