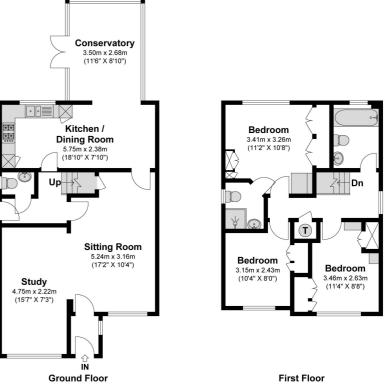

The property offers two reception rooms, one of which is a conversion of the garage and currently being utilised as a study towards the front aspect of the property. On the ground floor you will also find the kitchen through dining room and a W.C. With access to easy to maintain south-east facing rear garden through the spacious conservatory providing an extension of the ground floor living space.

On the first floor there are three double bedrooms, all with built in wardrobes and one with an ensuite shower room, with a well appointed luxury family bathroom. Offering the potential for a loft conversation.

## **Blunden Drive**

Approximate Floor Area 1127.08 Square feet 104.71 Square metres

Illustrations are for identification purposes only, measurements are approximate, not to scale

Prospective purchasers should be aware that these sales particulars are intended as a general guide only and room sizes should not be relied upon for carpets or furnishing. We have not carried out any form of survey nor have we tested any appliance or services, mechanical or electrical. All maps are supplied by Goview.co.uk from Ordnance Survey mapping. Care has been taken in the preparation of these sales particulars, which are thought to be materially correct, although their accuracy is not guaranteed and they do not form part of any contract.