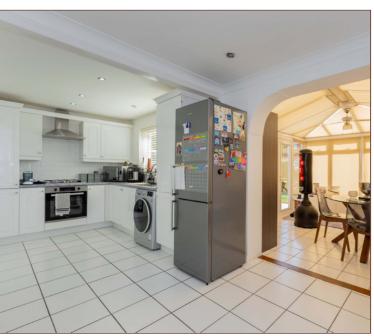

The property offers two reception rooms, one of which is a conversion of the garage and currently being utilised as a study towards the front aspect of the property. On the ground floor you will also find the kitchen through dining room and a W.C. With access to easy to maintain south-east facing rear garden through the spacious conservatory providing an extension of the ground floor living space.