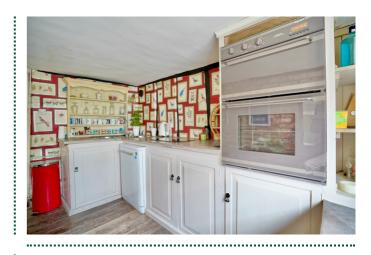

In brief, the accommodation comprises THREE BEDROOMS, a refitted bathroom, spacious 19ft living room with dining/breakfast area and fireplace, and a well-fitted bespoke kitchen.