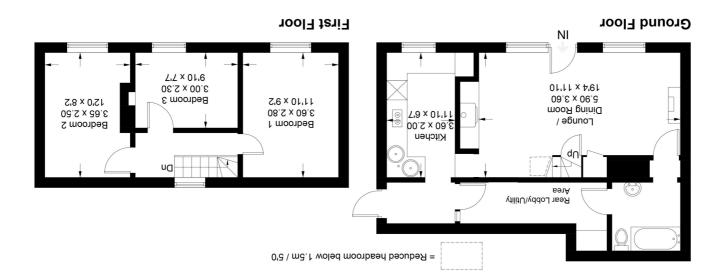

## East Street, Kimbolton Huntingdon, PE28 0HJ

Approximate Gross Internal Area = 77.1 sq m / 830 sq ft

This plan is for layout guidance only. Not drawn to scale unless stated. Windows and door openings are approximate. Whilst every care is taken in the preparation of this plan, please check all dimensions, shapes and compase bearings before making any decisions reliant upon them. (ID780217)