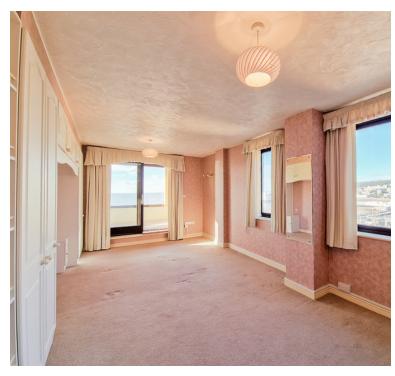

#### Master Bedroom

11' 11" x 19' 8" (3.63m x 5.99m) Wood effect double glazed window with side aspect onto Weston hillside, up and over storage, radiator, sliding doors opening onto sun room.