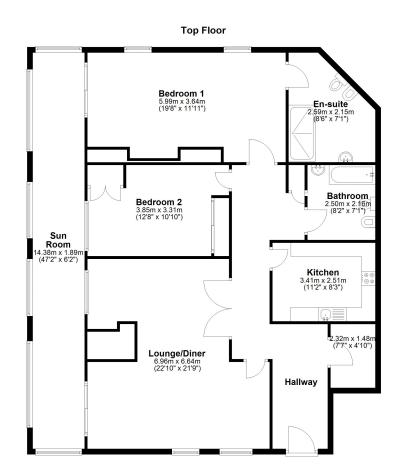

#### **ROOM DESCRIPTIONS**

# Communal Front Door to Communal Hallway

# Communal Hallway

Stairs lift to all floors

# Main Door to Apartment

# Hallway

Doors to all rooms, radiator, storage cupboard housing shelving and hang rails. Secure entry phone system.

# Living Room/Diner

22' 10" x 21' 9" (6.96m x 6.63m) Wood effect double glazed windows with side aspect, two radiators, obscure french doors opening onto hallway, wood effect sliding doors opening onto sun room.

#### Sun Room

6' 2" x 47' 0" (1.88m x 14.33m) Multiple wood effect double glazed windows with panoramic views of Weston sea front. Lift and ladder up to loft rooms.

# Kitchen

8' 3" x 11' 2" (2.51m x 3.40m) Range of wall to base units with roll edge worktops, inset one and a half bowl sink and drainer with mixer taps over. Integrated four ring gas hob with extractor over, integrated oven and grill. Space and plumbing for washing machine.

#### **Bathroom**

7' 1" x 8' 2" (2.16m x 2.49m) Jacuzzi bath with shower over, low level WC, pedestal wash basin with mixer taps over, bidet, heated towel rail.

#### Master Bedroom

11' 11" x 19' 8" (3.63m x 5.99m) Wood effect double glazed window with side aspect onto Weston hillside, up and over storage, radiator, sliding doors opening onto sun room.

### **Ensuite**

7' 1" x 8' 6" (2.16m x 2.59m) Double shower with attachment over, pedestal wash basin, low level WC, bidet, heated towel rail.

#### **Bedroom Two**

10' 10" x 12' 8" (3.30m x 3.86m) Wood effect double glazed window with aspect onto Sunroom and views of Weston sea front, built in storage cupboard, built in double wardrobe with sliding doors. Radiator.

# **FLOORPLAN & EPC**