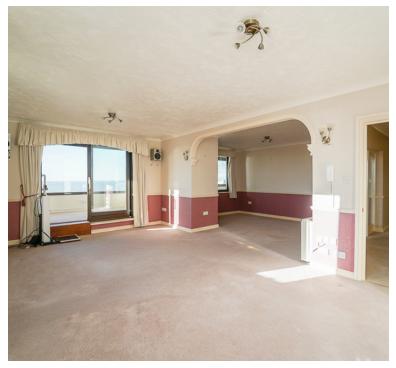

# Living Room/Diner

22' 10" x 21' 9" (6.96m x 6.63m) Wood effect double glazed windows with side aspect, two radiators, obscure french doors opening onto hallway, wood effect sliding doors opening onto sun room.