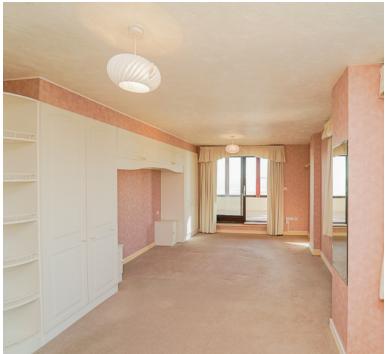

# Living Room/Diner

22' 10" x 21' 9" (6.96m x 6.63m) Wood effect double glazed windows with side aspect, two radiators, obscure french doors opening onto hallway, wood effect sliding doors opening onto sun room.

#### Sun Room

6' 2" x 47' 0" (1.88m x 14.33m) Multiple wood effect double glazed windows with panoramic views of Weston sea front. Lift and ladder up to loft rooms.