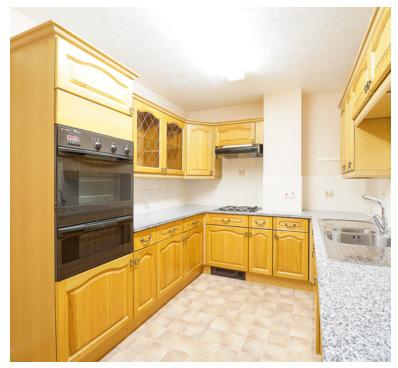

# Kitchen

8' 3" x 11' 2" (2.51m x 3.40m) Range of wall to base units with roll edge worktops, inset one and a half bowl sink and drainer with mixer taps over. Integrated four ring gas hob with extractor over, integrated oven and grill. Space and plumbing for washing machine.