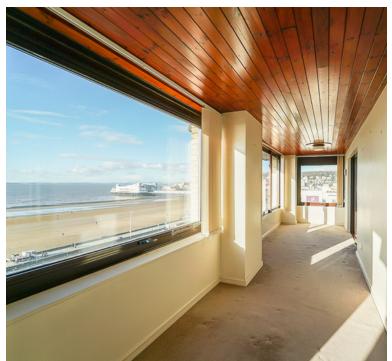

#### Sun Room

6' 2" x 47' 0" (1.88m x 14.33m) Multiple wood effect double glazed windows with panoramic views of Weston sea front. Lift and ladder up to loft rooms.