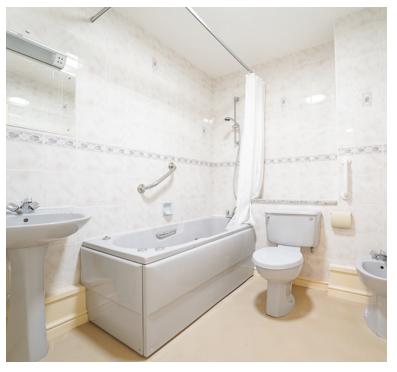

#### **Bathroom**

7' 1" x 8' 2" (2.16m x 2.49m) Jacuzzi bath with shower over, low level WC, pedestal wash basin with mixer taps over, bidet, heated towel rail.