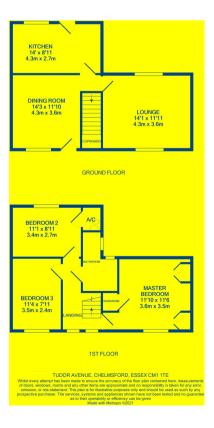

- FAMILY HOME
- CITY CENTRE
  LOCATION
- CONVENIENT
  FOR
  COMMUTERS

Well Presented 3-Bedroom Semi-Detached Mock Tudor Property in Chelmsford City Centre

Nestled in the heart of Chelmsford's City Centre, this exquisitely presented three-bedroom semi-detached mock Tudor style residence boasts a high standard of finish throughout. The property features a contemporary kitchen and bathroom suite, new carpets on both the ground and first floors, and a recently installed boiler. The entire property has been