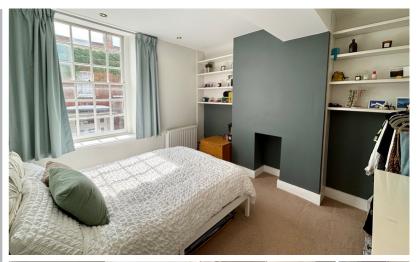

### Bedroom One

18' 8" x 17' 4" (5.69m x 5.28m) Sash windows to the front aspect, single radiator, plenty of sockets, door to:

### **Bedroom Two**

11' 7" x 10' 3" (3.53m x 3.12m) Sash windows to the side aspect, single radiator, built in shelving to either side of the chimney breast.