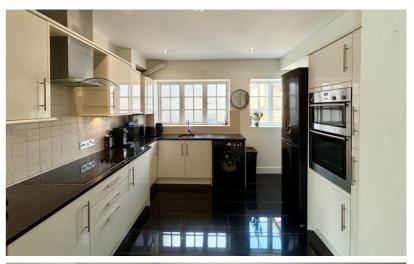

#### Kitchen

13' 3" x 11' 3" (4.04m x 3.43m) Windows to the rear aspect, range of wall and base mounted units, space for washing machine, space for fridge freezer, integrated electric oven and grill, extractor fan, tiled walls, tiled flooring.