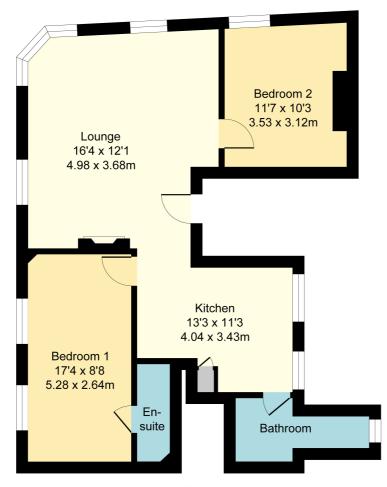

## Lounge

12' 1" x 16' 4" (3.68m x 4.98m) Sash windows to the front aspect, two single radiators, TV aerial point.

#### Kitchen

13' 3" x 11' 3" (4.04m x 3.43m) Windows to the rear aspect, range of wall and base mounted units, space for washing machine, space for fridge freezer, integrated electric oven and grill, extractor fan, tiled walls, tiled flooring.

### Bedroom One

18' 8" x 17' 4" (5.69m x 5.28m) Sash windows to the front aspect, single radiator, plenty of sockets, door to:

#### En-suite

Wash basin with vanity unit below, WC, shower cubicle.

### **Bedroom Two**

11' 7" x 10' 3" (3.53m x 3.12m) Sash windows to the side aspect, single radiator, built in shelving to either side of the chimney breast.

## Bathroom

11' 1" x 4' 9" (3.38m x 1.45m) Window to rear aspect, WC, wash basin with vanity unit below and mixer tap, bath with shower attachment, heated towel rail, tiled flooring.