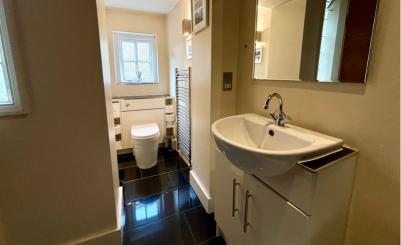

#### En-suite

Wash basin with vanity unit below, WC, shower cubicle.

## Bathroom

11' 1" x 4' 9" (3.38m x 1.45m) Window to rear aspect, WC, wash basin with vanity unit below and mixer tap, bath with shower attachment, heated towel rail, tiled flooring.