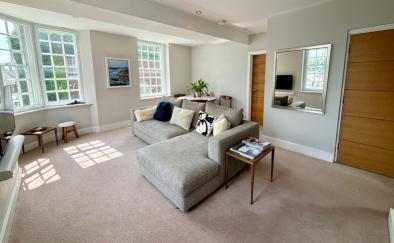

## Lounge

12' 1" x 16' 4" (3.68m x 4.98m) Sash windows to the front aspect, two single radiators, TV aerial point.