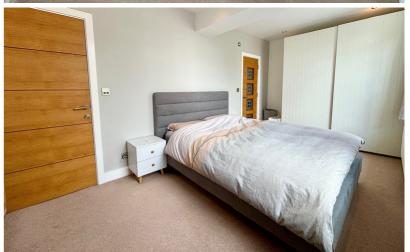

### Bedroom One

18' 8" x 17' 4" (5.69m x 5.28m) Sash windows to the front aspect, single radiator, plenty of sockets, door to:

### **Bedroom Two**

11' 7" x 10' 3" (3.53m x 3.12m) Sash windows to the side aspect, single radiator, built in shelving to either side of the chimney breast.